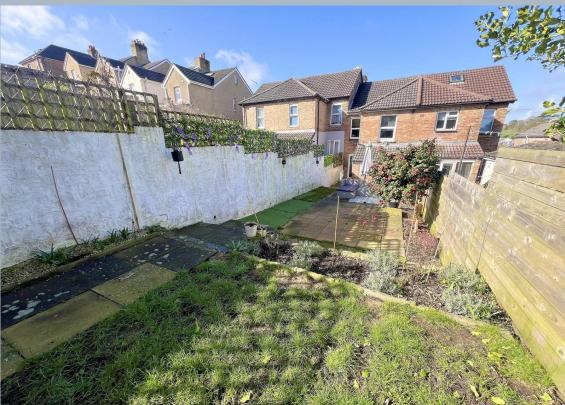

- Turn of the century, character 3 double bedroom mid terrace home
- The property has been updated over recent years, however would benefit from new flooring
- Double reception room, with sitting area to the front and dining area with doors to the garden
- Modern kitchen in a range of white units with work tops over and fitted with 4 ring gas hob with extractor, oven and fitted microwave, space and plumbing for washing machine, dishwasher and fridge/freezer
- Ground floor modern bathroom with compact bath, having shower attachment over and separate double shower
- Good size rear garden having lawn area and patio
- On street parking, with the owner usually parking right in front of the property
- Ideal for a first time buyer or rental property
- Sold with no forward chain