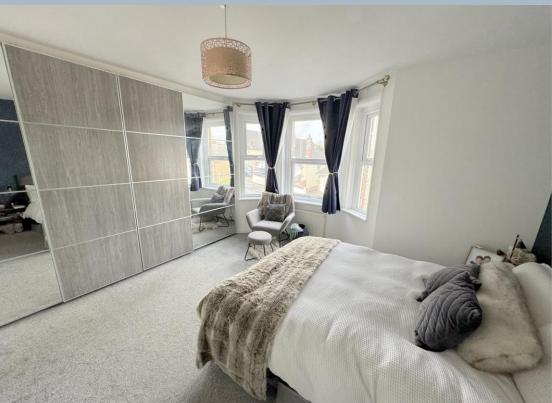

- Turn of the century, character 3 double bedroom mid terrace home
- The property has been updated over recent years, however would benefit from new flooring
- Double reception room, with sitting area to the front and dining area with doors to the garden
- Modern kitchen in a range of white units with work tops over and fitted with 4 ring gas hob with extractor, oven and fitted microwave, space and plumbing for washing machine, dishwasher and fridge/freezer
- Ground floor modern bathroom with compact bath, having shower attachment over and separate double shower
- Good size rear garden having lawn area and patio
- On street parking, with the owner usually parking right in front of the property
- Ideal for a first time buyer or rental property
- Sold with no forward chain