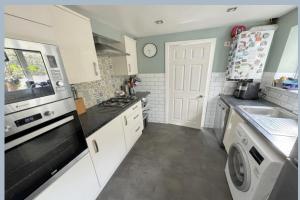

- Turn of the century, character 3 double bedroom mid terrace home
- The property has been updated over recent years, however would benefit from new flooring
- Double reception room, with sitting area to the front and dining area with doors to the garden
- Modern kitchen in a range of white units with work tops over and fitted with 4 ring gas hob with extractor, oven and fitted microwave, space and plumbing for washing machine, dishwasher and fridge/freezer
- Ground floor modern bathroom with compact bath, having shower attachment over and separate double shower
- Good size rear garden having lawn area and patio
- On street parking, with the owner usually parking right in front of the property
- Ideal for a first time buyer or rental property
- Sold with no forward chain