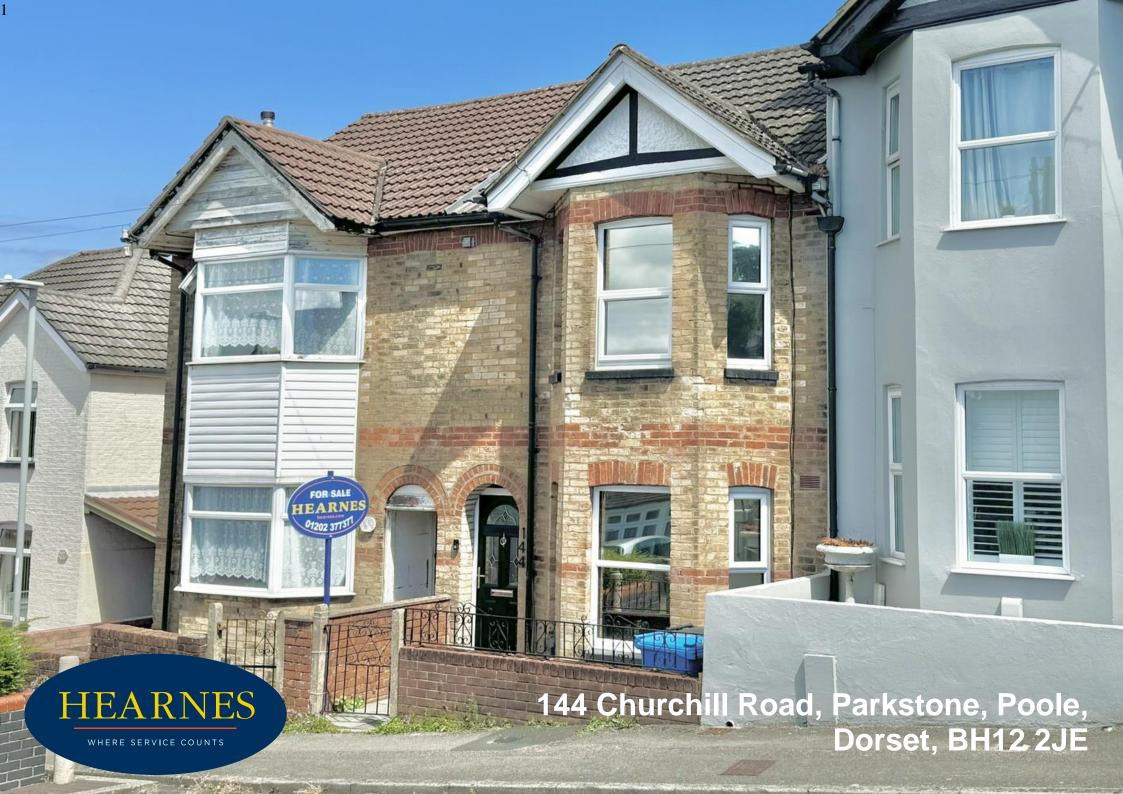

## 144 Churchill Road, Parkstone, Poole, Dorset, BH12 2JE **FREEHOLD £315,000**

A 3 double bedroom, turn of the century mid terrace home with double reception room, ground floor bathroom and good size rear garden. The home has been modernised with modern internal décor, kitchen and bathroom and benefits from gas central heating and double glazing. The home has on street parking, with the owner normally parking right outside in front of the home. The property will be sold vacant, with no forward chain.

- Turn of the century, character 3 double bedroom mid terrace home
- The property has been updated over recent years, however would benefit from new flooring
- Double reception room, with sitting area to the front and dining area with doors to the garden
- Modern kitchen in a range of white units with work tops over and fitted with 4 ring gas hob with extractor, oven and fitted microwave, space and plumbing for washing machine, dishwasher and fridge/freezer
- Ground floor modern bathroom with compact bath, having shower attachment over and separate double shower
- Good size rear garden having lawn area and patio
- On street parking, with the owner usually parking right in front of the property
- Ideal for a first time buyer or rental property
- Sold with no forward chain

The property is conveniently located in Churchill Road in Parkstone, being within half a mile to Waitrose and the shops on Ashley Road. It is close to both Turners Nursery and Branksome Recreation Ground. Poole Town Centre is 2 miles away and Bournemouth Town Centre just under 3.