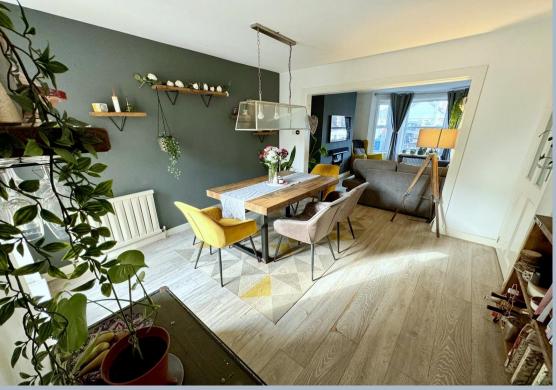

- Turn of the century, character 3 double bedroom mid terrace home
- The property has been updated over recent years, however would benefit from new flooring
- Double reception room, with sitting area to the front and dining area with doors to the garden
- Modern kitchen in a range of white units with work tops over and fitted with 4 ring gas hob with extractor, oven and fitted microwave, space and plumbing for washing machine, dishwasher and fridge/freezer
- Ground floor modern bathroom with compact bath, having shower attachment over and separate double shower
- Good size rear garden having lawn area and patio
- On street parking, with the owner usually parking right in front of the property
- Ideal for a first time buyer or rental property
- Sold with no forward chain