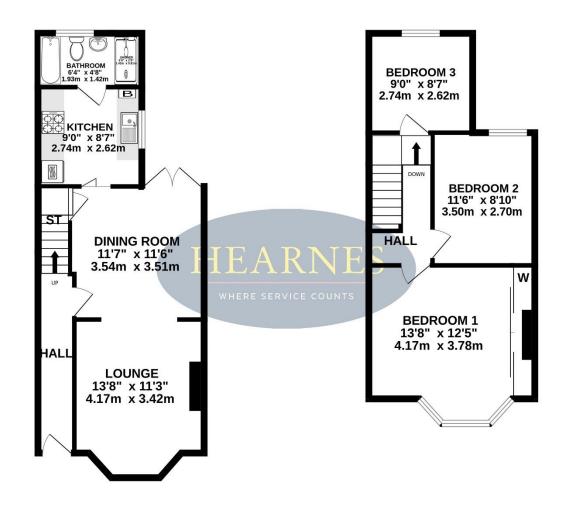

TOTAL FLOOR AREA: 877 sq.ft. (81.5 sq.m.) approx.

Whilst every attempt has been made to ensure the accuracy of the floorplan contained here, measurements of doors, windows, rooms and any other items are approximate and no responsibility is taken for any error, omission or measurements. The statement True plan is for fill trainance upproses only and should be used as sort but yarry prospective purchaser. The accuracy are the statement of the st