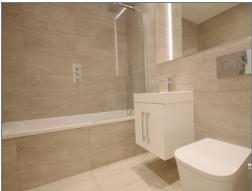

#### Bathroom

1.89m x 2.37m (6' 2" x 7' 9")

Stylish open plan lounge/kitchen/diner, a double bedroom with GREAT space for storage and a family bathroom. Specification is of a high standard including fully integrated kitchen, granite work tops with Smeg appliances, quality flooring throughout, USB plug points, fully tiled bathroom and video entry systems. All floors have got access via stairs and lift. Located on the first floor with natural light due to the open plan living.