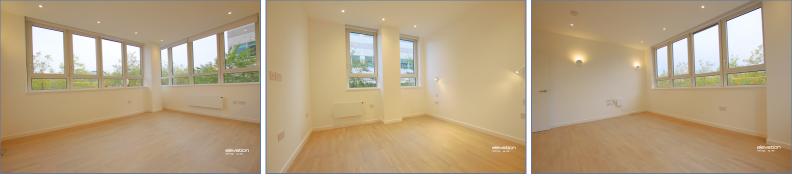

## Living / Dining / Kitchen

4.02m x 5.02m (13' 2" x 16' 6")

### **Bedroom**

3.17m x 3.81m (10' 5" x 12' 6")

Stylish open plan lounge/kitchen/diner, a double bedroom with GREAT space for storage and a family bathroom. Specification is of a high standard including fully integrated kitchen, granite work tops with Smeg appliances, quality flooring throughout, USB plug points, fully tiled bathroom and video entry systems. All floors have got access via stairs and lift. Located on the first floor with natural light due to the open plan living.