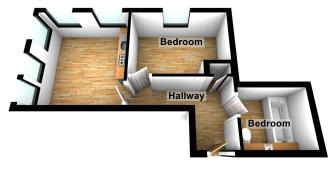

Floor plans are for layout purposes only Plan produced using PlanUp.

£2000 - Service Charge

£250 - Ground Rent

Stylish open plan lounge/kitchen/diner, a double bedroom with GREAT space for storage and a family bathroom. Specification is of a high standard including fully integrated kitchen, granite work tops with Smeg appliances, quality flooring throughout, USB plug points, fully tiled bathroom and video entry systems. All floors have got access via stairs and lift. Located on the first floor with natural light due to the open plan living.