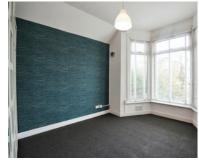

## **GROUND FLOOR**

Hallway

Lounge: 12' 6" x 13' 4" (3.81m x 4.06m) Bedroom: 10' 1" x 12' (3.07m x 3.66m)

Bathroom/WC

Kitchen: 6' 11" x 7' 5" (2.11m x 2.26m)

**EXTERIOR** 

Off Street Parking Rear Garden