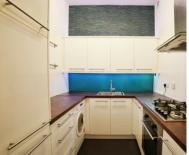

## **GROUND FLOOR**

Hallway

Lounge: 12' 6" x 13' 4" (3.81m x 4.06m) Bedroom: 10' 1" x 12' (3.07m x 3.66m)

Bathroom/WC

Kitchen: 6' 11" x 7' 5" (2.11m x 2.26m)

**EXTERIOR** 

Off Street Parking Rear Garden