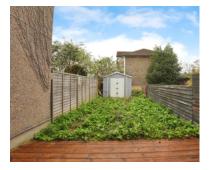

## **GROUND FLOOR**

Hallway

Lounge: 12' 6" x 13' 4" (3.81m x 4.06m) Bedroom: 10' 1" x 12' (3.07m x 3.66m)

Bathroom/WC

Kitchen: 6' 11" x 7' 5" (2.11m x 2.26m)

**EXTERIOR** 

Off Street Parking Rear Garden