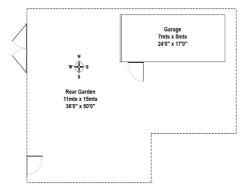

**Key Features** 

NO ONWARD CHAIN
QUIET NO-THROUGH ROAD
DOUBLE GARAGE
EXTENDED
IDEAL FOR LOCAL MOTORWAY NETWORKS & HEATHROW AIRPORT
SCOPE FOR FURTHER EXTENSION (S.T.R.P.P)

Total Area: 135.5 m² ... 1458 ft²

All measurements are approximate and for display purposes only.