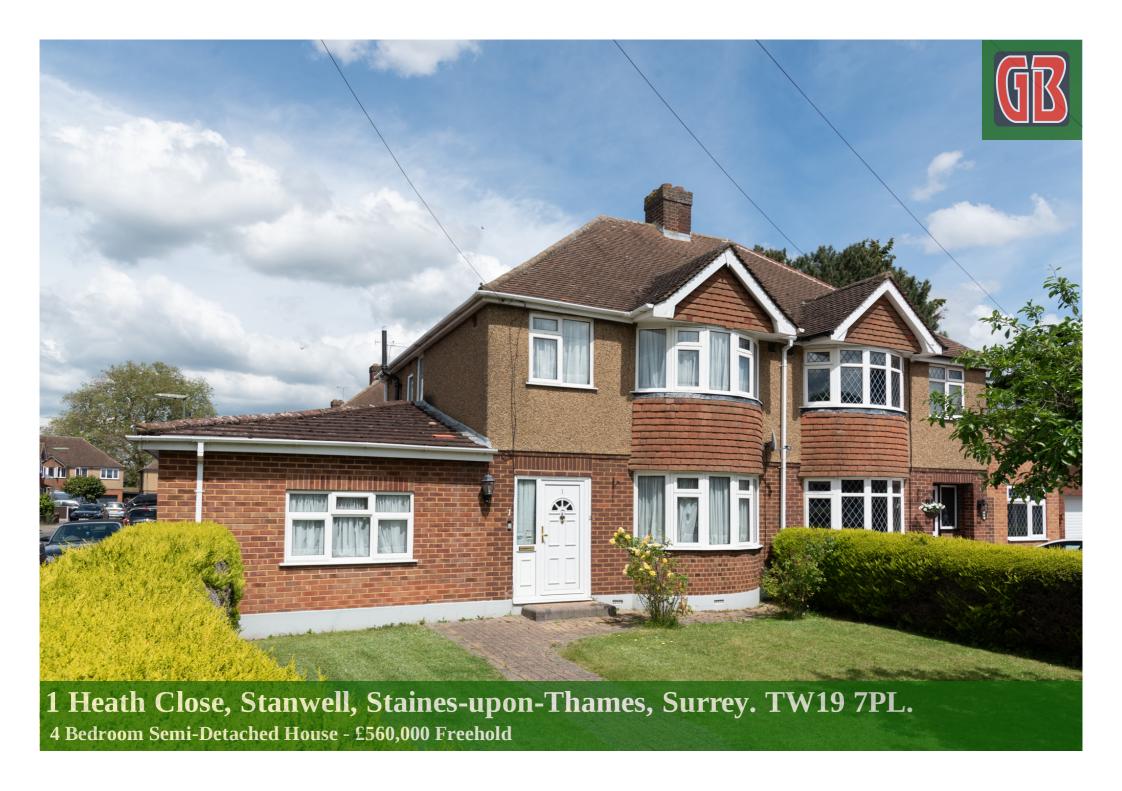

## 1 Heath Close, Stanwell, Staines-upon-Thames, Surrey. TW19 7PL.

4 Bedroom Semi-Detached House - £560,000 Freehold

HUGELY SPACIOUS SEMI-DETACHED PROPERTY IN SOUGHT AFTER CLOSE IDEALLY POSITIONED FOR BOTH STAINES & ASHFORD TOWN CENTRES, LOCAL MOTORWAY NETWORKS & HEATHROW AIRPORT. The property benefits from a spacious lounge/diner, separate modern fitted kitchen, large family room/bedroom 4, downstairs W.C/bathroom, three well-proportioned bedrooms, family bathroom, secluded rear garden, driveway and garage. No Onward Chain. Viewings Highly Recommended!

**Key Features** 

NO ONWARD CHAIN
QUIET NO-THROUGH ROAD
DOUBLE GARAGE
EXTENDED
IDEAL FOR LOCAL MOTORWAY NETWORKS & HEATHROW AIRPORT
SCOPE FOR FURTHER EXTENSION (S.T.R.P.P)

Total Area: 135.5 m² ... 1458 ft²