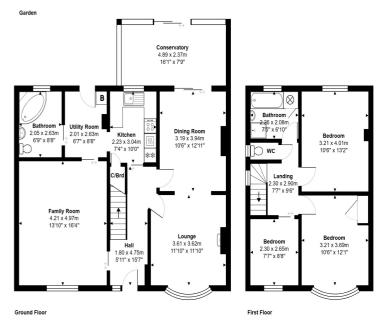

## 1 Heath Close, Stanwell, Staines-upon-Thames, Surrey. TW19 7PL.

4 Bedroom Semi-Detached House - £560,000 Freehold

HUGELY SPACIOUS SEMI-DETACHED PROPERTY IN SOUGHT AFTER CLOSE IDEALLY POSITIONED FOR BOTH STAINES & ASHFORD TOWN CENTRES, LOCAL MOTORWAY NETWORKS & HEATHROW AIRPORT. The property benefits from a spacious lounge/diner, separate modern fitted kitchen, large family room/bedroom 4, downstairs W.C/bathroom, three well-proportioned bedrooms, family bathroom, secluded rear garden, driveway and garage. No Onward Chain. Viewings Highly Recommended!

**Key Features** 

NO ONWARD CHAIN
QUIET NO-THROUGH ROAD
DOUBLE GARAGE
EXTENDED
IDEAL FOR LOCAL MOTORWAY NETWORKS & HEATHROW AIRPORT
SCOPE FOR FURTHER EXTENSION (S.T.R.P.P)

Total Area: 135.5 m² ... 1458 ft²

All measurements are approximate and for display purposes only.