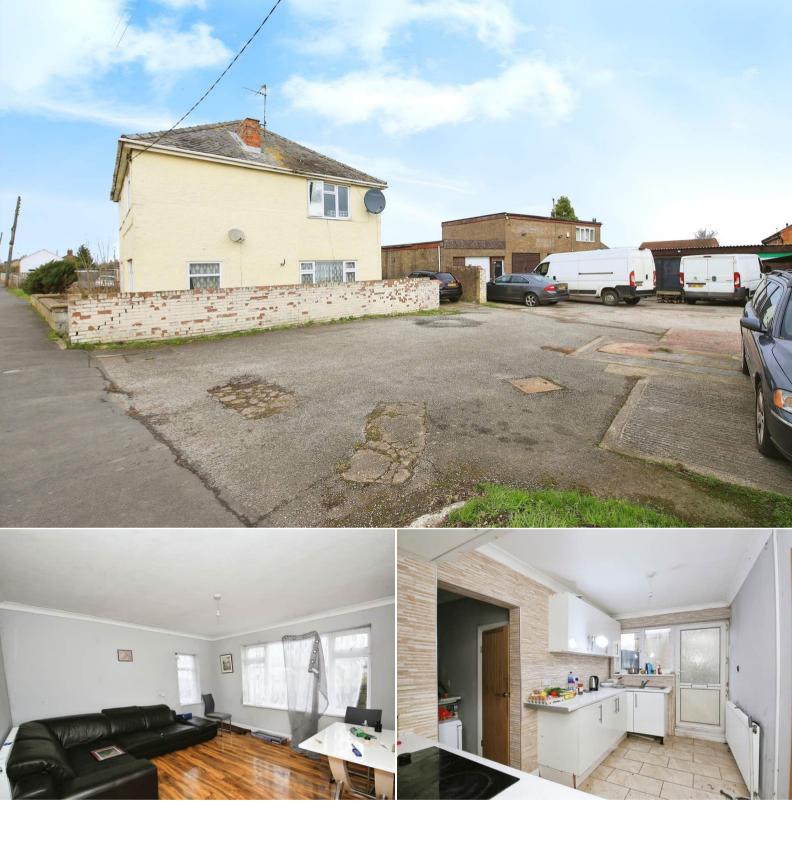

## Barrier Bank Spalding

Bettermove are proud to present this 4 bedroom detached house with commercial garages in Spalding available with no forward chain.

The property is currently tenanted and rental yields can be obtained through Bettermove.

The property benefits from double glazing, gas central heating throughout and has off street parking available.

The council tax band is A.

The interior of this property comprises a spacious 2 bedroom ground floor flat. A 2 bedroom first floor flat. Multiple commercial garages which could be converted into residential with relevant planning permissions.

Located in the popular town of Spalding, the property is close to a range of amenities, including shops, supermarkets, restaurants and pubs. Excellent transport connections can be found from the A16 and Spalding train station.