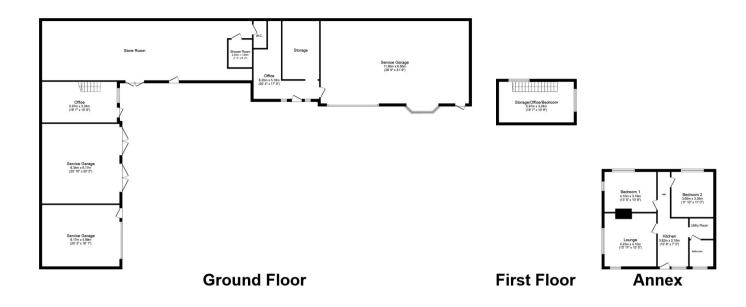

## The exclusivity fee is returned to you upon successful completion of the property.

Total floor area 366.1 sq.m. (3,940 sq.ft.) approx

This floor plan is for illustrative purposes only. It is not drawn to scale. Any measurements, floor areas (including any total floor area), openings and orientation are approximate. No details are guaranteed, they cannot be relied upon for any purpose and they do not form part of any agreement. No liability is taken for any error, omission or misstatement. A party must rely upon its own inspection(s). Powered by www.focalagent.com