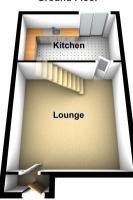

**Entrance Porch** 

Lounge 4.65m x 4.60m (15' 3" x 15' 1")

Kitchen 4.65m x 2.66m (15' 3" x 8' 9")

First Floor

Landing

Bedroom One 3.39m x 2.76m (11' 1" x 9' 1") - to furthest point

Bedroom Two 2.73m x 2.63m (8' 11" x 8' 8") - to furthest point

## FLOORPLAN & EPC

Ground Floor

First Floor

White and Jones Property Ltd - Swansea 6, Walter Road, Swansea, SA1 5NF 01792 356111 hello@whiteandjones.co.uk