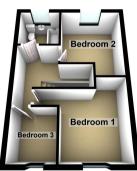

**Entrance Porch** 

Lounge 4.65m x 4.60m (15' 3" x 15' 1")

Kitchen 4.65m x 2.66m (15' 3" x 8' 9")

First Floor

Landing

Bedroom One 3.39m x 2.76m (11' 1" x 9' 1") - to furthest point

Bedroom Two 2.73m x 2.63m (8' 11" x 8' 8") - to furthest point

Bedroom Three 2.11m x 1.82m (6' 11" x 6' 0")

Bathroom 1.82m x 1.74m (6' 0" x 5' 9")

Tenure - Leasehold Date: 4 December 1997 Term: 99 years from 4 December 1997

## FLOORPLAN & EPC

Ground Floor

First Floor

White and Jones Property Ltd - Swansea 6, Walter Road, Swansea, SA1 5NF 01792 356111 hello@whiteandjones.co.uk