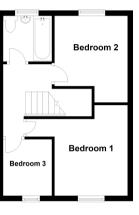

**Entrance Porch** 

Lounge 4.65m x 4.60m (15' 3" x 15' 1")

Kitchen 4.65m x 2.66m (15' 3" x 8' 9")

First Floor

Landing

Bedroom One 3.39m x 2.76m (11' 1" x 9' 1") - to furthest point

Bedroom Two 2.73m x 2.63m (8' 11" x 8' 8") - to furthest point

Bedroom Three 2.11m x 1.82m (6' 11" x 6' 0")

Bathroom 1.82m x 1.74m (6' 0" x 5' 9")

Tenure - Leasehold Date: 4 December 1997 Term: 99 years from 4 December 1997

## FLOORPLAN & EPC

Ground Floor

First Floor

White and Jones Property Ltd - Swansea 6, Walter Road, Swansea, SA1 5NF 01792 356111 hello@whiteandjones.co.uk