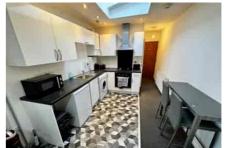

#### Open Plan Living Room & Kitchen

5.97m x 2.76m (19' 7" x 9' 1") approximately Ideal for lounge purposes Wigh double doors to rear yard.

The kitchen is Fitted with a range of Modern white high gloss units to wall and base with work benches, four ring gas hob, oven , filter hood, sink , washing machine, fridge with freezer box, free standing small appliances, spot lighting, vinyl flooring and window.