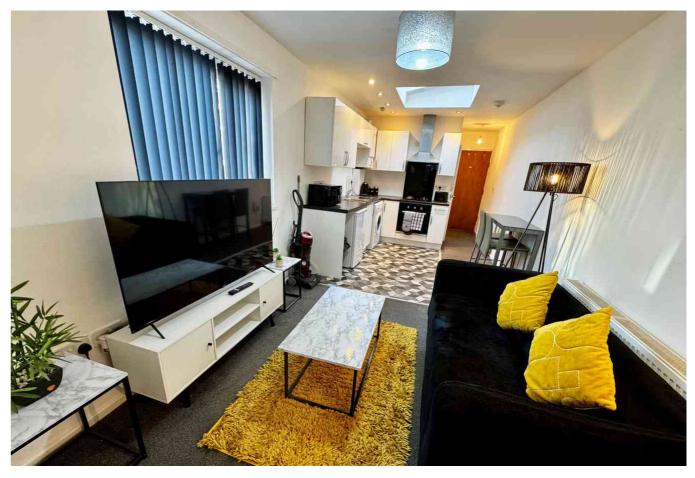

#### Open Plan Living Room & Kitchen

5.97m x 2.76m (19' 7" x 9' 1") approximately Ideal for lounge purposes Wigh double doors to rear yard.

The kitchen is Fitted with a range of Modern white high gloss units to wall and base with work benches, four ring gas hob, oven , filter hood, sink , washing machine, fridge with freezer box, free standing small appliances, spot lighting, vinyl flooring and window.