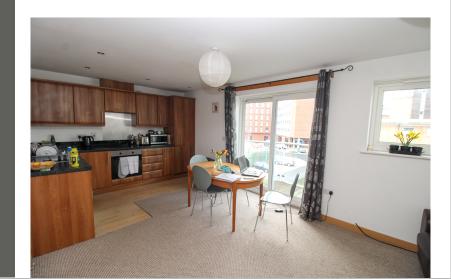

#### Open Plan Living Room/Kitchen/Diner

20' 3" x 13' 7" (6.17m x 4.14m) With double glazed patio door to balcony and window to rear, electric heater, TV and telephone points, spot lights, range of base and eye level units with work surface over, stainless steel sink unit with tap and drainer, tiled splash backs, integrated electric oven and hob with extractor over, integrated fridge/freezer and washing machine.