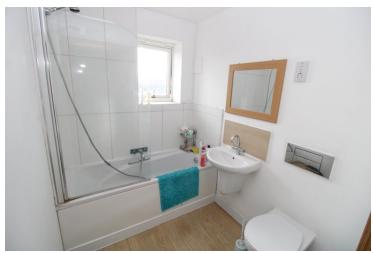

#### Bathroom

With double glazed window to side, close coupled WC, wash hand basin, bath with shower over and tiled splashback, extractor.