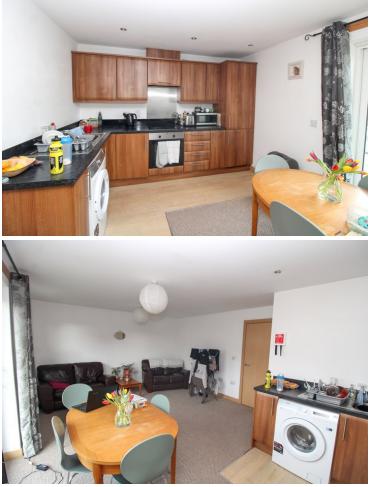

#### Open Plan Living Room/Kitchen/Diner

20' 3" x 13' 7" (6.17m x 4.14m) With double glazed patio door to balcony and window to rear, electric heater, TV and telephone points, spot lights, range of base and eye level units with work surface over, stainless steel sink unit with tap and drainer, tiled splash backs, integrated electric oven and hob with extractor over, integrated fridge/freezer and washing machine.