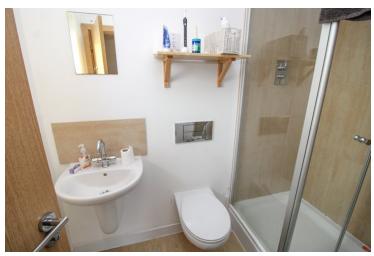

#### **En-Suite**

With double glazed window to side, close coupled WC, wash hand basin, shower cubicle, extractor.