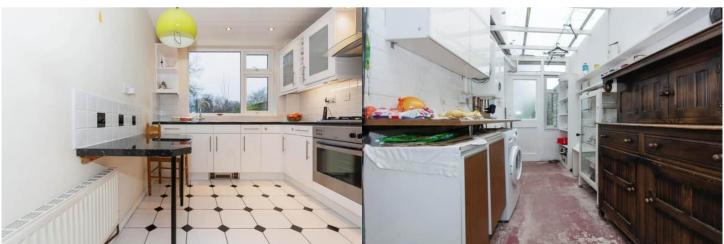

The interior of this well presented property comprises two spacious living rooms, downstairs toilet, utility and storage room and fitted kitchen on the ground floor. The first floor consists of 3 bedrooms and the family bathroom. The exterior boasts a private rear garden, perfect for enjoying the summer months. The property has plenty of potential to be further developed and extended to the side (STPP).