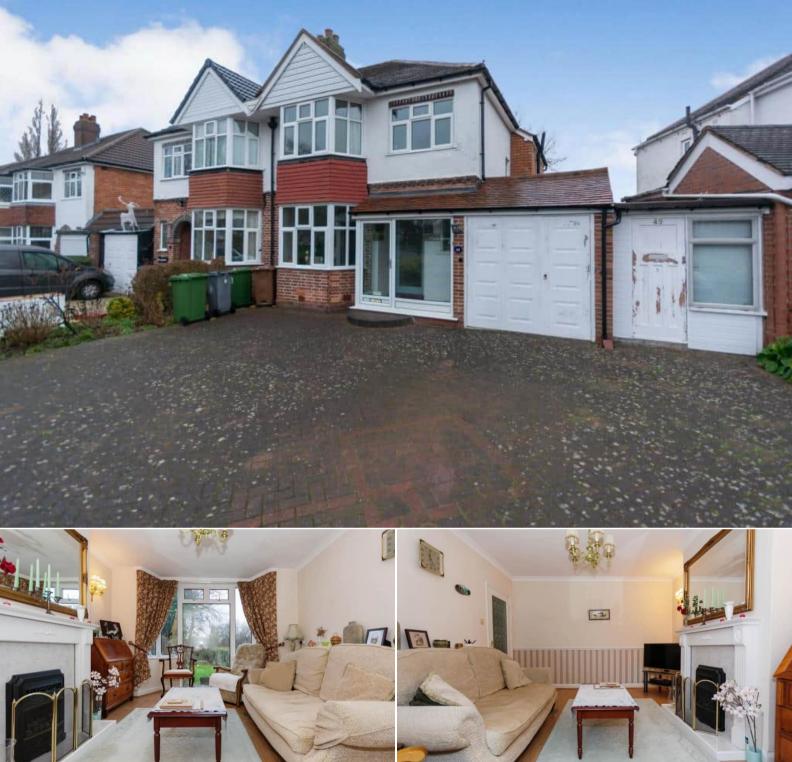

## Reservoir Road Solihull

Bettermove are proud to present this charming 3 bedroom semi-detached in the sought after area of Solihull.

The property benefits from double glazing, gas central heating throughout and has off street parking available via the large driveway and garage. The council tax band is D.

The interior of this well presented property comprises two spacious living rooms, downstairs toilet, utility and storage room and fitted kitchen on the ground floor. The first floor consists of 3 bedrooms and the family bathroom. The exterior boasts a private rear garden, perfect for enjoying the summer months. The property has plenty of potential to be further developed and extended to the side (STPP).