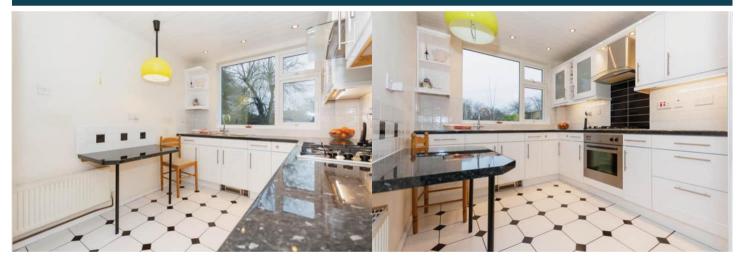

The interior of this well presented property comprises two spacious living rooms, downstairs toilet, utility and storage room and fitted kitchen on the ground floor. The first floor consists of 3 bedrooms and the family bathroom. The exterior boasts a private rear garden, perfect for enjoying the summer months. The property has plenty of potential to be further developed and extended to the side (STPP).