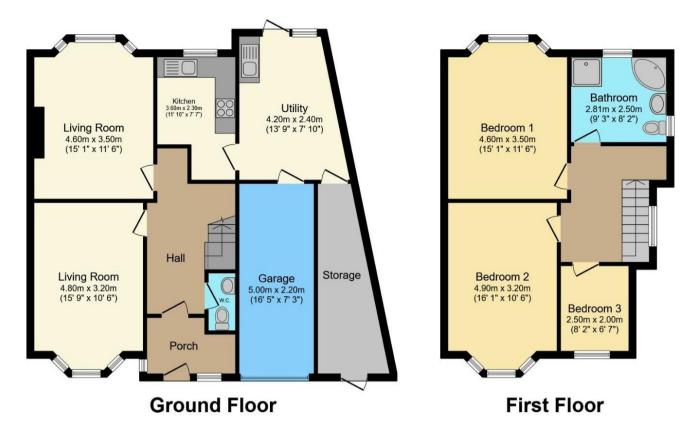

The interior of this well presented property comprises two spacious living rooms, downstairs toilet, utility and storage room and fitted kitchen on the ground floor. The first floor consists of 3 bedrooms and the family bathroom. The exterior boasts a private rear garden, perfect for enjoying the summer months. The property has plenty of potential to be further developed and extended to the side (STPP).

Total floor area 141.3 sq.m. (1,521 sq.ft.) approx

This floor plan is for illustrative purposes only. It is not drawn to scale. Any measurements, floor areas (including any total floor area), openings and orientation are approximate. No details are guaranteed, they cannot be relied upon for any purpose and they do not form part of any agreement. No liability is taken for any error, omission or misstatement. A party must rely upon its own inspection(s). Powered by www.focalagent.com