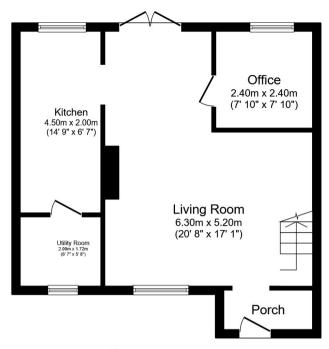

The interior of this beautifully presented property comprises a spacious living room, office room and the fitted kitchen with a utility room on the ground floor. The first floor consists of 3 bedrooms and the family bathroom. The exterior boasts a private rear garden, perfect for enjoying the summer months.

**Ground Floor** 

**First Floor** 

Total floor area 94.0 m² (1,011 sq.ft.) approx

This floor plan is for illustrative purposes only. It is not drawn to scale. Any measurements, floor areas (including any total floor area), openings and orientation are approximate. No details are guaranteed, they cannot be relied upon for any purpose and they do not form part of any agreement. No liability is taken for any error, omission or misstatement. A party must rely upon its own inspection(s). Powered by www.focalagent.com