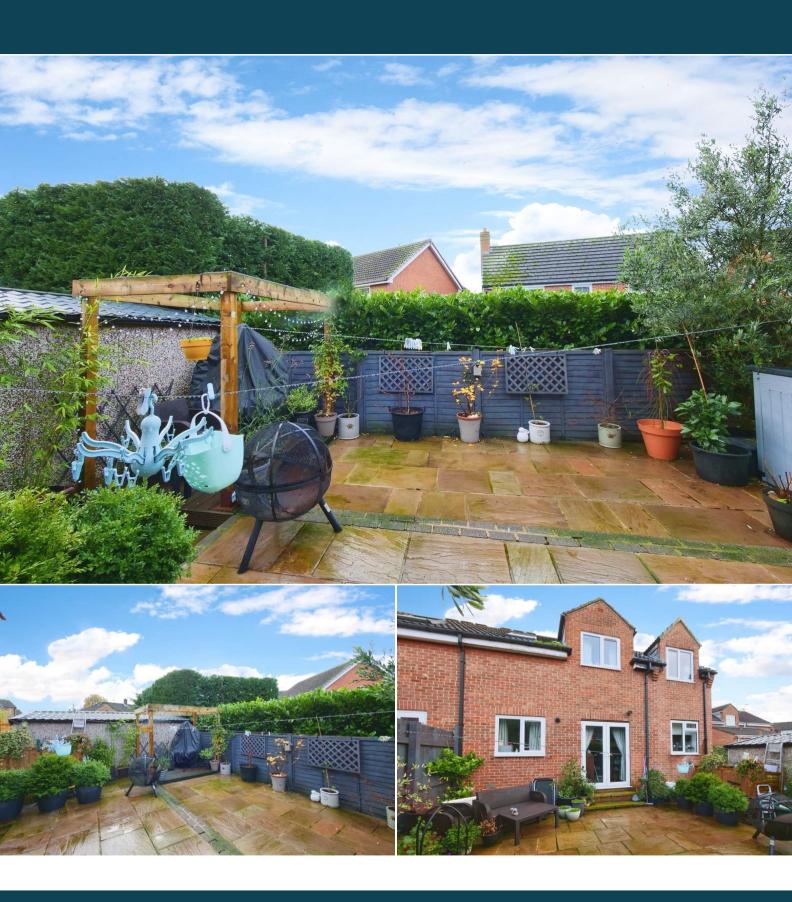

The interior of this beautifully presented property comprises a spacious living room, office room and the fitted kitchen with a utility room on the ground floor. The first floor consists of 3 bedrooms and the family bathroom. The exterior boasts a private rear garden, perfect for enjoying the summer months.