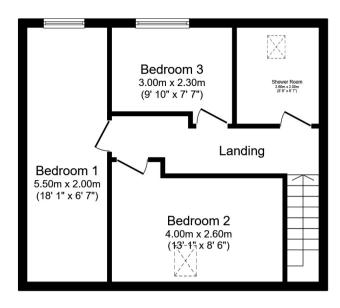

The interior of this beautifully presented property comprises a spacious living room, office room and the fitted kitchen with a utility room on the ground floor. The first floor consists of 3 bedrooms and the family bathroom. The exterior boasts a private rear garden, perfect for enjoying the summer months.

**Ground Floor** 

**First Floor** 

Total floor area 94.0 m² (1,011 sq.ft.) approx

This floor plan is for illustrative purposes only. It is not drawn to scale. Any measurements, floor areas (including any total floor area), openings and orientation are approximate. No details are guaranteed, they cannot be relied upon for any purpose and they do not form part of any agreement. No liability is taken for any error, omission or misstatement. A party must rely upon its own inspection(s). Powered by www.focalagent.com