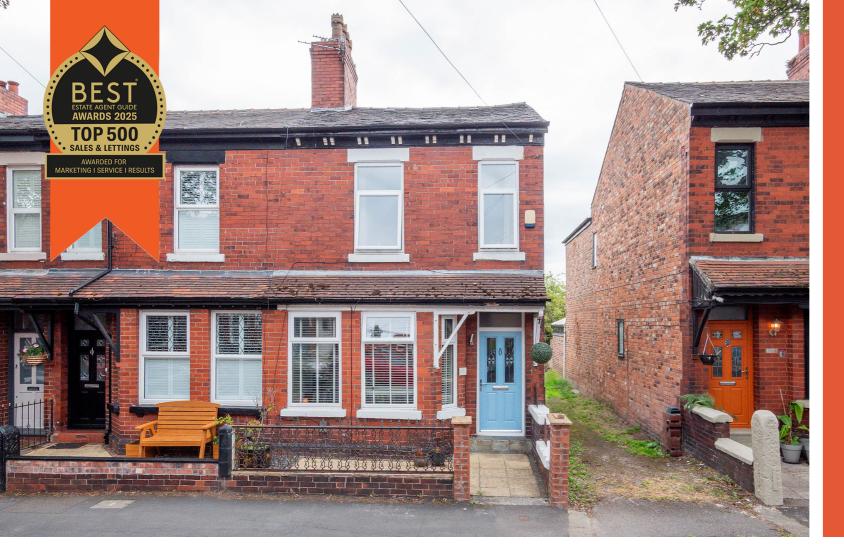

## Delamere Road, Flixton, M41 5QL

\*\*VIDEO TOUR\*\* - VITALSPACE ESTATE AGENTS are delighted to offer for sale a conveniently located and generously proportioned THREE BEDROOM END TERRACE property on the ever popular Delamere Road. Located within close proximity to Flixton Junior school, Flixton Park as well nearby train stations, this delightful period home briefly comprises; entrance hallway, bay fronted living room, dining room and a good sized breakfast kitchen with granite worksurfaces and double doors leading out into an enclosed lawned rear garden. To the first floor there are three good sized bedrooms as well as a fitted white bathroom suite. Externally the property offers an enclosed paved yard to the front whilst to the rear is a larger than average private and mature garden laid mainly to lawn with a paved patio area, ideal for a table and chairs. This enviable period home is well maintained and conveniently situated within easy reach of an excellent range of shops and restaurants. For commuters, the property positioned is within close proximity to the motorway network, Flixton Train Station and just 15 minutes walk into Urmston town centre. For further information or to arrange an internal inspection, please contact VitalSpace Estate Agents.