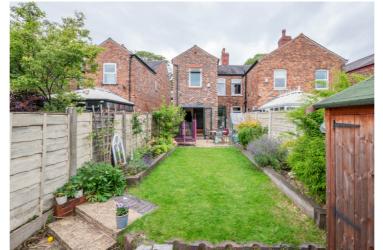

## Delamere Road, Flixton, M41 5QL

\*\*VIDEO TOUR\*\* - VITALSPACE ESTATE AGENTS are delighted to offer for sale a conveniently located and generously proportioned THREE BEDROOM END TERRACE property on the ever popular Delamere Road. Located within close proximity to Flixton Junior school, Flixton Park as well nearby train stations, this delightful period home briefly comprises; entrance hallway, bay fronted living room, dining room and a good sized breakfast kitchen with granite worksurfaces and double doors leading out into an enclosed lawned rear garden. To the first floor there are three good sized bedrooms as well as a fitted white bathroom suite. Externally the property offers an enclosed paved yard to the front whilst to the rear is a larger than average private and mature garden laid mainly to lawn with a paved patio area, ideal for a table and chairs. This enviable period home is well maintained and conveniently situated within easy reach of an excellent range of shops and restaurants. For commuters, the property positioned is within close proximity to the motorway network, Flixton Train Station and just 15 minutes walk into Urmston town centre. For further information or to arrange an internal inspection, please contact VitalSpace Estate Agents.

When was the property last rewired? Not during ownership

Which way does the garden face? East facing rear garden

Are there any extensions and if so when were they built? No

Reasons for sale of property? Upsize