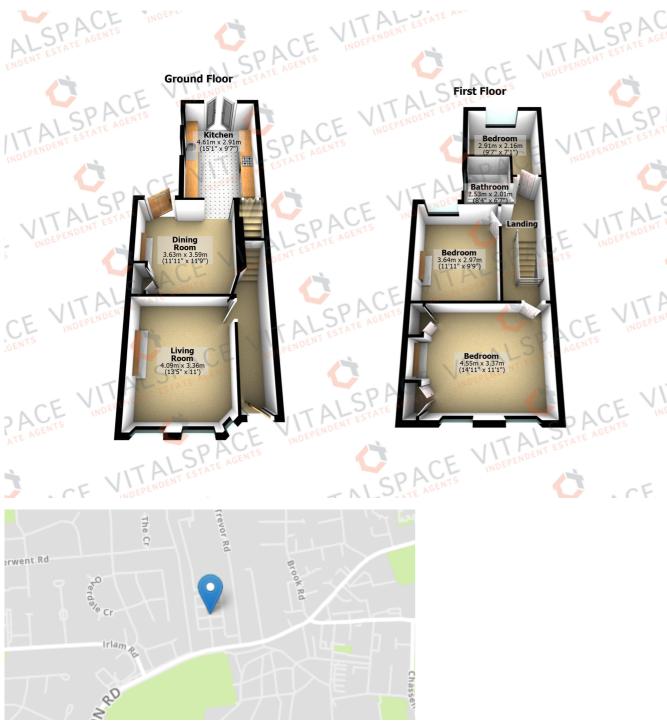

## Delamere Road, Flixton, M41 5QL

\*\*VIDEO TOUR\*\* - VITALSPACE ESTATE AGENTS are delighted to offer for sale a conveniently located and generously proportioned THREE BEDROOM END TERRACE property on the ever popular Delamere Road. Located within close proximity to Flixton Junior school, Flixton Park as well nearby train stations, this delightful period home briefly comprises; entrance hallway, bay fronted living room, dining room and a good sized breakfast kitchen with granite worksurfaces and double doors leading out into an enclosed lawned rear garden. To the first floor there are three good sized bedrooms as well as a fitted white bathroom suite. Externally the property offers an enclosed paved yard to the front whilst to the rear is a larger than average private and mature garden laid mainly to lawn with a paved patio area, ideal for a table and chairs. This enviable period home is well maintained and conveniently situated within easy reach of an excellent range of shops and restaurants. For commuters, the property positioned is within close proximity to the motorway network, Flixton Train Station and just 15 minutes walk into Urmston town centre. For further information or to arrange an internal inspection, please contact VitalSpace Estate Agents.

## Features

- Three bedrooms
- End terrace property
- Two reception rooms
- Modern breakfast kitchen
- Convenient location
- Private rear garden
- Excellent condition
- Gas central heating
- uPVC double glazing
- Viewing strongly advised