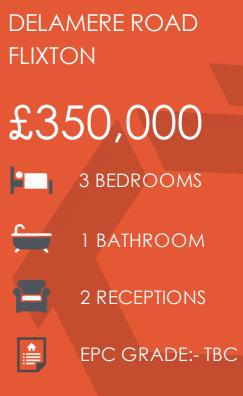

## Delamere Road, Flixton, M41 5QL

\*\*VIDEO TOUR\*\* - VITALSPACE ESTATE AGENTS are delighted to offer for sale a conveniently located and generously proportioned THREE BEDROOM END TERRACE property on the ever popular Delamere Road. Located within close proximity to Flixton Junior school, Flixton Park as well nearby train stations, this delightful period home briefly comprises; entrance hallway, bay fronted living room, dining room and a good sized breakfast kitchen with granite worksurfaces and double doors leading out into an enclosed lawned rear garden. To the first floor there are three good sized bedrooms as well as a fitted white bathroom suite. Externally the property offers an enclosed paved yard to the front whilst to the rear is a larger than average private and mature garden laid mainly to lawn with a paved patio area, ideal for a table and chairs. This enviable period home is well maintained and conveniently situated within easy reach of an excellent range of shops and restaurants. For commuters, the property positioned is within close proximity to the motorway network, Flixton Train Station and just 15 minutes walk into Urmston town centre. For further information or to arrange an internal inspection, please contact VitalSpace Estate Agents.

## Features

- Three bedrooms
- End terrace property
- Two reception rooms
- Modern breakfast kitchen
- Convenient location
- Private rear garden
- Excellent condition
- Gas central heating
- uPVC double glazing
- Viewing strongly advised