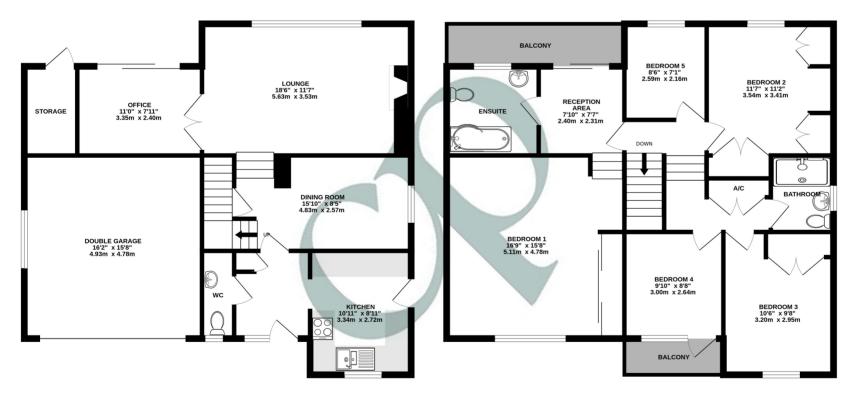

1ST FLOOR 921 sq.ft. (85.6 sq.m.) approx.

TOTAL FLOOR AREA: 1824 sq.ft. (169.5 sq.m.) approx.

Whilst every attempt has been made to ensure the accuracy of the floorplan contained here, measurements of doors, windows, rooms and any other items are approximate and no responsibility is taken for any error, omission or mis-statement. This plan is for illustrative purposes only and should be used as such by any prospective purchaser. The services, systems and appliances shown have not been tested and no guarantee as to their operability or efficiency can be given.

#### **Ground Floor**

#### **Entrance Hall**

UPVC entrance door to the front, storage cupboard, radiator.

#### Cloakroom

A suite comprising of a low level WC, wash hand basin, heated towel rail, double glazed window to the front.

#### Lounge

18' 6" x 11' 7" (5.64m x 3.53m) Stone feature fireplace, French doors opening to the office, double glazed window to the rear, two radiators.

#### **Dining Room**

15' 10" x 8' 5" (4.83m x 2.57m) Feature galleried opening and steps into the lounge, double glazed window to the side, radiator.

#### Office

11' 0" x 7' 11" (3.35m x 2.41m) Brick feature wall, sliding patio doors opening to the garden, radiator.

#### Kitchen

10' 11" x 8' 11" (3.33m x 2.72m) A range of base and wall mounted units with work surfaces over, 1.5 basin composite sink and drainer with mixer tap, oven and electric hob with extractor over, integrated fridge and freezer, space for dishwasher, door to side access, gas boiler, double glazed window to the front.

# First Floor

# Landing

Access to loft, airing cupboard housing hot water tank, radiator.

# Bedroom One

16' 9" x 15' 8" (5.11m x 4.78m) Patio doors opening onto the balcony to the rear, fitted wardrobes, double glazed window to the front, two radiators.

#### Ensuite

A suite comprising of a L-shaped bath with shower over, low level WC, wash hand basin, heated towel rail, back-lit mirror, double glazed window to the

#### Bedroom Two

11' 7" x 11' 2" (3.53m x 3.40m) Fitted wardrobes, double glazed window to the rear, radiator.

# Bedroom Three

10' 6" x 9' 8" (3.20m x 2.95m) Fitted wardrobes, double glazed window to the front, radiator.

#### Bedroom Four

9' 10" x 8' 8" (3.00m x 2.64m) Door opening onto the balcony to the front, double glazed window to the front, radiator.

## Bedroom Five

8' 6" x 7' 1" (2.59m x 2.16m) Double glazed window to the rear, radiator.

## Bathroom

A suite comprising of a shower cubicle, low level WC, wash hand basin, heated towel rail, double glazed window to the side.

## Double Garage

Integrated double garage with electric roller shutter, power and light, brick storage behind the garage.