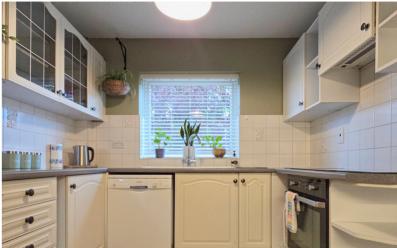

#### Kitchen

10' 11" x 8' 11" (3.33m x 2.72m) A range of base and wall mounted units with work surfaces over, 1.5 basin composite sink and drainer with mixer tap, oven and electric hob with extractor over, integrated fridge and freezer, space for dishwasher, door to side access, gas boiler, double glazed window to the front.