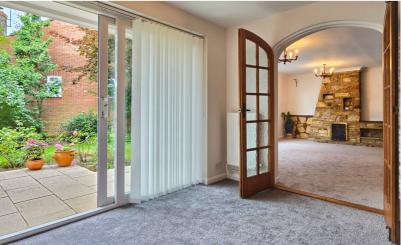

#### Office

11' 0" x 7' 11" (3.35m x 2.41m) Brick feature wall, sliding patio doors opening to the garden, radiator.