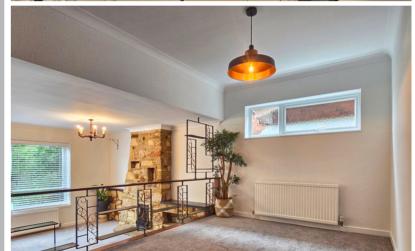

#### **Dining Room**

15' 10" x 8' 5" (4.83m x 2.57m) Feature galleried opening and steps into the lounge, double glazed window to the side, radiator.

# Bedroom One

16' 9" x 15' 8" (5.11m x 4.78m) Patio doors opening onto the balcony to the rear, fitted wardrobes, double glazed window to the front, two radiators.