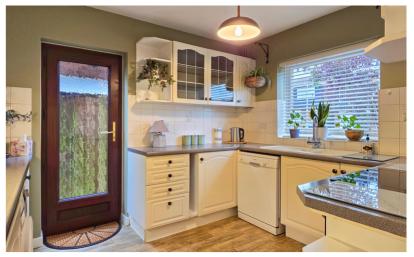

#### Kitchen

10' 11" x 8' 11" (3.33m x 2.72m) A range of base and wall mounted units with work surfaces over, 1.5 basin composite sink and drainer with mixer tap, oven and electric hob with extractor over, integrated fridge and freezer, space for dishwasher, door to side access, gas boiler, double glazed window to the front.