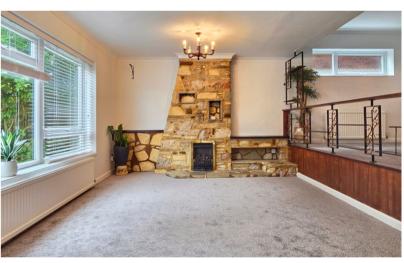

#### Lounge

18' 6" x 11' 7" (5.64m x 3.53m) Stone feature fireplace, French doors opening to the office, double glazed window to the rear, two radiators.