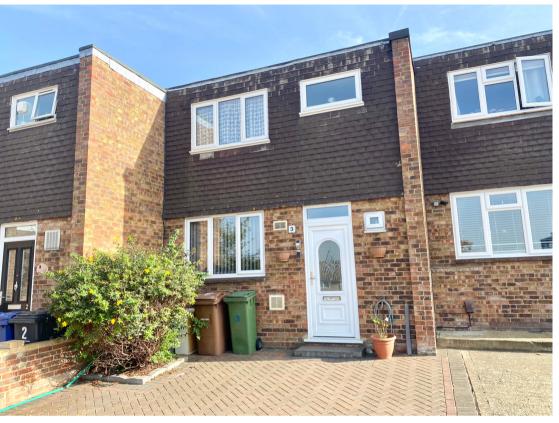

# Berkley Hill Corringham SS17 7TR

- Double Glazed
- Gas Central Heating
- Three Bedrooms
- Ground Floor WC
- Family Bathroom/WC
- Fitted Kitchen
- Lounge 17'2 x 15'8
- Approx 30' Rear Garden
- Off Road Parking
- Close Proximity to Corringham Town Centre and its many amenities

\*Available end of May 2024\* We are pleased to offer for rent this well presented and spacious three bedroom house which is close to the busy Corringham town centre and its many amenities offering well planned accommodation throughout. Early viewing advised to appreciate features offered:

#### **Front Garden:**

Provides off road parking.