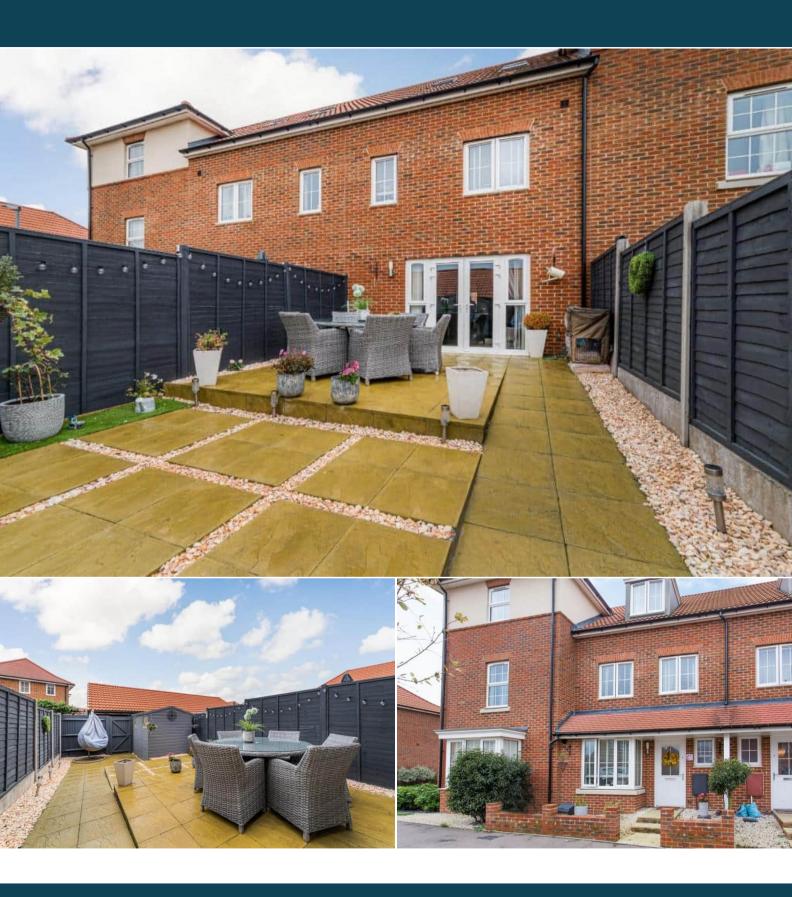

The interior of this well presented property comprises a spacious living room, the fitted kitchen with dining area and a convenient WC on the ground floor. The first floor consists of three bedrooms and the family bathroom. The second floor hosts one double bedroom with an ensuite bathroom. The exterior boasts a private rear garden, perfect for enjoying the summer months.