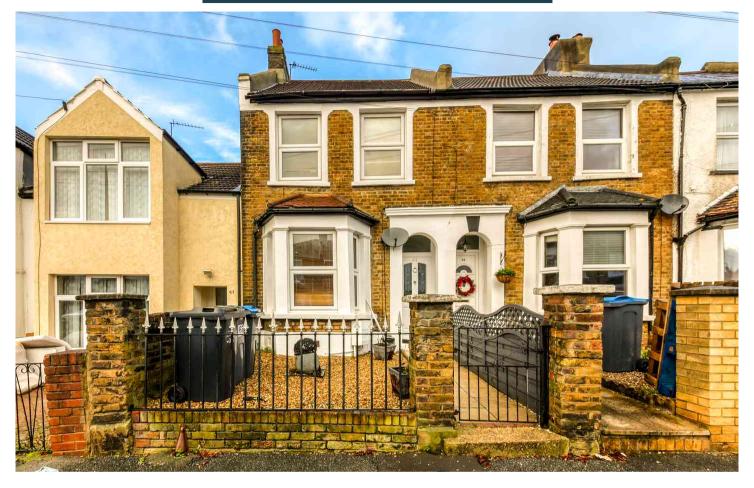

## Truuli

Livingstone Road, Thornton Heath, Surrey, CR7 8JX

£400,000 Freehold

- Potential for expansion (STPP)
- Three well proportioned bedrooms
- Easy access of Thornton Heath and Crystal Palace mainline stations
- Close to Grangewood Nature park
- Close to all local transport and amenities
- Guide price £400,000 £425,000

## Livingstone Road, Thornton Heath, Surrey, CR7 8JX

## £400,000 Freehold

\*\*\* Guide price £400,000 - £425,000 \*\*\* A lovely three bedroom Victorian house with potential for ground floor and loft extension, subject to the usual planning consents, located on Livingstone Road, Thornton Heath.