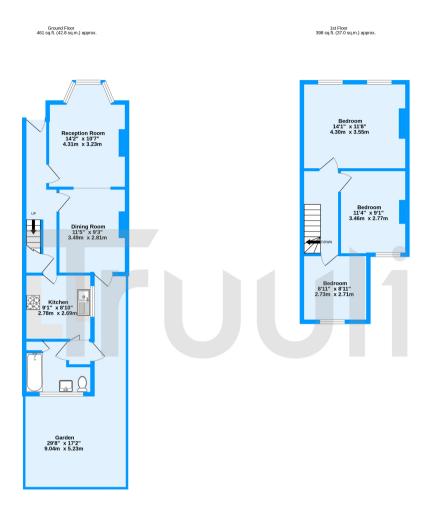

Livingstone Road. Thornton Heath, CR7
TOTAL FLOOR AREA: 859 sq.ft. (79.8 sq.m.) approx.
Measurements are approximate. Not to scale. Illustrative purposes on
Made with Metropic (202).