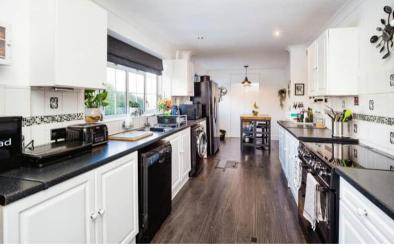

The interior of this beautifully presented property briefly comprises three reception rooms including a separate dining room, the fitted kitchen, shower room and two double bedrooms on the ground floor. The first floor consists of 3 double bedrooms bedrooms, feature landing area and the family bathroom. The exterior boasts a private rear garden, perfect for enjoying the summer months. This property also has a self contained one bedroom detached annex with an open plan living area with the fitted kitchen and a three piece bathroom on the ground floor. The first floor has a large double bedroom with ample storage space.