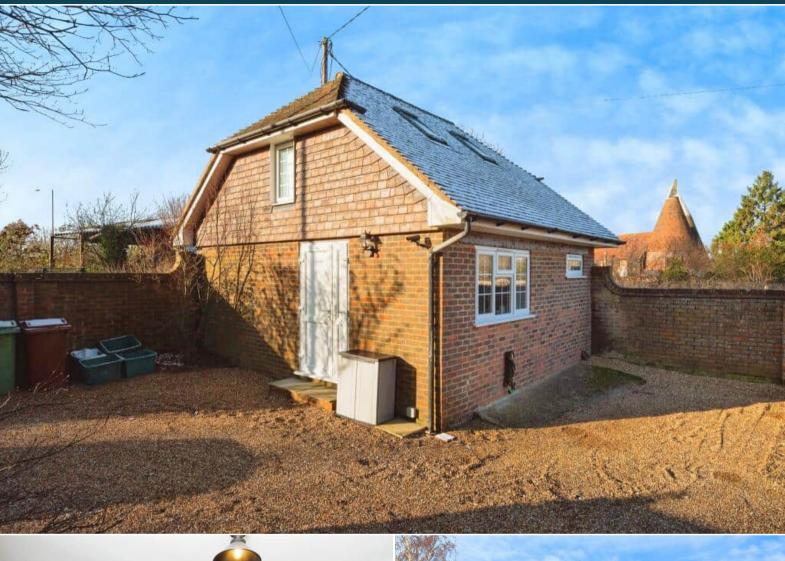

The interior of this beautifully presented property briefly comprises three reception rooms including a separate dining room, the fitted kitchen, shower room and two double bedrooms on the ground floor. The first floor consists of 3 double bedrooms bedrooms, feature landing area and the family bathroom. The exterior boasts a private rear garden, perfect for enjoying the summer months. This property also has a self contained one bedroom detached annex with an open plan living area with the fitted kitchen and a three piece bathroom on the ground floor. The first floor has a large double bedroom with ample storage space.