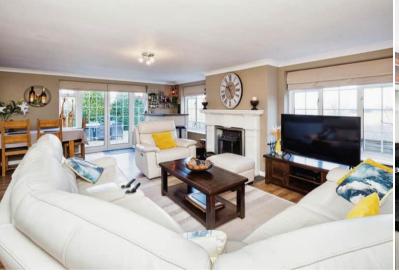

The interior of this beautifully presented property briefly comprises three reception rooms including a separate dining room, the fitted kitchen, shower room and two double bedrooms on the ground floor. The first floor consists of 3 double bedrooms bedrooms, feature landing area and the family bathroom. The exterior boasts a private rear garden, perfect for enjoying the summer months. This property also has a self contained one bedroom detached annex with an open plan living area with the fitted kitchen and a three piece bathroom on the ground floor. The first floor has a large double bedroom with ample storage space.