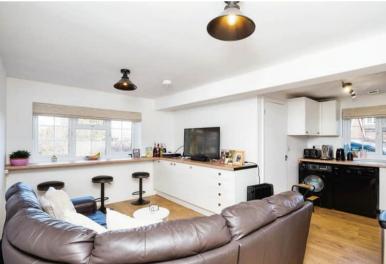

The interior of this beautifully presented property briefly comprises three reception rooms including a separate dining room, the fitted kitchen, shower room and two double bedrooms on the ground floor. The first floor consists of 3 double bedrooms bedrooms, feature landing area and the family bathroom. The exterior boasts a private rear garden, perfect for enjoying the summer months. This property also has a self contained one bedroom detached annex with an open plan living area with the fitted kitchen and a three piece bathroom on the ground floor. The first floor has a large double bedroom with ample storage space.