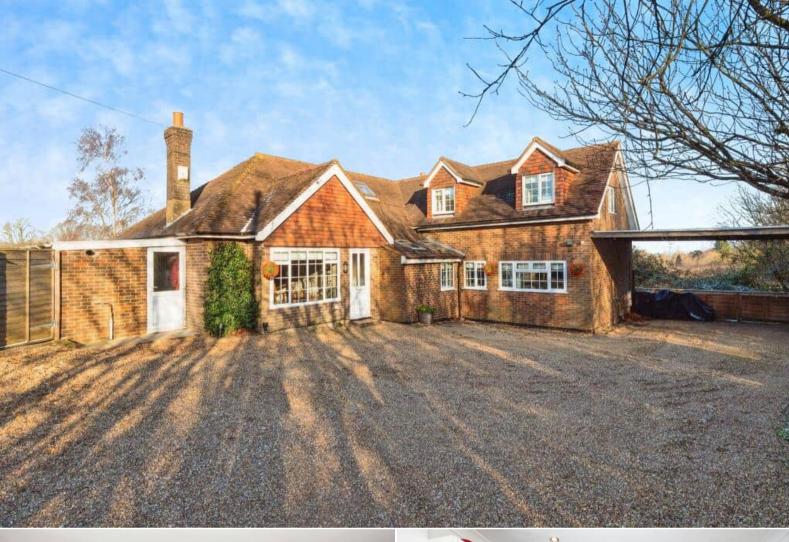

## Maidstone Road Tonbridge

Bettermove are proud to present this impressive 6 bedroom detached house in the sought after area of Matfield.

The property benefits from double glazing, LPG gas central heating throughout and has ample off street parking available. The council tax band is F.

The interior of this beautifully presented property briefly comprises three reception rooms including a separate dining room, the fitted kitchen, shower room and two double bedrooms on the ground floor. The first floor consists of 3 double bedrooms bedrooms, feature landing area and the family bathroom. The exterior boasts a private rear garden, perfect for enjoying the summer months. This property also has a self contained one bedroom detached annex with an open plan living area with the fitted kitchen and a three piece bathroom on the ground floor. The first floor has a large double bedroom with ample storage space.

Located in the small village of Matfield, the property is close to excellent transport connections such as the A21 & M25 providing access to all necessary amenities. The location also benefits with direct access to long walking/dog walking trails.