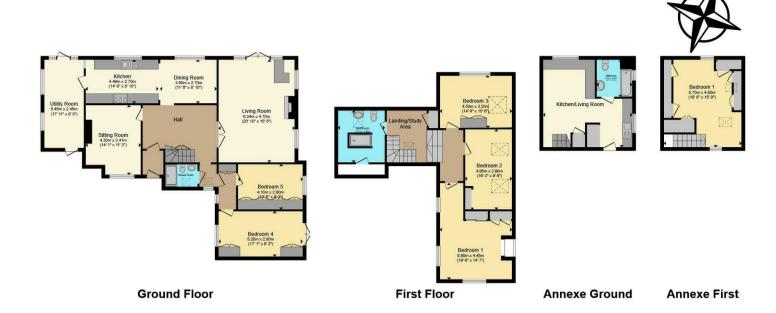

The interior of this beautifully presented property briefly comprises three reception rooms including a separate dining room, the fitted kitchen, shower room and two double bedrooms on the ground floor. The first floor consists of 3 double bedrooms bedrooms, feature landing area and the family bathroom. The exterior boasts a private rear garden, perfect for enjoying the summer months. This property also has a self contained one bedroom detached annex with an open plan living area with the fitted kitchen and a three piece bathroom on the ground floor. The first floor has a large double bedroom with ample storage space.

Total floor area 264.4 m² (2,846 sq.ft.) approx

This floor plan is for illustrative purposes only. It is not drawn to scale. Any measurements, floor areas (including any total floor area), openings and orientation are approximate. No details are guaranteed, they cannot be relied upon for any purpose and they do not form part of any agreement. No liability is taken for any error, omission or misstatement. A party must rely upon its own inspection(s). Powered by www.focalagent.com