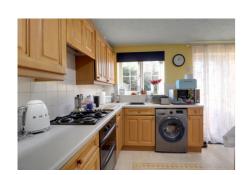

The local primary school is also well regarded.

The accommodation comprises of entrance hall, a generous size lounge. To the rear is a sociable kitchen/diner with doors leading onto the rear garden. There is plenty of cupboard space and an integral electric oven and gas hob.