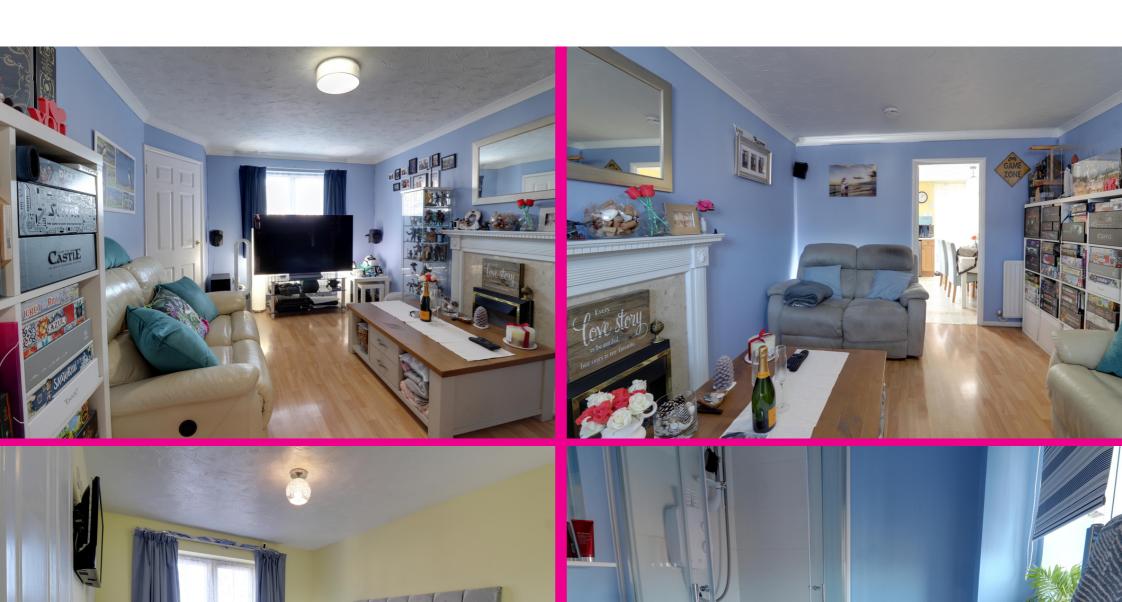

The local primary school is also well regarded.

The accommodation comprises of entrance hall, a generous size lounge. To the rear is a sociable kitchen/diner with doors leading onto the rear garden. There is plenty of cupboard space and an integral electric oven and gas hob.

Upstairs are three bedrooms the master benefiting from en-suite shower room and fitted wardrobes.

The main family bathroom comprises of enclosed bath with incorporated shower, wash basin and W/C.

Outside to the side of the property there is a garage. The garage has up and over door with eves storage.