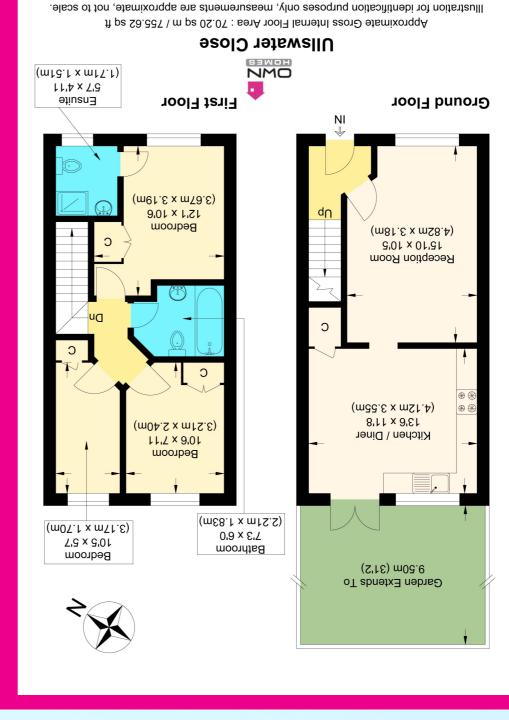

The local primary school is also well regarded.

The accommodation comprises of entrance hall, a generous size lounge. To the rear is a sociable kitchen/diner with doors leading onto the rear garden. There is plenty of cupboard space and an integral electric oven and gas hob.

Upstairs are three bedrooms the master benefiting from en-suite shower room and fitted wardrobes.

The main family bathroom comprises of enclosed bath with incorporated shower, wash basin and W/C.

Outside to the side of the property there is a garage. The garage has up and over door with eves storage.