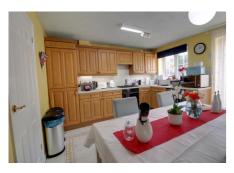

The local primary school is also well regarded.

The accommodation comprises of entrance hall, a generous size lounge. To the rear is a sociable kitchen/diner with doors leading onto the rear garden. There is plenty of cupboard space and an integral electric oven and gas hob.