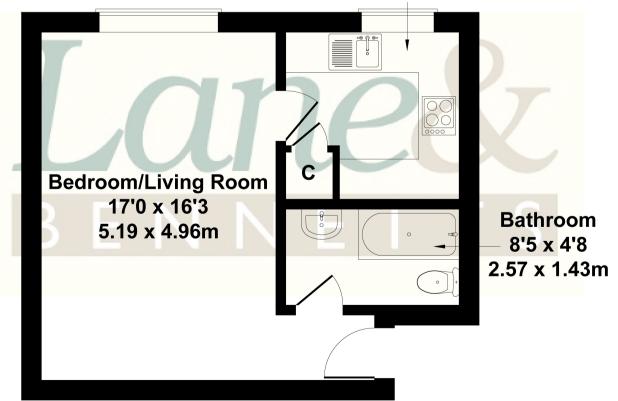

## 65 Marmet Avenue

Approximate Gross Internal Area 334 sq ft - 31 sq m

Kitchen 8'6 x 8'2 2.58 x 2.49m

Not to Scale. Produced by The Plan Portal 2023