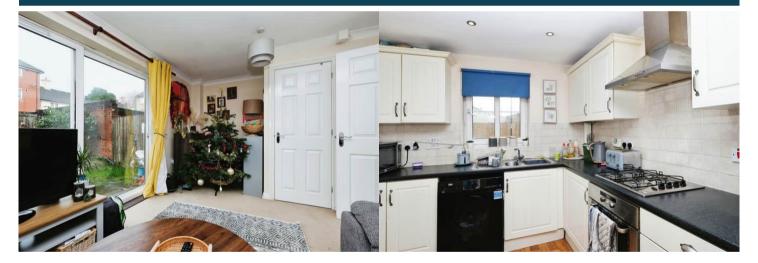

The property benefits from double glazing, gas central heating throughout and has off street parking available.

The council tax band is C.

The interior of this beautifully presented property comprises a spacious living room, cloak room and fitted kitchen on the ground floor. The first floor consists of 3 bedrooms and the family bathroom. The exterior boasts a private rear garden, perfect for enjoying the summer months.