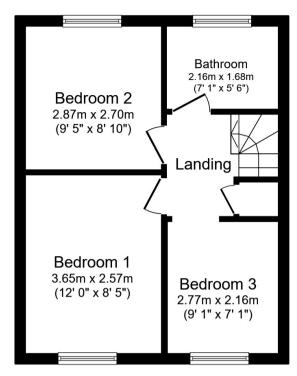

The property benefits from double glazing, gas central heating throughout and has off street parking available.

The council tax band is C.

The interior of this beautifully presented property comprises a spacious living room, cloak room and fitted kitchen on the ground floor. The first floor consists of 3 bedrooms and the family bathroom. The exterior boasts a private rear garden, perfect for enjoying the summer months.

**Ground Floor** 

**First Floor** 

Total floor area 67.8 m² (730 sq.ft.) approx

This floor plan is for illustrative purposes only. It is not drawn to scale. Any measurements, floor areas (including any total floor area), openings and orientation are approximate. No details are guaranteed, they cannot be relied upon for any purpose and they do not form part of any agreement. No liability is taken for any error, omission or misstatement. A party must rely upon its own inspection(s). Powered by www.focalagent.com