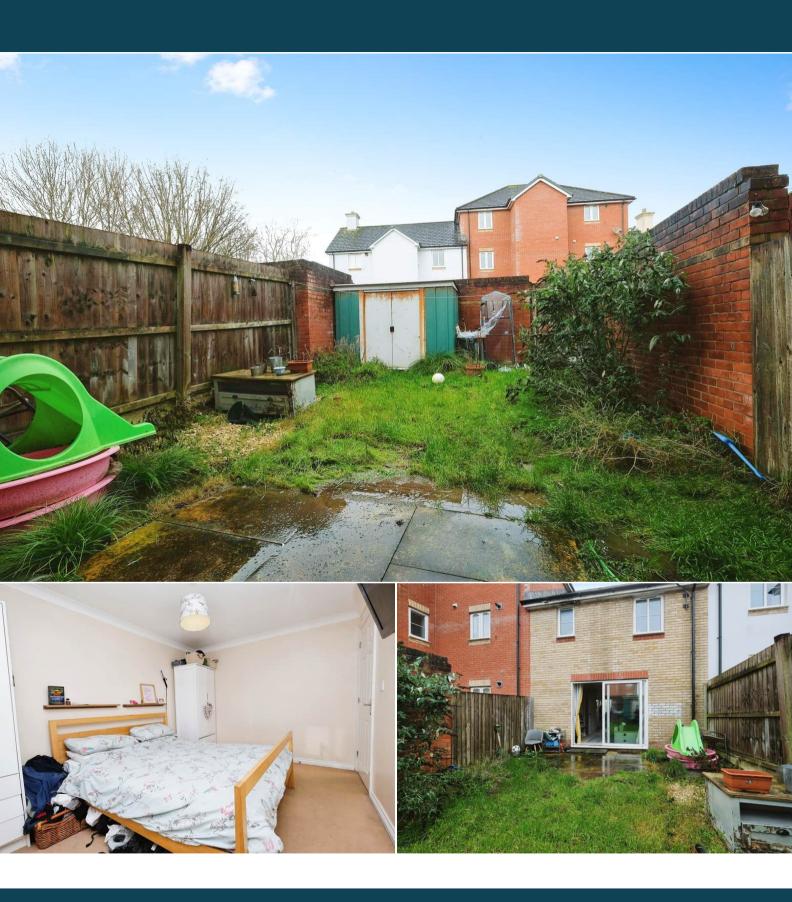

The property benefits from double glazing, gas central heating throughout and has off street parking available.

The council tax band is C.

The interior of this beautifully presented property comprises a spacious living room, cloak room and fitted kitchen on the ground floor. The first floor consists of 3 bedrooms and the family bathroom. The exterior boasts a private rear garden, perfect for enjoying the summer months.