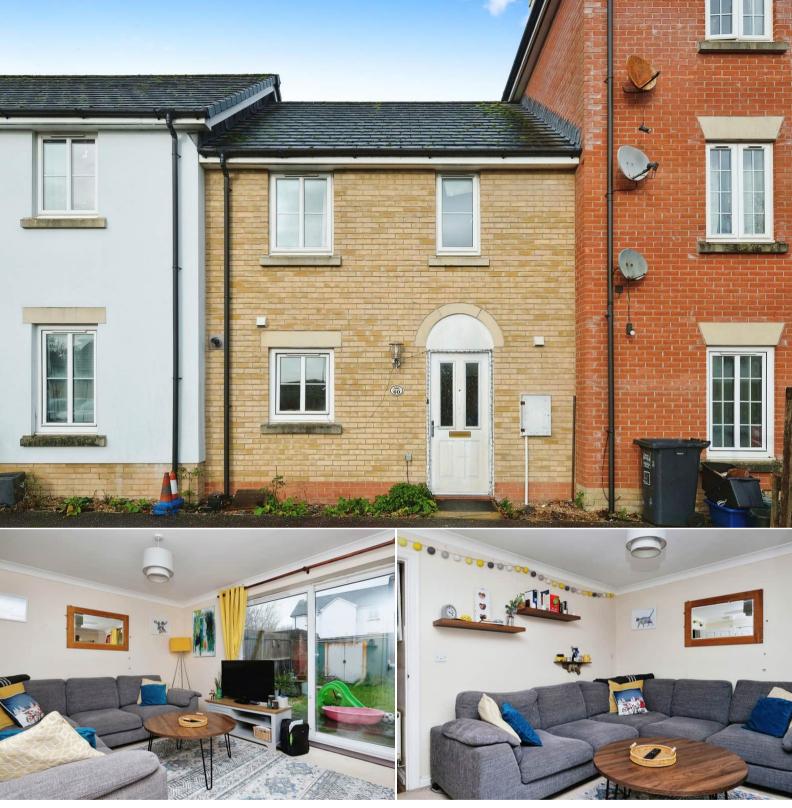

## Westaway Heights Barnstaple

Bettermove are proud to present this 3 bedroom terraced house in Barnstaple available with no forward chain.

The property is currently tenanted and rental yields can be obtained through Bettermove.

The property benefits from double glazing, gas central heating throughout and has off street parking available.

The council tax band is C.

The interior of this beautifully presented property comprises a spacious living room, cloak room and fitted kitchen on the ground floor. The first floor consists of 3 bedrooms and the family bathroom. The exterior boasts a private rear garden, perfect for enjoying the summer months.

Located in the popular town of Barnstaple, the property is close to a range of amenities, including shops, supermarkets, restaurants and pubs. Excellent transport connections can be found from the A39, Barnstaple train station and local bus routes.