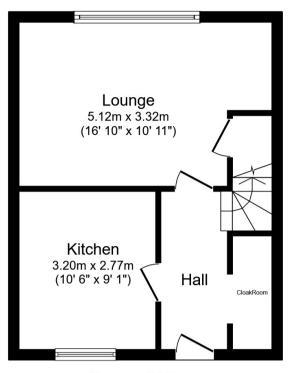

**Ground Floor** 

**First Floor** 

Total floor area 67.8 m² (730 sq.ft.) approx

This floor plan is for illustrative purposes only. It is not drawn to scale. Any measurements, floor areas (including any total floor area), openings and orientation are approximate. No details are guaranteed, they cannot be relied upon for any purpose and they do not form part of any agreement. No liability is taken for any error, omission or misstatement. A party must rely upon its own inspection(s). Powered by www.focalagent.com