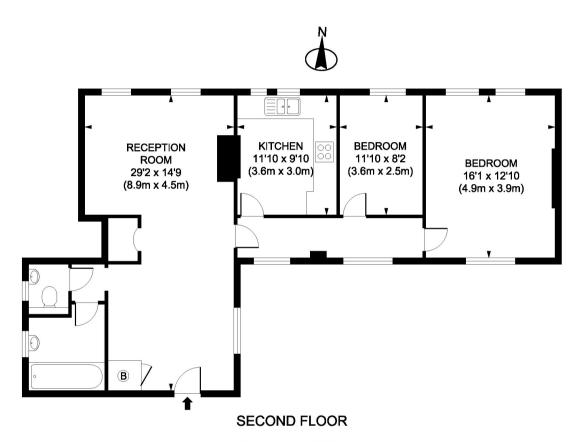

## **Chiltern Court, NW1**

An attractive two bedroom second floor apartment in this sought after Art Deco style traditional portered mansion block. The flat has many original features and has been modernised in a sympathetic style throughout; benefiting from high ceilings, large through reception, an eat-in kitchen, two bedrooms, bathroom and separate W.C. Conveniently situated by Regents Park and the transport and shopping amenities of Baker Street, with a selection of regular bus services in the area. This property is offered chain free.

Baker Street, NW1
Gross Internal Area 1001 sq ft 93 sq meters
Property360. co.uk 2009 REF: HIP007187