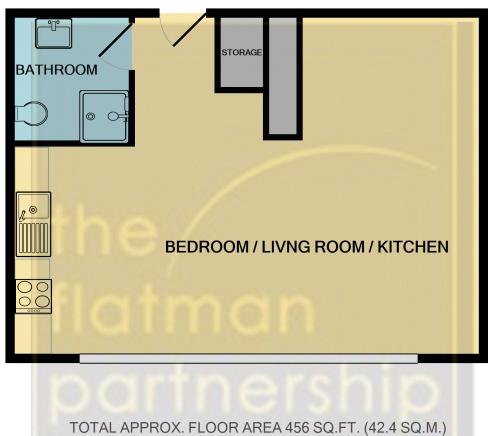

## 33 Hurricane Court, Heron Drive, Slough, Berkshire. SL3 8FA. £1,150

Situated in the heart of Langley, with easy access to M4 & M25 motorway networks as well as being within walking distance to the Langley mainline/Crossrail station this STUDIO apartment offers spacious living accommodation within a gated development with its very own residents' courtyard garden. Features include an entrance hall, open plan living/ bedroom area, fitted kitchen with integrated appliances, luxury fully tiled shower room, central heating, and allocated parking. The property comes unfurnished and is available from 10th May 2024.

Whilst every attempt has been made to ensure the accuracy of the floor plan contained here, measurements of doors, windows, rooms and any other items are approximate and no responsibility is taken for any error, omission, or mis-statement. This plan is for illustrative purposes only and should be used as such by any prospective purchaser. The services, systems and appliances shown have not been tested and no guarantee as to their operability or efficiency can be given