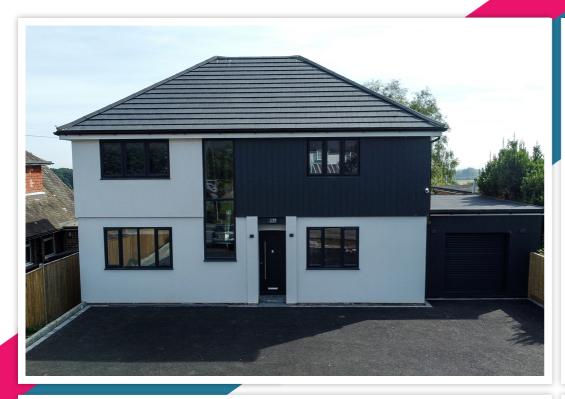

# AT A GLANCE...

With stunning views across the countryside and out to sea, Bexhill Estates are delighted to offer this truly remarkable detached house for sale. Situated in the favourable Little Common location of West Bexhill, this house has been completely remodelled and finished to an exceptionally high standard. On entry to the house, an impressive reception hall provides access to most of the ground floor accommodation. A superb kitchen/reception room with aluminium sliding doors leads out to the south-facing sun terrace, which enjoys uninterrupted views of the surrounding countryside. The kitchen has a range of matching wall and base units with a central island unit and integrated appliances including granite work surfaces and splashbacks, a dishwasher, an instant hot water tap, an induction hob, two eye-level ovens and space for a fridge/freezer. In addition, the ground floor boasts a utility room with fitted units and space & plumbing for appliances, a living room, a cloakroom, a home office and a ground floor bedroom. An imposing picture window adorns the first-floor landing with a glass balustrade staircase. The master suite benefits from a vaulted ceiling, a dressing area, an en-suite shower room and aluminium sliding doors providing outstanding elevated views. Furthermore, the first-floor benefits from three further double bedrooms, one with fitted wardrobes and a luxury, fully tiled, four-piece bathroom suite.

## **Key Features:**

- Magnificent Detached House
- Master Suite With Dressing Area
  Stunning Views & Shower Room
- Extensive Off-Road Parking & Garage
- South Facing Rear Garden

- Three Reception Rooms
- Little Common Location
- High Specification Throughout