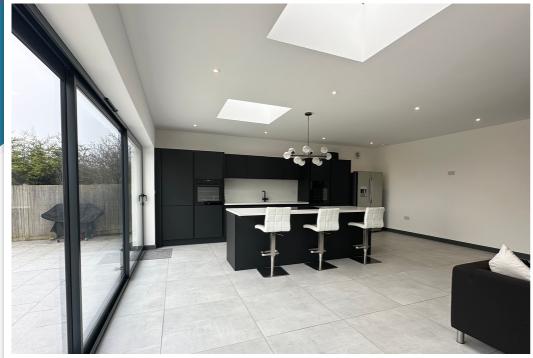

# AT A GLANCE...

With stunning views across the countryside and out to sea, Bexhill Estates are delighted to offer this truly remarkable detached house for sale. Situated in the favourable Little Common location of West Bexhill, this house has been completely remodelled and finished to an exceptionally high standard. On entry to the house, an impressive reception hall provides access to most of the ground floor accommodation. A superb kitchen/reception room with aluminium sliding doors leads out to the south-facing sun terrace, which enjoys uninterrupted views of the surrounding countryside. The kitchen has a range of matching wall and base units with a central island unit and integrated appliances including granite work surfaces and splashbacks, a dishwasher, an instant hot water tap, an induction hob, two eye-level ovens and space for a fridge/freezer. In addition, the ground floor boasts a utility room with fitted units and space & plumbing for appliances, a living room, a cloakroom, a home office and a ground floor bedroom. An imposing picture window adorns the first-floor landing with a glass balustrade staircase. The master suite benefits from a vaulted ceiling, a dressing area, an en-suite shower room and aluminium sliding doors providing outstanding elevated views. Furthermore, the first-floor benefits from three further double bedrooms, one with fitted wardrobes and a luxury, fully tiled, four-piece bathroom suite.