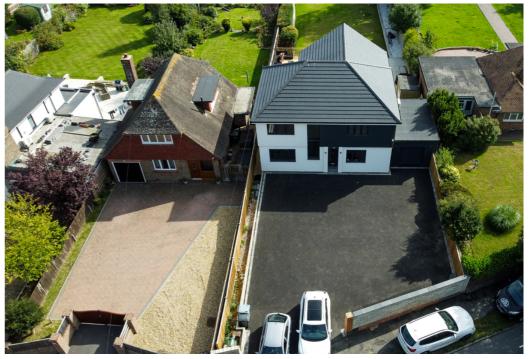

### **OUTSIDE** -

To the front of the property, you will find extensive offroad parking and access to the integral garage via an electric roller door. The garage is currently used as a home gym and benefits from power, light and double doors open to the rear garden. The generously sized rear garden is predominantly laid to lawn with a porcelain tiled patio ideal for alfresco dining and a further decked seating area to the side where you can enjoy the evening sun.