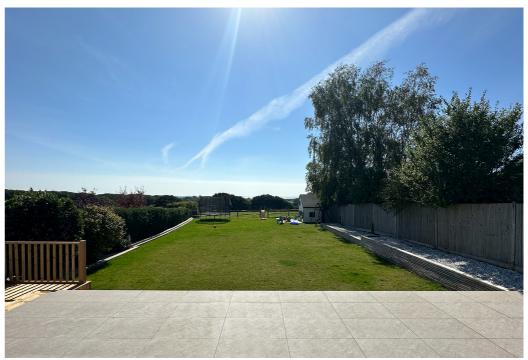

### **OUTSIDE** -

To the front of the property, you will find extensive offroad parking and access to the integral garage via an electric roller door. The garage is currently used as a home gym and benefits from power, light and double doors open to the rear garden. The generously sized rear garden is predominantly laid to lawn with a porcelain tiled patio ideal for alfresco dining and a further decked seating area to the side where you can enjoy the evening sun.