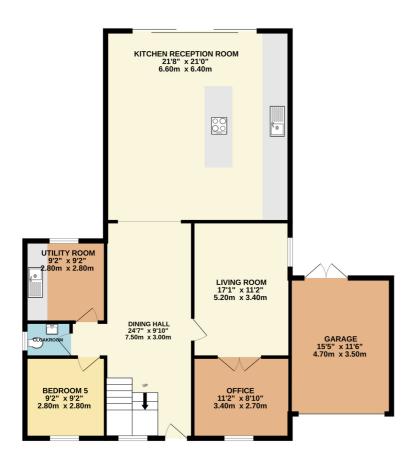

#### TOTAL FLOOR AREA: 2240 sq.ft. (208.1 sq.m.) approx.

Whilst every attempt has been made to ensure the accuracy of the floorplan contained here, measurements of doors, windows, rooms and any other items are approximate and no responsibility is taken for any error, omission or mis-statement. This plan is for illustrative purposes only and should be used as such by any prospective purchaser. The services, systems and appliances shown have not been tested and no guarantee as to their operability or efficiency can be given to the control of the cont