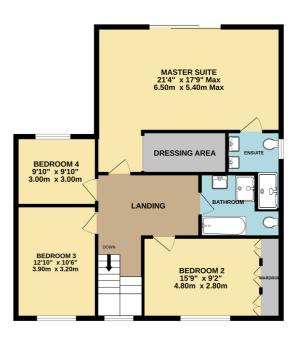

#### TOTAL FLOOR AREA: 2240 sq.ft. (208.1 sq.m.) approx.

Whilst every attempt has been made to ensure the accuracy of the floorplan contained here, measurements of doors, windows, rooms and any other items are approximate and no responsibility is taken for any error, omission or mis-statement. This plan is for illustrative purposes only and should be used as such by any prospective purchaser. The services, systems and appliances shown have not been tested and no guarantee as to their operability or efficiency can be given to the control of the cont