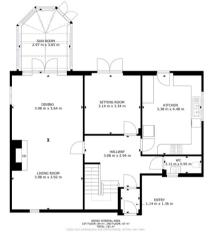

ropertyhive.co.uk Web: www.thepropertyhive.co.uk

#### **Owner's View**

3D Virtual Tour Available- Take a closer, more detailed look around via our 3D Virtual Tour! Don't forget that you can also check availability for viewings online via a visit to our website... This charming, detached family home is found in the very sought after and enviable location in Bessacarr. With an abundance of living space including a conservatory, spacious lounge, dining room and a second reception room, and four double bedrooms. Outdoors you will find a lovely rear enclosed garden with a summer house, a double garage and driveway allowing for off road parking. Book your viewing via this link below.

https://www.thepropertyhive.co.uk/property-for-sale/details/26517662

#### **Ground Floor**

#### Floor Plan



Matterport

#### **Entrance Hallway**



#### Kitchen Diner





**Open Plan Lounge Dining Room** 







All measurements provided are approximate and should be verified before exchange of contracts. No appliances have been tested and should be checked to ensure they are in good working order.



Tel: 01302 247754 Email: info@thepropertyhive.co.uk Web: www.thepropertyhive.co.uk



#### Conservatory





**Sitting Room** 



#### **Ground Floor W/C**



**First Floor** 

#### Floor Plan



#### **Master Bedroom**

2ND FLOOR





Tel: 01302 247754 Email: info@thepropertyhive.co.uk Web: www.thepropertyhive.co.uk





**En Suite** 



**Second Bedroom** 



**Third Bedroom** 





**Fourth Bedroom** 



**Bathroom** 





Tel: 01302 247754 Email: info@thepropertyhive.co.uk Web: www.theprope