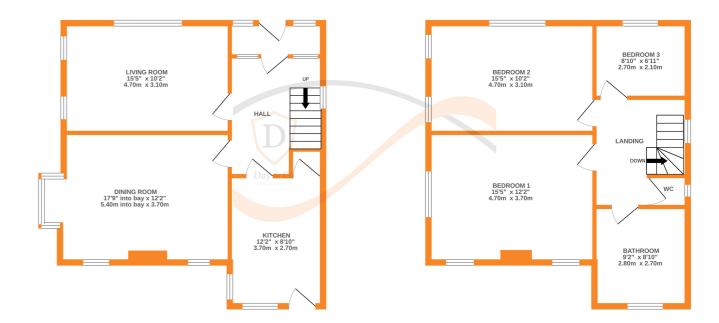

Ground Floor - Entrance Porch, Hallway, Living Room with windows to the front and side elevations, Dining Room with Bay Window to the side and windows to the rear elevation, Kitchen with a range of units, worktops, sink, door and window to the rear.

## Cellars

First Floor - Landing, Bedroom 1 can be found at the rear with windows to two elevations, Bedroom 2 can be found at the front with windows to two elevations, Bedroom 3 can be found at the front, Bathroom, Seperate W.c..

Viewing strictly by appointment.

EPC Rating E

GROUND FLOOR 1ST FLOOR

Whilst every attempt has been made to ensure the accuracy of the floorplan contained here, measurements of doors, windows, rooms and any other items are approximate and no responsibility is taken for any error, omission or mis-statement. This plan is for illustrative purposes only and should be used as such by any prospective purchaser. The services, systems and appliances shown have not been tested and no guarantee as to their operability or efficiency can be given.