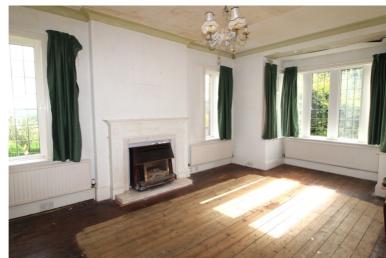

Ground Floor - Entrance Porch, Hallway, Living Room with windows to the front and side elevations, Dining Room with Bay Window to the side and windows to the rear elevation, Kitchen with a range of units, worktops, sink, door and window to the rear.