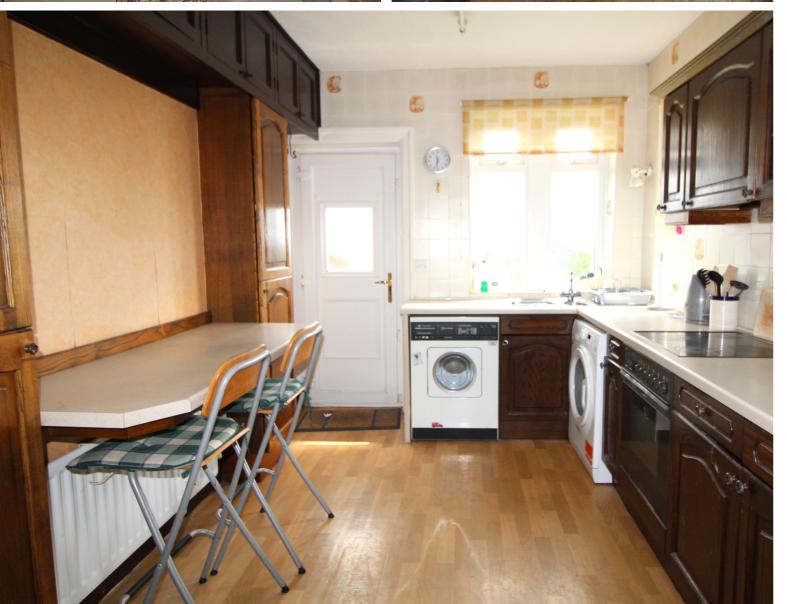

Ground Floor - Entrance Porch, Hallway, Living Room with windows to the front and side elevations, Dining Room with Bay Window to the side and windows to the rear elevation, Kitchen with a range of units, worktops, sink, door and window to the rear.