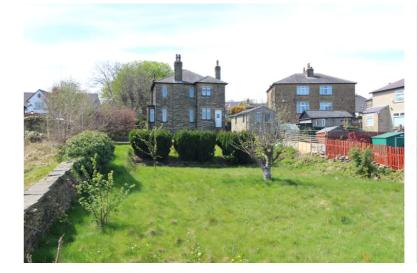

A real feature of this desirable property is the large plot the property stands on which is mainly of lawn with borders which really must be viewed to be fully appreciated. Gated driveway to the side leading to a single garage.