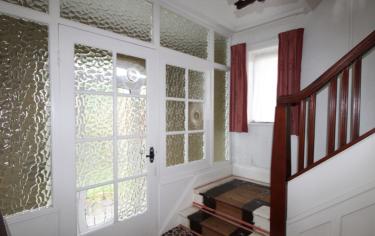

Ground Floor - Entrance Porch, Hallway, Living Room with windows to the front and side elevations, Dining Room with Bay Window to the side and windows to the rear elevation, Kitchen with a range of units, worktops, sink, door and window to the rear.