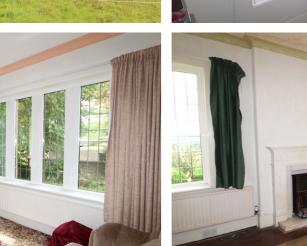

Ground Floor - Entrance Porch, Hallway, Living Room with windows to the front and side elevations, Dining Room with Bay Window to the side and windows to the rear elevation, Kitchen with a range of units, worktops, sink, door and window to the rear.