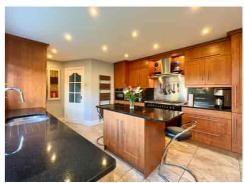

The ground floor boasts an airy FRONT LOUNGE and a COSY SITTING ROOM overlooking the rear garden, creating the perfect spaces for family gatherings and entertaining guests as well as providing ample space for large families. The OPEN-PLAN DINING KITCHEN is a hub of activity, complemented by a convenient UTILITY ROOM and a ground-floor WC for added convenience.