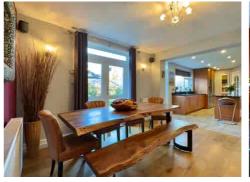

The ground floor boasts an airy FRONT LOUNGE and a COSY SITTING ROOM overlooking the rear garden, creating the perfect spaces for family gatherings and entertaining guests as well as providing ample space for large families. The OPEN-PLAN DINING KITCHEN is a hub of activity, complemented by a convenient UTILITY ROOM and a ground-floor WC for added convenience.