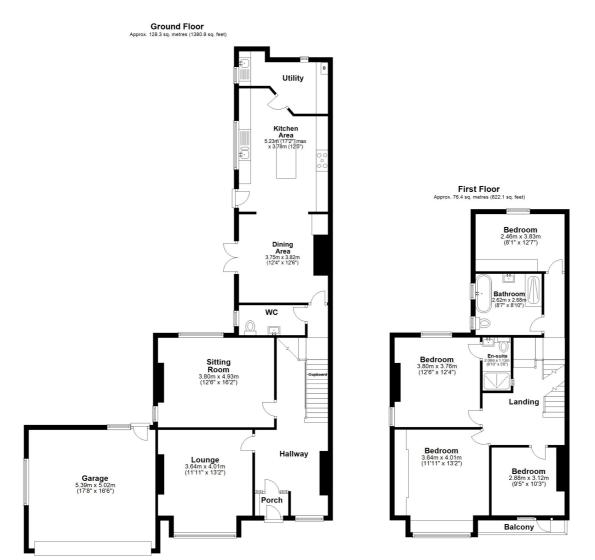

The ground floor boasts an airy FRONT LOUNGE and a COSY SITTING ROOM overlooking the rear garden, creating the perfect spaces for family gatherings and entertaining guests as well as providing ample space for large families. The OPEN-PLAN DINING KITCHEN is a hub of activity, complemented by a convenient UTILITY ROOM and a ground-floor WC for added convenience.

Ascending to the first floor, you'll discover FOUR BEDROOMS, one of which boasts an ENSUITE, providing a touch of luxury. One front bedroom currently serves as a STUDY with the added bonus of a feature BALCONY. A GENEROUSLY SIZED FAMILY BATHROOM with shower completes this level, offering both style and functionality, and perfect for moments of quiet reflection.

The SECOND FLOOR reveals TWO MORE BEDROOMS and a further SHOWER ROOM, perfect for teenagers, MULTI-GENERATIONAL LIVING or extended family and guests.

Outside, the property is surrounded by well-maintained MATURE GARDENS to the front and rear, ensuring there's plenty of outdoor space for relaxation and play. A LARGE GARAGE and AMPLE PARKING to the front add to the practicality of this family home.