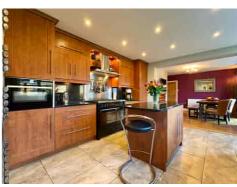

The ground floor boasts an airy FRONT LOUNGE and a COSY SITTING ROOM overlooking the rear garden, creating the perfect spaces for family gatherings and entertaining guests as well as providing ample space for large families. The OPEN-PLAN DINING KITCHEN is a hub of activity, complemented by a convenient UTILITY ROOM and a ground-floor WC for added convenience.