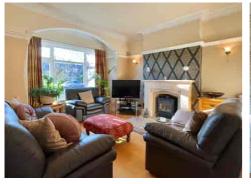

The ground floor boasts an airy FRONT LOUNGE and a COSY SITTING ROOM overlooking the rear garden, creating the perfect spaces for family gatherings and entertaining guests as well as providing ample space for large families. The OPEN-PLAN DINING KITCHEN is a hub of activity, complemented by a convenient UTILITY ROOM and a ground-floor WC for added convenience.