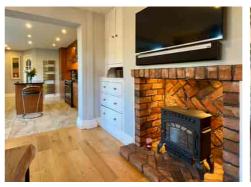

The ground floor boasts an airy FRONT LOUNGE and a COSY SITTING ROOM overlooking the rear garden, creating the perfect spaces for family gatherings and entertaining guests as well as providing ample space for large families. The OPEN-PLAN DINING KITCHEN is a hub of activity, complemented by a convenient UTILITY ROOM and a ground-floor WC for added convenience.