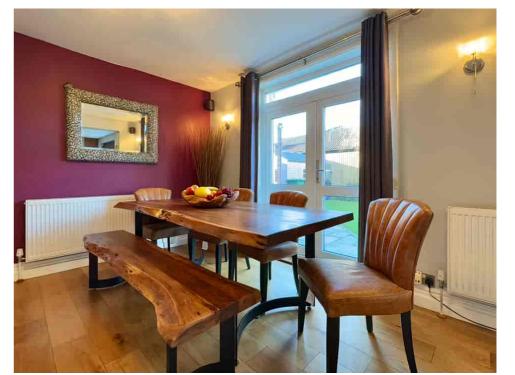

The ground floor boasts an airy FRONT LOUNGE and a COSY SITTING ROOM overlooking the rear garden, creating the perfect spaces for family gatherings and entertaining guests as well as providing ample space for large families. The OPEN-PLAN DINING KITCHEN is a hub of activity, complemented by a convenient UTILITY ROOM and a ground-floor WC for added convenience.