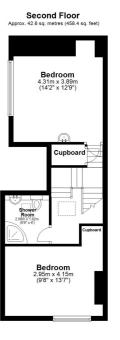

The SECOND FLOOR reveals TWO MORE BEDROOMS and a further SHOWER ROOM, perfect for teenagers, MULTI-GENERATIONAL LIVING or extended family and guests.

Outside, the property is surrounded by well-maintained MATURE GARDENS to the front and rear, ensuring there's plenty of outdoor space for relaxation and play. A LARGE GARAGE and AMPLE PARKING to the front add to the practicality of this family home.