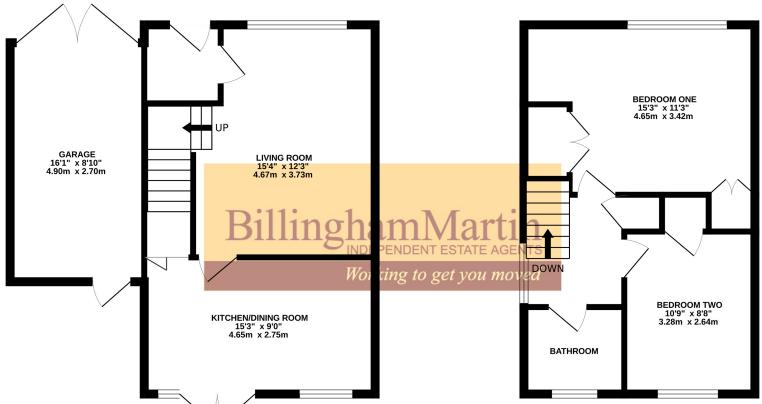

# **GROUND FLOOR**

# LIVING ROOM

15' 4" x 12' 3" (4.67m x 3.73m) Front aspect upvc double glazed window, two radiators, Sky feed, stairway to first floor, wall mounted thermostat, laminate flooring, door to kitchen/dining room, smooth finish ceiling with coving.

## KITCHEN/DINING ROOM

15' 3" x 9' 0" (4.65m x 2.75m) Rear aspect upvc double glazed window and twin opening upvc double glazed doors to terrace with upvc double glazed side panel, refitted matching range of eye and base level units incorporating square edge work surfaces with inset one and a third bowl composite sink unit with mixer tap. Built in four ring gas hob below extractor hood, integrated fan assisted oven, combination microwave oven, slimline dishwasher, washing machine, fridge and freezer. Tiled splashbacks, under unit lighting, carousel corner storage unit and integrated bin store, space suitable for table and chairs, radiator, folding door to understairs storage cupboard housing meters and consumer unit, laminate flooring, smooth finish ceiling with inset LED downlighters.

# **FIRST FLOOR**

## **LANDING**

Side aspect upvc double glazed window, doors to bedrooms and bathroom, built in linen cupboard, textured ceiling with inset LED downlighters and hatch giving access to part boarded loft space with fitted ladder and light housing replacement gas central heating combination boiler.

#### **BEDROOM ONE**

15' 3" x 11' 3" (4.65m x 3.42m) Front aspect upvc double glazed window, two built in double wardrobes offering extensive storage over hanging rail and shelf, further complimentary fitted dresser with base level drawer units and storage cabinets above, radiator, smooth finish ceiling with inset LED downlighters.

#### **BEDROOM TWO**

10' 9" x 8' 8" (3.28m x 2.64m) Rear aspect upvc double glazed window, built in wardrobe with hanging rail and shelf, radiator, laminate flooring, smooth finish ceiling.

#### **BATHROOM**

Rear aspect upvc opaque double glazed window, three piece suite in white comprising cistern enclosed wc, vanity unit inset wash basin with mixer tap, panel enclosed bath with mixer tap. Fitted 'Aqualisa' thermostatic shower and folding screen over bath, mainly tiled walls, heated chrome towel rail, tiled floor, smooth finish ceiling with inset extractor and LED downlighters.

#### **GARAGE**

Front aspect twin opening doors, power and light, door to rear giving access to garden.