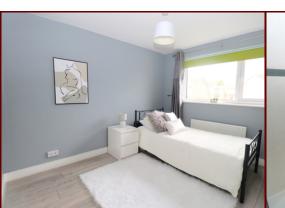

#### **BEDROOM TWO**

10' 9" x 8' 8" (3.28m x 2.64m) Rear aspect upvc double glazed window, built in wardrobe with hanging rail and shelf, radiator, laminate flooring, smooth finish ceiling.