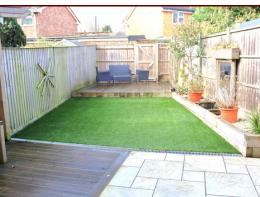

# **REAR GARDEN**

Paved terrace with adjacent decking featuring inset LED lighting and fitted seating below pergola leading onto an area of artificial lawn with sleeper retained raised bed to one side with water feature, further decked terrace to rear with inset LED lighting and external power point. Panel fence enclosed with pedestrian gate to rear, covered storage area with outside store and part glazed door giving access to garage.