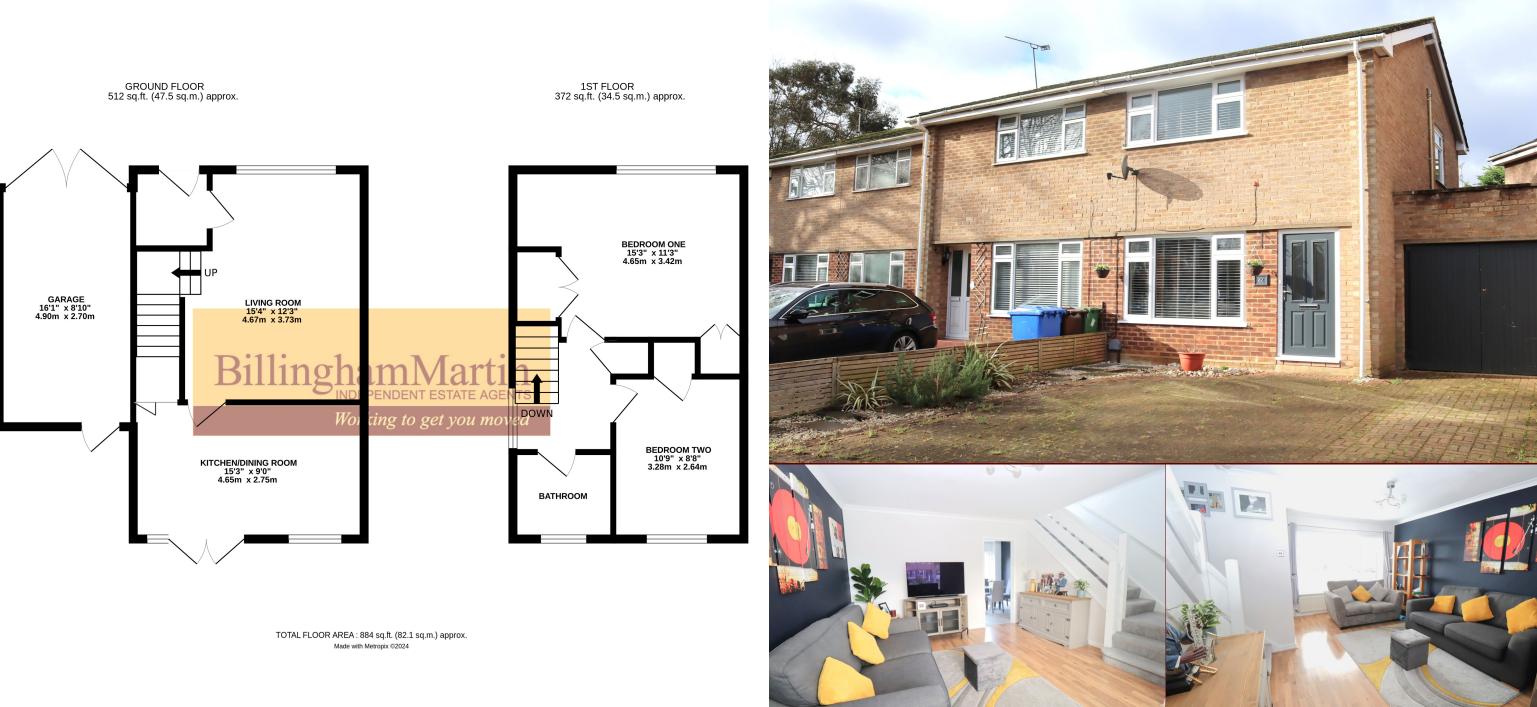

# **GROUND FLOOR**

# LIVING ROOM

15' 4" x 12' 3" (4.67m x 3.73m) Front aspect upvc double glazed window, two radiators, Sky feed, stairway to first floor, wall mounted thermostat, laminate flooring, door to kitchen/dining room, smooth finish ceiling with coving.

## KITCHEN/DINING ROOM

15' 3" x 9' 0" (4.65m x 2.75m) Rear aspect upvc double glazed window and twin opening upvc double glazed doors to terrace with upvc double glazed side panel, refitted matching range of eye and base level units incorporating square edge work surfaces with inset one and a third bowl composite sink unit with mixer tap. Built in four ring gas hob below extractor hood, integrated fan assisted oven, combination microwave oven, slimline dishwasher, washing machine, fridge and freezer. Tiled splashbacks, under unit lighting, carousel corner storage unit and integrated bin store, space suitable for table and chairs, radiator, folding door to understairs storage cupboard housing meters and consumer unit, laminate flooring, smooth finish ceiling with inset LED downlighters.

# **FIRST FLOOR**

## **LANDING**

Side aspect upvc double glazed window, doors to bedrooms and bathroom, built in linen cupboard, textured ceiling with inset LED downlighters and hatch giving access to part boarded loft space with fitted ladder and light housing replacement gas central heating combination boiler.

#### **BEDROOM ONE**

15' 3" x 11' 3" (4.65m x 3.42m) Front aspect upvc double glazed window, two built in double wardrobes offering extensive storage over hanging rail and shelf, further complimentary fitted dresser with base level drawer units and storage cabinets above, radiator, smooth finish ceiling with inset LED downlighters.

#### **BEDROOM TWO**

10' 9" x 8' 8" (3.28m x 2.64m) Rear aspect upvc double glazed window, built in wardrobe with hanging rail and shelf, radiator, laminate flooring, smooth finish ceiling.

#### **BATHROOM**

Rear aspect upvc opaque double glazed window, three piece suite in white comprising cistern enclosed wc, vanity unit inset wash basin with mixer tap, panel enclosed bath with mixer tap. Fitted 'Aqualisa' thermostatic shower and folding screen over bath, mainly tiled walls, heated chrome towel rail, tiled floor, smooth finish ceiling with inset extractor and LED downlighters.

#### **GARAGE**

Front aspect twin opening doors, power and light, door to rear giving access to garden.