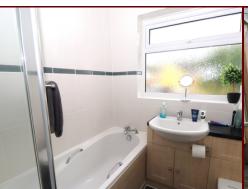

#### **BATHROOM**

Rear aspect upvc opaque double glazed window, three piece suite in white comprising cistern enclosed wc, vanity unit inset wash basin with mixer tap, panel enclosed bath with mixer tap. Fitted 'Aqualisa' thermostatic shower and folding screen over bath, mainly tiled walls, heated chrome towel rail, tiled floor, smooth finish ceiling with inset extractor and LED downlighters.