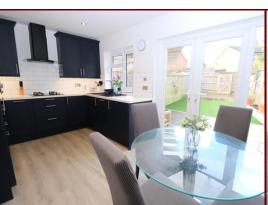

## KITCHEN/DINING ROOM

15' 3" x 9' 0" (4.65m x 2.75m) Rear aspect upvc double glazed window and twin opening upvc double glazed doors to terrace with upvc double glazed side panel, refitted matching range of eye and base level units incorporating square edge work surfaces with inset one and a third bowl composite sink unit with mixer tap. Built in four ring gas hob below extractor hood, integrated fan assisted oven, combination microwave oven, slimline dishwasher, washing machine, fridge and freezer. Tiled splashbacks, under unit lighting, carousel corner storage unit and integrated bin store, space suitable for table and chairs, radiator, folding door to understairs storage cupboard housing meters and consumer unit, laminate flooring, smooth finish ceiling with inset LED downlighters.