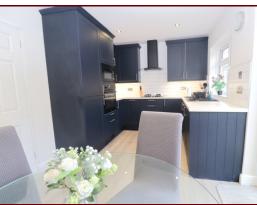

## KITCHEN/DINING ROOM

15' 3" x 9' 0" (4.65m x 2.75m) Rear aspect upvc double glazed window and twin opening upvc double glazed doors to terrace with upvc double glazed side panel, refitted matching range of eye and base level units incorporating square edge work surfaces with inset one and a third bowl composite sink unit with mixer tap. Built in four ring gas hob below extractor hood, integrated fan assisted oven, combination microwave oven, slimline dishwasher, washing machine, fridge and freezer. Tiled splashbacks, under unit lighting, carousel corner storage unit and integrated bin store, space suitable for table and chairs, radiator, folding door to understairs storage cupboard housing meters and consumer unit, laminate flooring, smooth finish ceiling with inset LED downlighters.