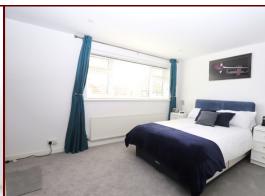

#### **BEDROOM ONE**

15' 3" x 11' 3" (4.65m x 3.42m) Front aspect upvc double glazed window, two built in double wardrobes offering extensive storage over hanging rail and shelf, further complimentary fitted dresser with base level drawer units and storage cabinets above, radiator, smooth finish ceiling with inset LED downlighters.