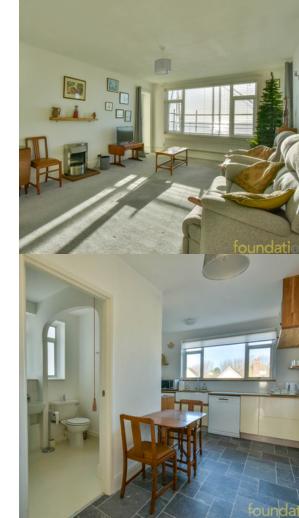

#### Living/dining room

23' 4" x 11' 10" (7.11m x 3.61m) With two radiators, 2 built-in double cupboards, large southerly facing double glazed window enjoying wonderful, sea views and smaller double glazed window to west side overlooking the sea with Beachy head in the distance, double glazed door leading to balcony.

## Kitchen

16' 9" narrowing to 7'7" x 12' 0" (5.11m x 3.66m) With range of fittings, comprising double bowl Butlers sink with mixer tap and storage cupboard below. Further range of cupboards and drawers with solid wooden working surfaces over, built-in eyelevel electric double oven with cupboards above and below, four ring gas hob with stainless steel cooker hood over, washing machine and dishwasher included, wall mounted combination gas boiler (installed october 2023), radiator, space for table, space for fridge freezer double glazed window overlooking the rear with glimpses through to Egerton Park.

#### Shower Room

Refitted shower room with large double shower with glass screen, chrome fittings with overhead shower and additional hand shower, retractable seat and hand grips. Pedestal wash and basin. Low-level WC. Chrome ladder radiator, two frosted glass double glazed windows.