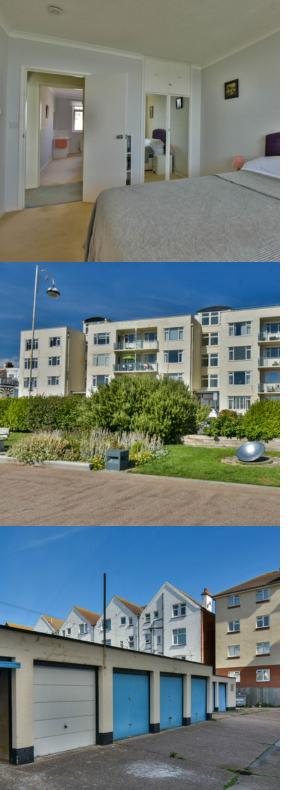

## Bedroom 1

15' O" x 9' 10" (4.57m x 3.00m) With built-in double wardrobe, radiator, double glazed window facing in a southerly direction and enjoying wonderful sea views.

### Bedroom 2

16' 7" x 9' 10" (5.05m x 3.00m) With built-in double wardrobe, radiator, wash hand basin with storage cupboard below, double glazed window with outlook to the rear having glimpses of Egerton Park.

## Outside

The property has a private lockable walk in storage cupboard  $7'4'' \ge 3'3''$  and to the rear is a single garage which is part of a block.

## Garage

16' 1" x 8' 9" (4.90m x 2.67m) with white up and over door (as seen in photo)