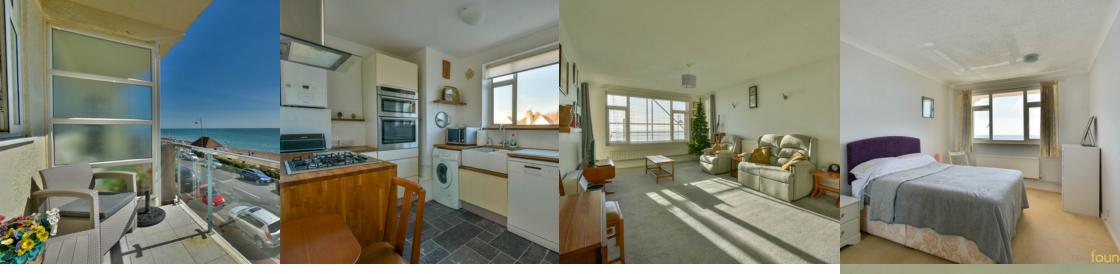

#### Living/dining room

23' 4" x 11' 10" (7.11m x 3.61m) With two radiators, 2 built-in double cupboards, large southerly facing double glazed window enjoying wonderful, sea views and smaller double glazed window to west side overlooking the sea with Beachy head in the distance, double glazed door leading to balcony.

#### South Facing Balcony

9' 11" x 5' 1" (3.02m x 1.55m) Private balcony with tiled floor, glass railings enjoying wonderful sea views with Eastbourne and Beachy head in the distance.

## Kitchen

16' 9" narrowing to 7'7" x 12' 0" (5.11m x 3.66m) With range of fittings, comprising double bowl Butlers sink with mixer tap and storage cupboard below. Further range of cupboards and drawers with solid wooden working surfaces over, built-in eyelevel electric double oven with cupboards above and below, four ring gas hob with stainless steel cooker hood over, washing machine and dishwasher included, wall mounted combination gas boiler (installed october 2023), radiator, space for table, space for fridge freezer double glazed window overlooking the rear with glimpses through to Egerton Park.

## Bedroom 1

15' O" x 9' 10" (4.57m x 3.00m) With built-in double wardrobe, radiator, double glazed window facing in a southerly direction and enjoying wonderful sea views.