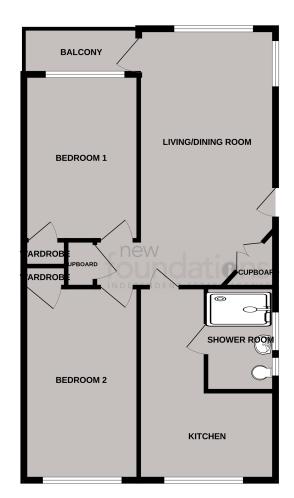

#### **Communal Area**

Communal entrance door leading to communal entrance hall with stairs or passenger lift to 2nd floor, landing part glazed private front door, leading to living room/dining room

#### Living/dining room

23' 4" x 11' 10" (7.11m x 3.61m) With two radiators, 2 built-in double cupboards, large southerly facing double glazed window enjoying wonderful, sea views and smaller double glazed window to west side overlooking the sea with Beachy head in the distance, double glazed door leading to balcony.

#### South Facing Balcony

9' 11" x 5' 1" (3.02m x 1.55m) Private balcony with tiled floor, glass railings enjoying wonderful sea views with Eastbourne and Beachy head in the distance.

## Kitchen

16' 9" narrowing to 7'7" x 12' 0" (5.11m x 3.66m) With range of fittings, comprising double bowl Butlers sink with mixer tap and storage cupboard below. Further range of cupboards and drawers with solid wooden working surfaces over, built-in eyelevel electric double oven with cupboards above and below, four ring gas hob with stainless steel cooker hood over, washing machine and dishwasher included, wall mounted combination gas boiler (installed october 2023), radiator, space for table, space for fridge freezer double glazed window overlooking the rear with glimpses through to Egerton Park.

## Bedroom 1

15' O" x 9' 10" (4.57m x 3.00m) With built-in double wardrobe, radiator, double glazed window facing in a southerly direction and enjoying wonderful sea views.

### Bedroom 2

16' 7" x 9' 10" (5.05m x 3.00m) With built-in double wardrobe, radiator, wash hand basin with storage cupboard below, double glazed window with outlook to the rear having glimpses of Egerton Park.

#### Shower Room

Refitted shower room with large double shower with glass screen, chrome fittings with overhead shower and additional hand shower, retractable seat and hand grips. Pedestal wash and basin. Low-level WC. Chrome ladder radiator, two frosted glass double glazed windows.

# NB

We have been advised that the property will be sold with a share of the freehold. The property is held on a 999 year lease and there is no ground rent payable. The current maintenance per annum is £4084. GROUND FLOOR 818 sq.ft. (76.0 sq.m.) approx.

TOTAL FLOOR AREA: 818 sq.ft. (76.0 sq.m.) approx. Whilst every attempt has been made to ensure the accuracy of the floorpian contained here, measurements of doors, windows, orons and any other liters are approximate and no responsibility is taken for any error, omission or mis-statement. This plan is for illustrative purposes only and should be used as such by any prospective purchaser. The services, systems and applances show have not beet show and to guarantee as to their operability or efficiency can be given.