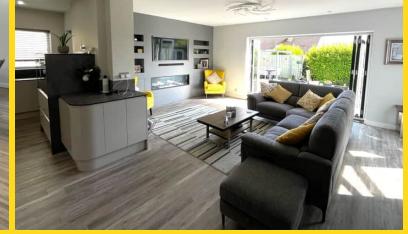

ACCOMMODATION This deceptively spacious detached bungalow is located on a good size plot in a particularly desirable area of Onchan village. The present owners have recently undergone a refurbishment program which has included a superb open plan lounge/kitchen/diner to the rear with bi-fold doors providing access onto a delightful low maintenance private South facing garden complete with detached summerhouse with entertaining areas and bar. In addition the property has a modern conservatory with access off the lounge area. The well planned accommodation includes 3 good size bedrooms, one of which is en-suite, and a modern family bathroom.

## FEATURES

- Attractive Modernised Detached Bungalow
- Peaceful Cul-de-Sac close to Onchan Village
- Superb Open Plan Lounge/Kitchen/Diner
- Attached Conservatory
- 3 Bedrooms (1 En-Suite) plus Family Bathroom