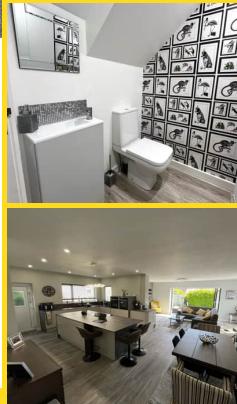

ACCOMMODATION This deceptively spacious detached bungalow is located on a good size plot in a particularly desirable area of Onchan village. The present owners have recently undergone a refurbishment program which has included a superb open plan lounge/kitchen/diner to the rear with bi-fold doors providing access onto a delightful low maintenance private South facing garden complete with detached summerhouse with entertaining areas and bar. In addition the property has a modern conservatory with access off the lounge area. The well planned accommodation includes 3 good size bedrooms, one of which is en-suite, and a modern family bathroom.