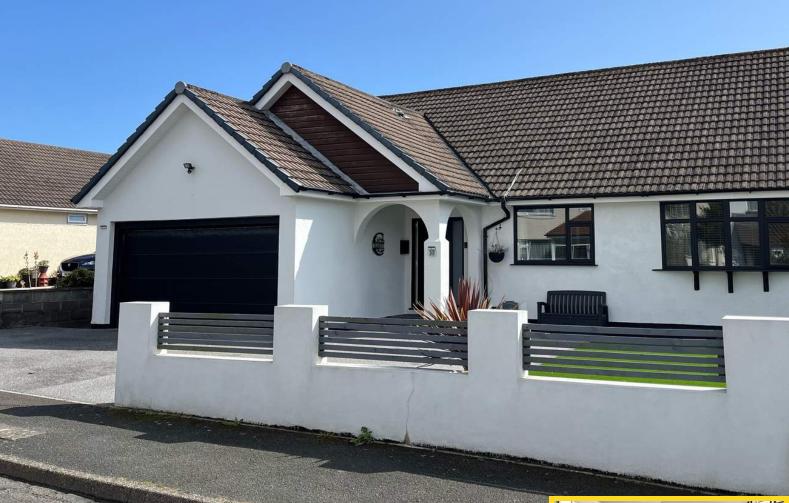

## 10 The Fairway, Onchan, Isle of Man. IM3 2EL

Superb detached bungalow within a highly regarded Cul-de-sac offered in immaculate order throughout with private South facing garden and stunning open plan kitchen/lounge/diner.

ACCOMMODATION This deceptively spacious detached bungalow is located on a good size plot in a particularly desirable area of Onchan village. The present owners have recently undergone a refurbishment program which has included a superb open plan lounge/kitchen/diner to the rear with bi-fold doors providing access onto a delightful low maintenance private South facing garden complete with detached summerhouse with entertaining areas and bar. In addition the property has a modern conservatory with access off the lounge area. The well planned accommodation includes 3 good size bedrooms, one of which is en-suite, and a modern family bathroom.

At the front of the property is a low maintenance Astroturf garden with ample off road parking leading to a detached double garage.

This is a deceptively spacious sympathetically modernised family home which can only really be appreciated with an internal inspection.

## FEATURES

- Attractive Modernised Detached Bungalow
- Peaceful Cul-de-Sac close to Onchan Village
- Superb Open Plan Lounge/Kitchen/Diner
- Attached Conservatory
- 3 Bedrooms (1 En-Suite) plus Family Bathroom