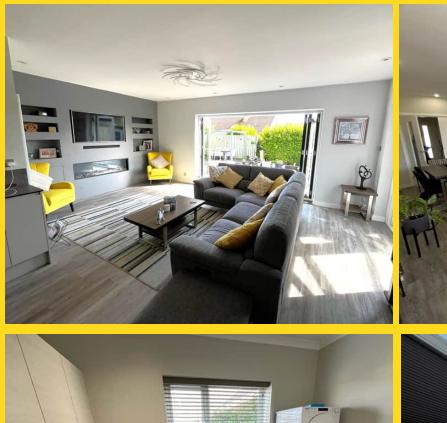

ACCOMMODATION This deceptively spacious detached bungalow is located on a good size plot in a particularly desirable area of Onchan village. The present owners have recently undergone a refurbishment program which has included a superb open plan lounge/kitchen/diner to the rear with bi-fold doors providing access onto a delightful low maintenance private South facing garden complete with detached summerhouse with entertaining areas and bar. In addition the property has a modern conservatory with access off the lounge area. The well planned accommodation includes 3 good size bedrooms, one of which is en-suite, and a modern family bathroom.

## FEATURES

- Attractive Modernised Detached Bungalow
- Peaceful Cul-de-Sac close to Onchan Village
- Superb Open Plan Lounge/Kitchen/Diner
- Attached Conservatory
- 3 Bedrooms (1 En-Suite) plus Family Bathroom