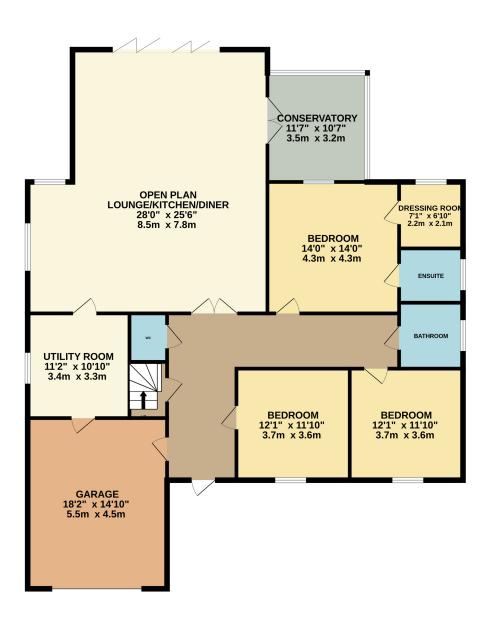

- Off Road Parking and Double Garage
- Delightful Low Maintenance South Facing Rear Garden
- Detached Timber Summerhouse with Bar area
- Previous Planning for Attic Conversion

Property Images

Π

200

**FLOORPLAN** 

GROUND FLOOR 2055 sq.ft. (190.9 sq.m.) approx.

TOTAL FLOOR AREA: 2055 sq.ft. (190.9 sq.m.) approx. Whist every attempt has been made to ensure the accuracy of the floorplan contained here, measurement of doors, windows, rooms and any other items are approximate and no responsibility is taken for any error, omission or mis-statement. This plan is for illustrative purposes only and should be used as such by any prospective purchaser. The services, systems and appliances shown have not been tested and no guarante as to their operability or efficiency can be given. Made with theropix (5202)