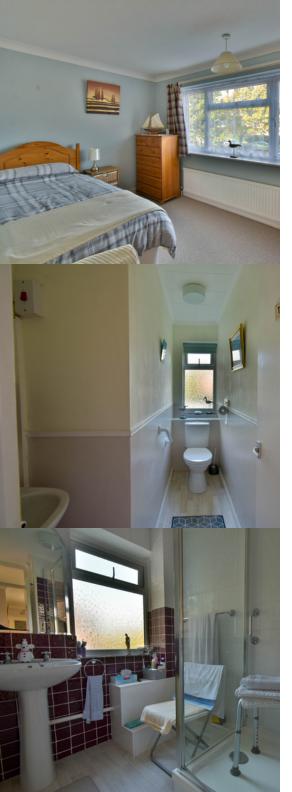

#### Sitting Room

 $16'\ 8''\ x\ 14'\ 7''\ (5.08\ x\ 4.45\ m)$  A south facing room with double glazed window and door leading onto the private sun balcony, TV point, radiators, feature fireplace with electric fire.

#### Bedroom One

13' 4" x 12' 1" (4.06m x 3.68m) A south facing room with double glazed window with radiator, two large built in wardrobes.

#### **Bedroom Two**

12' 4'' x 8' 0'' (3.76m x 2.44m) Double glazed window overlooking the front of the property, radiator.

#### Shower Room

Double glazed frosted window, corner shower cubicle with glass screen and independent electric shower, built-in shelved storage cupboard, pedestal wash basin, part tiled walls.

### Separate WC

With low level, WC, frosted double glazed window, wash hand basin.