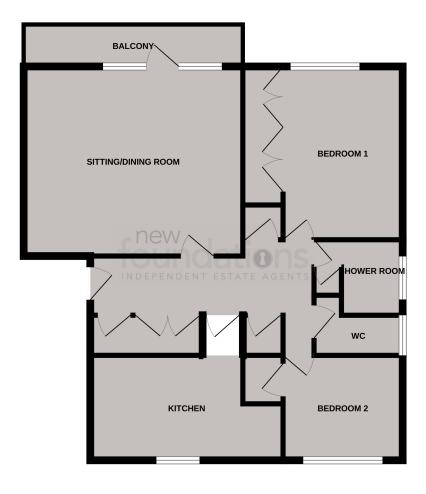

# PROPERTY DESCRIPTION

A two bedroom purpose built first floor flat situated in this popular development. The accommodation comprises; entrance hall, south facing sitting room with access to private sun balcony, fitted kitchen, shower room and separate WC. Outside there is a garage and well kept communal gardens. The property is also to be sold with a share of freehold. EPC - C

#### Entrance

Accessed via communal front door with entry phone system, stairs to first floor communal landing.

Private front door to entrance hall with entry phone handset, single built-in storage cupboard, double built-in airing cupboard housing hot and cold water tanks, radiator, further single storage cupboards.

#### Sitting Room

 $16'\ 8''\ x\ 14'\ 7''\ (5.08\ x\ 4.45\ m)$  A south facing room with double glazed window and door leading onto the private sun balcony, TV point, radiators, feature fireplace with electric fire.

#### Kitchen

9' 5" x 9' 0" (2.87m x 2.74m) Double glazed window with outlook to the front of the property, single drainer sink unit with mixer tap and cupboard under, range of working surfaces with cupboards and drawers below, appliance spaces, plumbing for washing machine, wall-mounted cupboards, radiator, wall mounted gas boiler, serving hatch and part tiled walls.

#### Bedroom One

13' 4" x 12' 1" (4.06m x 3.68m) A south facing room with double glazed window with radiator, two large built in wardrobes.

#### **Bedroom Two**

12' 4'' x 8' 0'' (3.76m x 2.44m) Double glazed window overlooking the front of the property, radiator.

#### Shower Room

Double glazed frosted window, corner shower cubicle with glass screen and independent electric shower, built-in shelved storage cupboard, pedestal wash basin, part tiled walls.

### Separate WC

With low level, WC, frosted double glazed window, wash hand basin.

### **GROUND FLOOR**

Whilst every attempt has been made to ensure the accuracy of the floorplan contained here, measurements of doors, windows, rooms and any other items are approximate and no responsibility is taken for any entire, prospective purchaser. The services, systems and appliances shown have not been tested and no guarantee as to their operability or efficiency can be given.