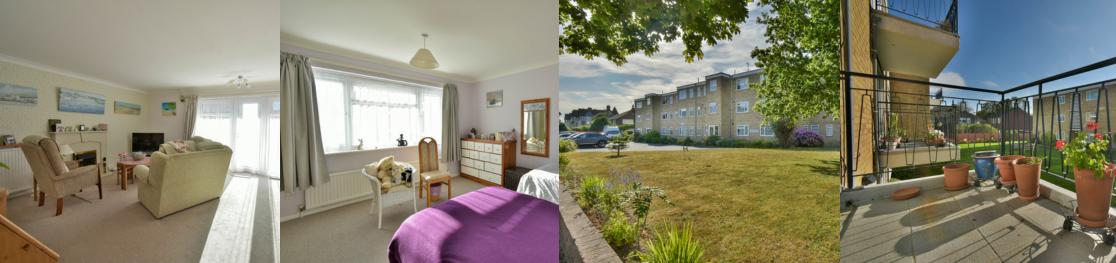

#### Sitting Room

 $16'\ 8''\ x\ 14'\ 7''\ (5.08\ x\ 4.45\ m)$  A south facing room with double glazed window and door leading onto the private sun balcony, TV point, radiators, feature fireplace with electric fire.

#### Bedroom One

13' 4" x 12' 1" (4.06m x 3.68m) A south facing room with double glazed window with radiator, two large built in wardrobes.

#### Outside

The property enjoys the use of communal gardens and there is a garage located en-bloc.