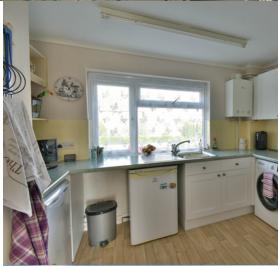

#### Kitchen

9' 5" x 9' 0" (2.87m x 2.74m) Double glazed window with outlook to the front of the property, single drainer sink unit with mixer tap and cupboard under, range of working surfaces with cupboards and drawers below, appliance spaces, plumbing for washing machine, wall-mounted cupboards, radiator, wall mounted gas boiler, serving hatch and part tiled walls.