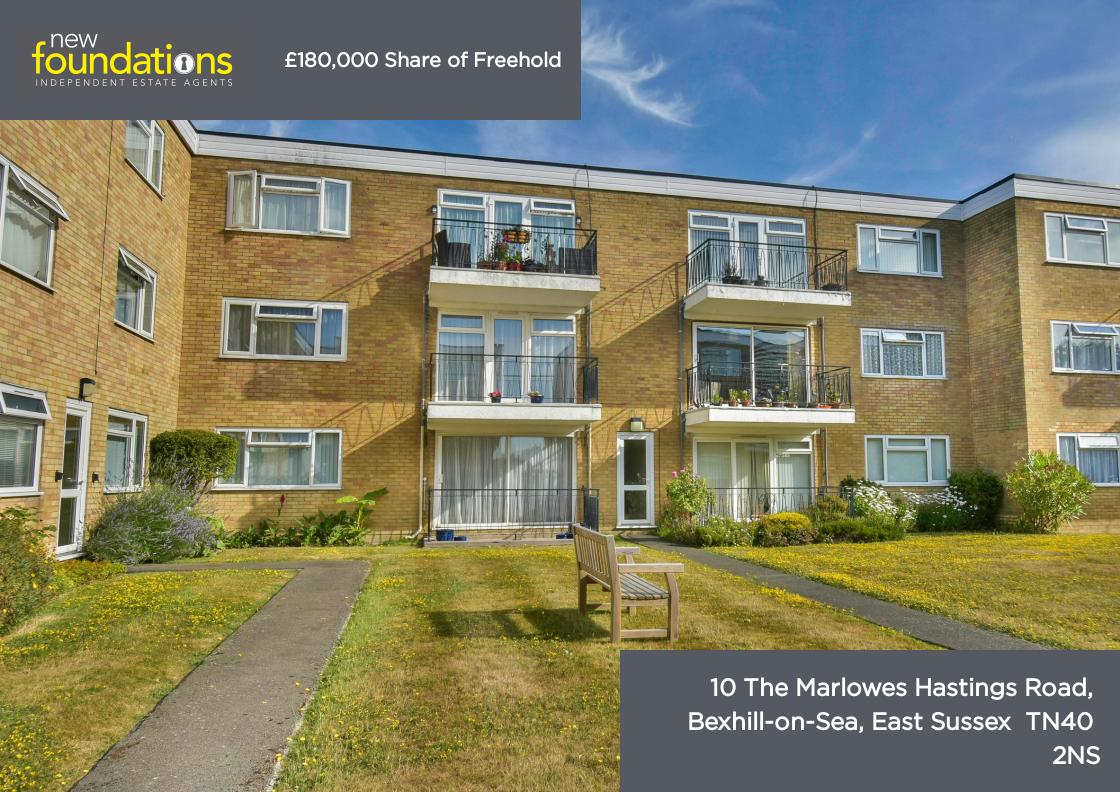

# PROPERTY DESCRIPTION

A two bedroom purpose built first floor flat situated in this popular development. The accommodation comprises; entrance hall, south facing sitting room with access to private sun balcony, fitted kitchen, shower room and separate WC. Outside there is a garage and well kept communal gardens. The property is also to be sold with a share of freehold. EPC - C

# **FEATURES**

- Two Bedroom First Floor Flat
- Purpose Built
- Less Than A Mile From Bexhill Town Centre, Seafront & Train Station
- Lounge With Sea Views
- Garage

- Share Of Freehold
- South Facing Balcony
- Shower Room & Separate WC
- Gas Fired Central Heating
- Council Tax Band B

#### Outside

The property enjoys the use of communal gardens and there is a garage located en-bloc.