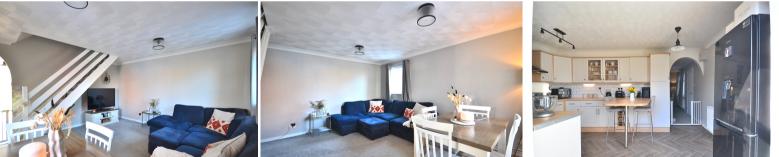

#### Lounge

14' 9" x 13' 9" (4.50m x 4.19m) Fitted carpet, two radiators, two double glazed windows, staircase to first floor.

#### Kitchen

10' 2" x 14' 9" (3.10m x 4.50m) Vinyl flooring, double glazed patio doors leading to rear garden, one double glazed window, fitted kitchen units, stainless steel sink, gas oven with hob and overhead extractor, space for washing machine, fridge freezer and dishwasher.