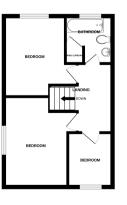

# Landing

Fitted carpet, one radiator.

## **Bedroom One**

7' 10" x 12' 2" (2.39m x 3.71m) Fitted carpet, one radiator, one double glazed window.

#### Bedroom Two

8' 3" x 10' 10" (2.51m x 3.30m) Fitted carpet, one radiator, one double glazed window.

## **Bedroom Three**

6' 3" x 7' 6" (1.91m x 2.29m) Fitted carpet, one radiator, one double glazed window.

## Bathroom

Bathtub with shower attachment, sink, low flush w/c, one double glazed window, cupboard space.

## **Council Tax Band B**

GROUND FLOOR

1ST FLOOR

Whist every altempt has been made to ensure the accuracy of the flootplan contained here, measurements of doors, workbow, notena and any other terms are approximate and no supportability is laken for any error, omission or eni-subtemmt. This plan is for lithatively approases eely and head be used as such by any coppective purchase. The services, systems and appliances shown have not been tened and no guarantee as to their control lithicity of the services.