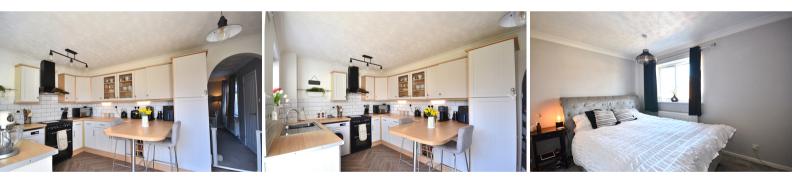

#### Kitchen

10' 2" x 14' 9" (3.10m x 4.50m) Vinyl flooring, double glazed patio doors leading to rear garden, one double glazed window, fitted kitchen units, stainless steel sink, gas oven with hob and overhead extractor, space for washing machine, fridge freezer and dishwasher.

## **Bedroom One**

7' 10" x 12' 2" (2.39m x 3.71m) Fitted carpet, one radiator, one double glazed window.