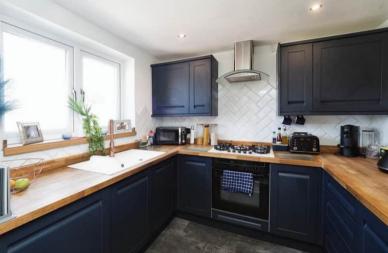

The council tax band is C.

The interior of this beautifully presented property comprises a spacious living room, fitted kitchen and dining area,w/c and bedroom 1 on the ground floor. The first floor consists of 3 further bedrooms, one with an en-suite, and the family bathroom. The exterior boasts a private rear garden, perfect for enjoying the summer months.