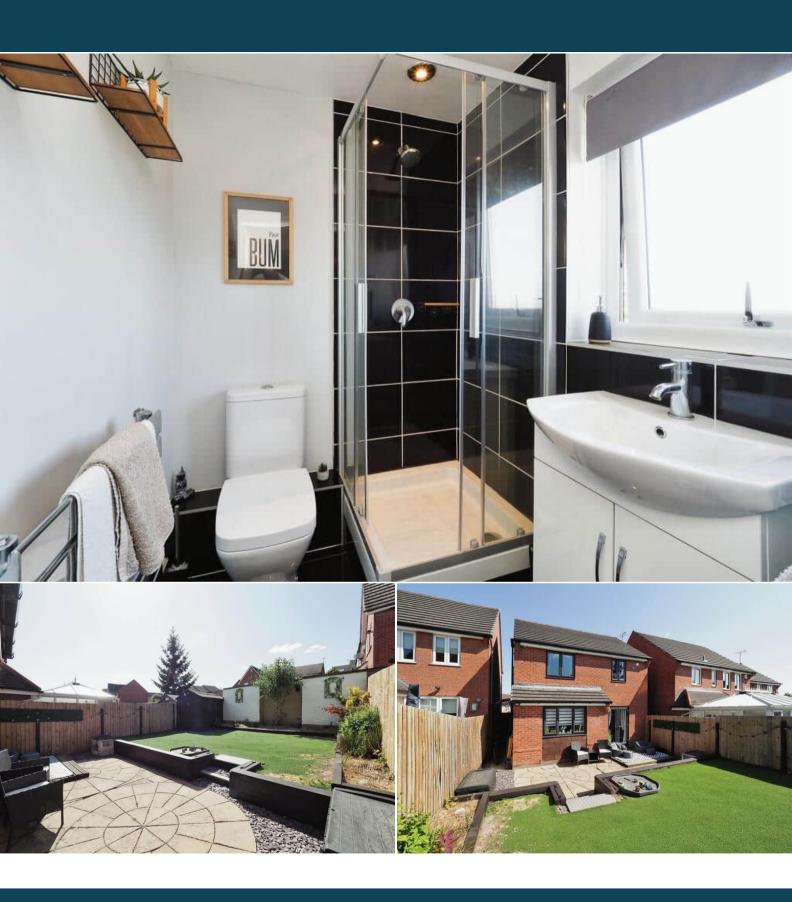

The council tax band is C.

The interior of this beautifully presented property comprises a spacious living room, fitted kitchen and dining area,w/c and bedroom 1 on the ground floor. The first floor consists of 3 further bedrooms, one with an en-suite, and the family bathroom. The exterior boasts a private rear garden, perfect for enjoying the summer months.