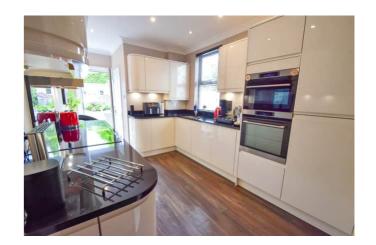

This will make a great family home or first time buyers home, and all of the rooms have comfortable floor space which is set over three floors. The property comprises of entrance hall which leads through to a good size lounge offers contemporary style décor, feature Victorian style fire and surround, bespoke fitted units, the dining area is a lovely space to entertain with family and friends, with Amtico flooring, which flows through to the contemporary style kitchen which offers a range of fitted units, Nero absolute granite worksurfaces and a host of integrated appliances, this to include washing machine, fridge freezer, dishwasher, double oven and hob.