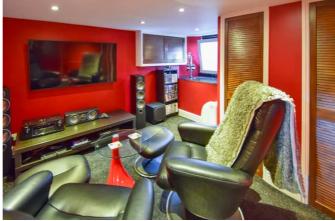

Continuing down to the next level you will be pleasantly surprised. The current owners have set the room up as a cinema room, but it could also be used as an extra bedroom or study and is great additional space. Moving upstairs you are welcomed to the spacious landing, three double bedrooms, the premium with fitted wardrobes. Modern fitted shower room with double shower, WC, and wall mounted basin with double drawers.