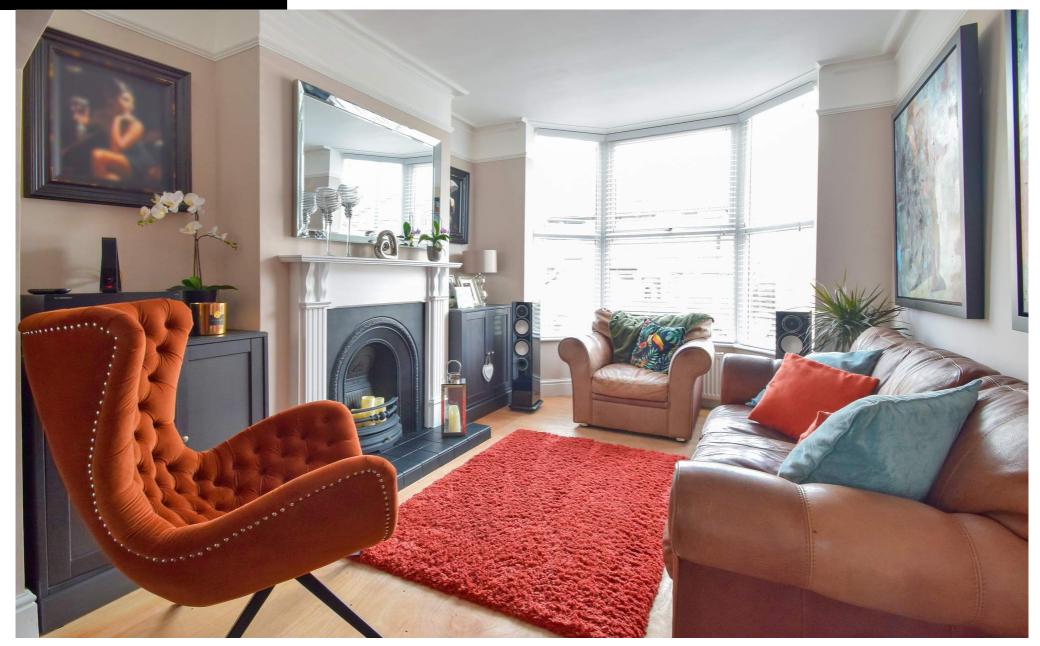

This will make a great family home or first time buyers home, and all of the rooms have comfortable floor space which is set over three floors. The property comprises of entrance hall which leads through to a good size lounge offers contemporary style décor, feature Victorian style fire and surround, bespoke fitted units, the dining area is a lovely space to entertain with family and friends, with Amtico flooring, which flows through to the contemporary style kitchen which offers a range of fitted units, Nero absolute granite worksurfaces and a host of integrated appliances, this to include washing machine, fridge freezer, dishwasher, double oven and hob.