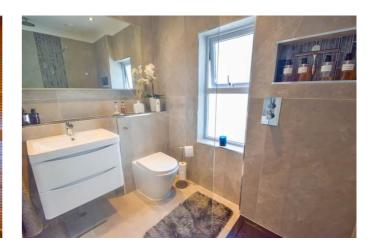

Continuing down to the next level you will be pleasantly surprised. The current owners have set the room up as a cinema room, but it could also be used as an extra bedroom or study and is great additional space. Moving upstairs you are welcomed to the spacious landing, three double bedrooms, the premium with fitted wardrobes. Modern fitted shower room with double shower, WC, and wall mounted basin with double drawers.

#### **Shower room**