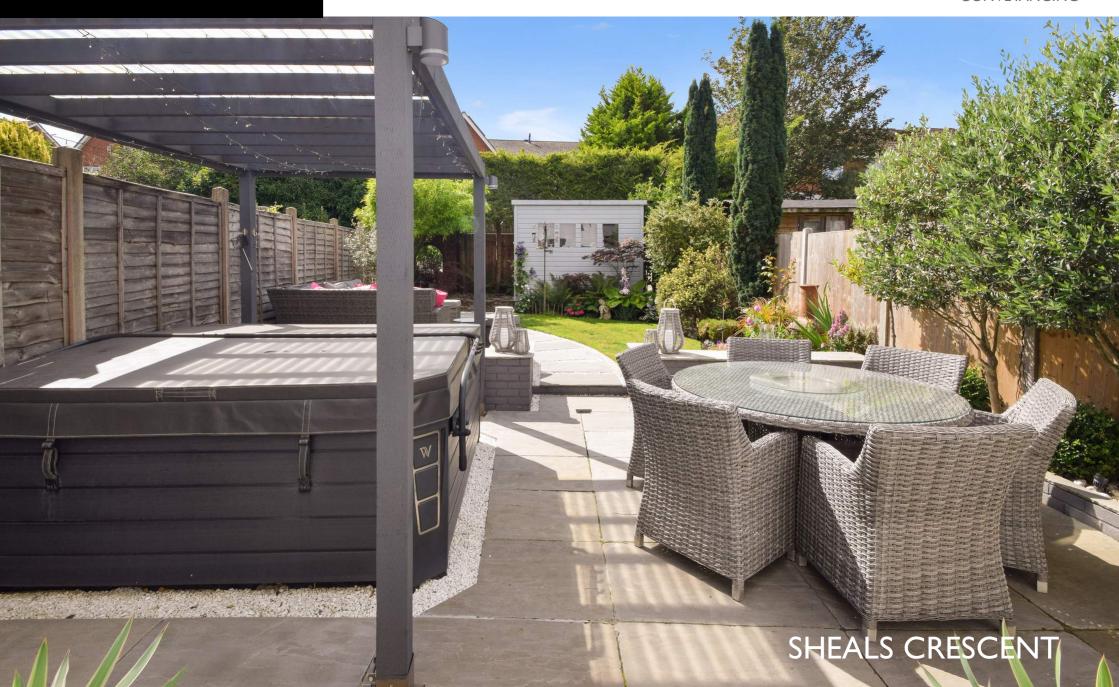

Outside the wow factor continues with south facing outstanding landscaped garden. The owners have taken a lot of care into creating a tranquil space to relax and unwind in with large patio area, covered pergola, raised decking area, laid to lawn with shrub border. Gated side access leads to parking to the front.