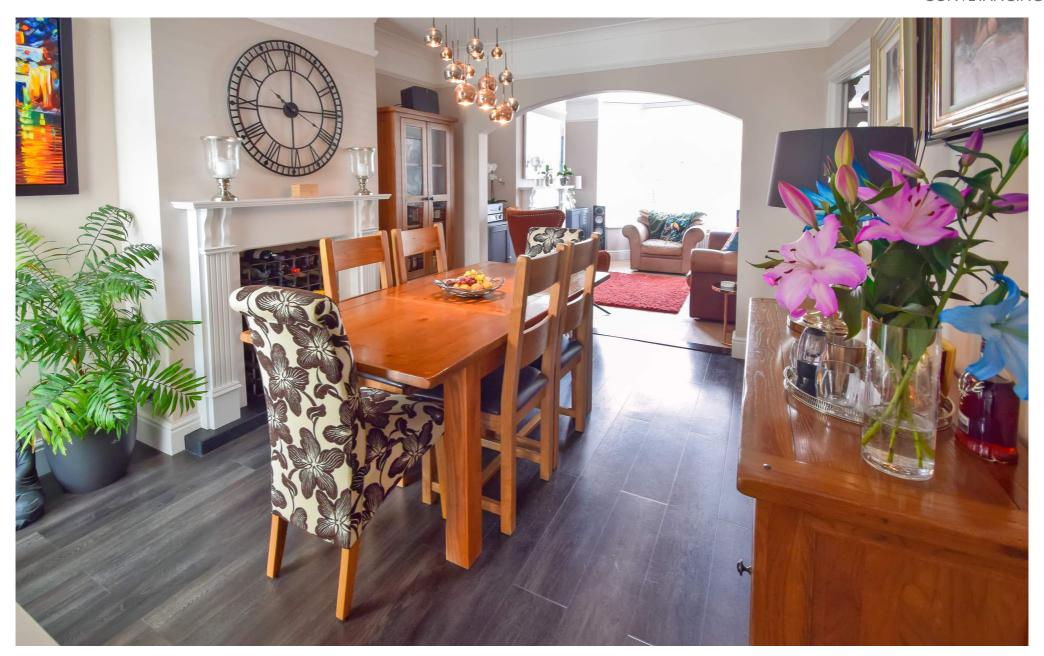

This will make a great family home or first time buyers home, and all of the rooms have comfortable floor space which is set over three floors. The property comprises of entrance hall which leads through to a good size lounge offers contemporary style décor, feature Victorian style fire and surround, bespoke fitted units, the dining area is a lovely space to entertain with family and friends, with Amtico flooring, which flows through to the contemporary style kitchen which offers a range of fitted units, Nero absolute granite worksurfaces and a host of integrated appliances, this to include washing machine, fridge freezer, dishwasher, double oven and hob.

# **Dining area**12' 11" x 11' 0" (3.94m x 3.35m)