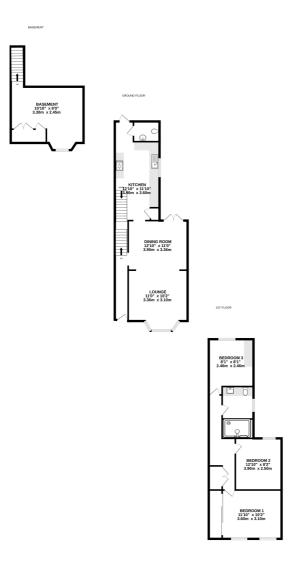

This will make a great family home or first time buyers home, and all of the rooms have comfortable floor space which is set over three floors. The property comprises of entrance hall which leads through to a good size lounge offers contemporary style décor, feature Victorian style fire and surround, bespoke fitted units, the dining area is a lovely space to entertain with family and friends, with Amtico flooring, which flows through to the contemporary style kitchen which offers a range of fitted units, Nero absolute granite worksurfaces and a host of integrated appliances, this to include washing machine, fridge freezer, dishwasher, double oven and hob.

Continuing down to the next level you will be pleasantly surprised. The current owners have set the room up as a cinema room, but it could also be used as an extra bedroom or study and is great additional space. Moving upstairs you are welcomed to the spacious landing, three double bedrooms, the premium with fitted wardrobes. Modern fitted shower room with double shower, WC, and wall mounted basin with double drawers.

# **Dining area**12' 11" x 11' 0" (3.94m x 3.35m)

# **Kitchen** 12' 0" x 8' 11" (3.66m x 2.72m)

# Cellar converted into room $10' 10'' \times 8' 0'' (3.30m \times 2.44m)$

#### **Shower room**

# **Bedroom 2**12' 10" x 8' 0" (3.91m x 2.44m)

**Bedroom 3** 8' 0" x 8' 0" (2.44m x 2.44m)

PRESTIGE HOMES
NEW HOMES
OVERSEAS
SALES
MORTGAGES
CONVEYANCING

SHEALS CRESCENT, MAIDSTONE, KENT, MEI5 6TW

Whilst every attempt has been made to ensure the accuracy of the floorplan contained here, measurements of doors, windrows, rooms and any other liters are approximate and no responsibility is taken for any error, omission or mis-statement. This plan is for illustrative purposes only and should be used as such by any prospective purchaser. The services, systems and appliances shown have not been tested and no guarantee as to their operability or efficiency can be given.