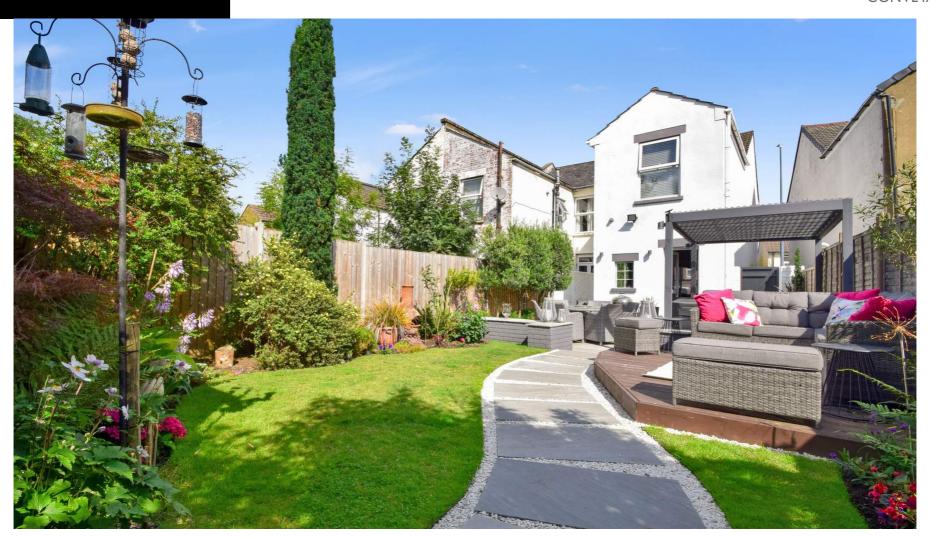

Outside the wow factor continues with south facing outstanding landscaped garden. The owners have taken a lot of care into creating a tranquil space to relax and unwind in with large patio area, covered pergola, raised decking area, laid to lawn with shrub border. Gated side access leads to parking to the front.