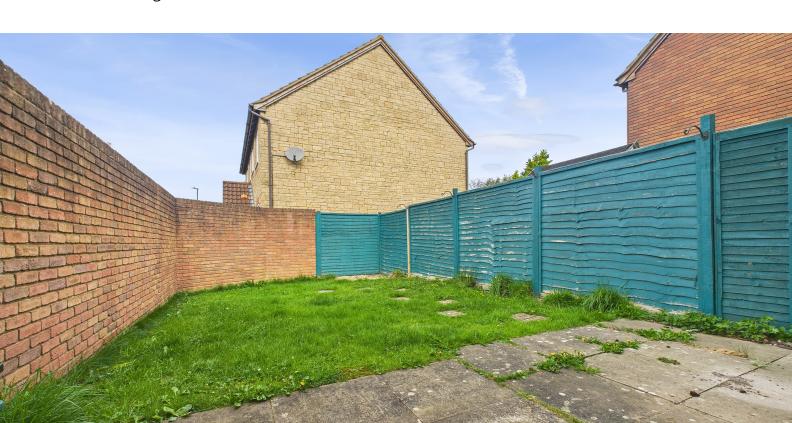

restaurant. Being offered with vacant possession, if you need to move quickly, then viewing this home is a must.

The house comprises hallway, cloakroom, lounge with 2 double glazed window, kitchen/diner with double doors onto the rear garden, 3 bedrooms, family bathroom, en-suite shower room, plus gas central heating, double glazing, enclosed garden, garage with space for a vehicle in front.

If you want a house in a popular spot, need to move quickly, then look no further and call House Fox today

#### **FEATURES**

- WALK THROUGH 360 VIDEO TOUR AVAILABLE
- Semi-detached house
- 3 bedrooms
- Bathroom, cloakroom & En-suite shower room
- Garage

- Kitchen/diner with double doors on to the garden
- No onward chain
- Gas central heating (boiler around 2 years old)
- Double glazing
- EPC-C



#### **ROOM DESCRIPTIONS**

# Main front door to the hallway

# Hallway:

Doors to the cloakroom, lounge and kitchen/diner

## Cloakroom:

WC, radiator, wash hand basin

# Lounge:

4.85m x 3.10m (15' 11" x 10' 2") 2 double glazed windows, radiator, stairs to the first floor

## Kitchen/diner:

4.85m x 2.90m (15' 11" x 9' 6") Sink unit, floor and wall units, built in oven and hob, plumbing for washing machine, double glazed window, cupboard, radiator, double glazed double doors to the garden

# First floor landing:

Cupboard, loft access

# Bedroom 1:

3.26m x 2.65m (10' 8" x 8' 8") Radiator, double glazed window, built in wardrobes, door to the ensuite

# **En-suite shower room:**

Shower cubicle, wash hand basin, WC, radiator, double glazed window

### Bedroom 2:

2.73m x 2.65m (8' 11"