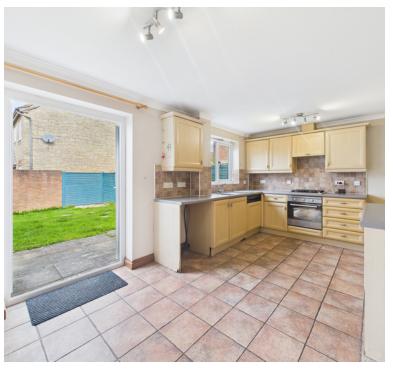

## Kitchen/diner:

4.85m x 2.90m (15' 11" x 9' 6") Sink unit, floor and wall units, built in oven and hob, plumbing for washing machine, double glazed window, cupboard, radiator, double glazed double doors to the garden