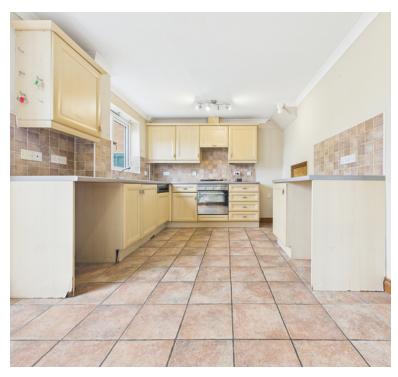

## Kitchen/diner:

4.85m x 2.90m (15' 11" x 9' 6") Sink unit, floor and wall units, built in oven and hob, plumbing for washing machine, double glazed window, cupboard, radiator, double glazed double doors to the garden