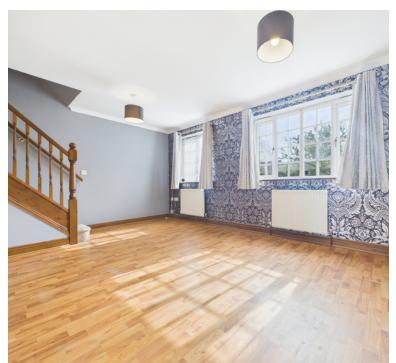

# Lounge:

4.85m x 3.10m (15' 11" x 10' 2") 2 double glazed windows, radiator, stairs to the first floor