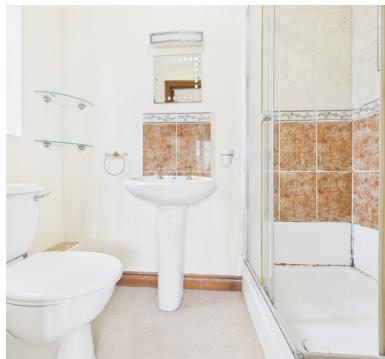

# **En-suite shower room:**

Shower cubicle, wash hand basin, WC, radiator, double glazed window