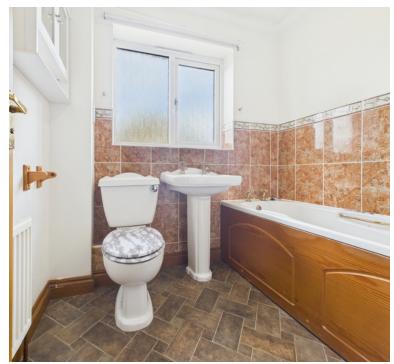

ine, double glazed window, cupboard, radiator, double glazed double doors to the garden

# First floor landing:

Cupboard, loft access

# Bedroom 1:

3.26m x 2.65m (10' 8" x 8' 8") Radiator, double glazed window, built in wardrobes, door to the ensuite

# **En-suite shower room:**

Shower cubicle, wash hand basin, WC, radiator, double glazed window

### Bedroom 2:

2.73m x 2.65m (8' 11" x 8' 8") Radiator, double glazed window

## Bedroom 3:

Radiator, double glazed window, recess which is perfect for hanging clothes

#### **Bathroom:**

Bath, wash hand basin, radiator, double glazed window, WC

## Garden:

Fully enclosed with a patio area, lawn area, side gate

# Garage and parking:

Around 50 yards away, set under a coach house is the LEASEHOLD GARAGE with parking for 1 car in front













#### FLOORPLAN & EPC