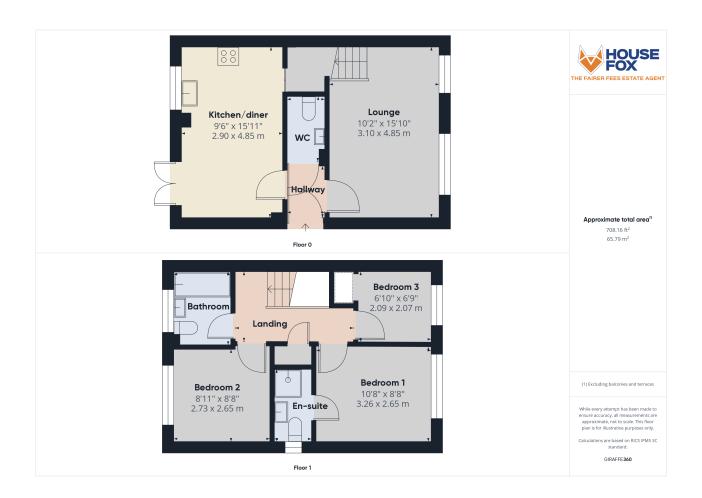

The house comprises hallway, cloakroom, lounge with 2 double glazed window, kitchen/diner with double doors onto the rear garden, 3 bedrooms, family bathroom, en-suite shower room, plus gas central heating, double glazing, enclosed garden, garage with space for a vehicle in front.

# Hallway:

Doors to the cloakroom, lounge and kitchen/diner

## Cloakroom:

WC, radiator, wash hand basin

# Lounge:

4.85m x 3.10m (15' 11" x 10' 2") 2 double glazed windows, radiator, stairs to the first floor

## Kitchen/diner:

4.85m x 2.90m (15' 11" x 9' 6") Sink unit, floor and wall units, built in oven and hob, plumbing for washing machine, double glazed window, cupboard, radiator, double glazed double doors to the garden

# First floor landing:

Cupboard, loft access

# Bedroom 1:

3.26m x 2.65m (10' 8" x 8' 8") Radiator, double glazed window, built in wardrobes, door to the ensuite

# **En-suite shower room:**

Shower cubicle, wash hand basin, WC, radiator, double glazed window

### Bedroom 2:

2.73m x 2.65m (8' 11" x 8' 8") Radiator, double glazed window

## Bedroom 3:

Radiator, double glazed window, recess which is perfect for hanging clothes

#### **Bathroom:**

Bath, wash hand basin, radiator, double glazed window, WC