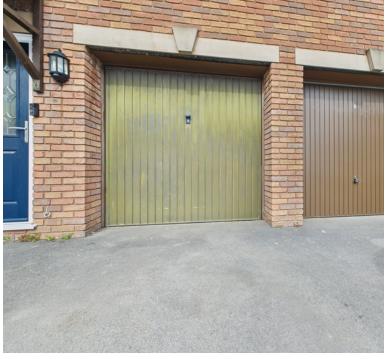

# Garage and parking:

Around 50 yards away, set under a coach house is the LEASEHOLD GARAGE with parking for 1 car in front