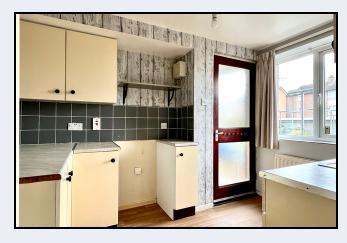

#### Kitchen

10' 4" x 7' 9" (3.15m x 2.36m) High & low level cupboards, stainless steel sink, plumbed for washing machine, partially tiled walls, back door. Hallway with hot press and cupboard.