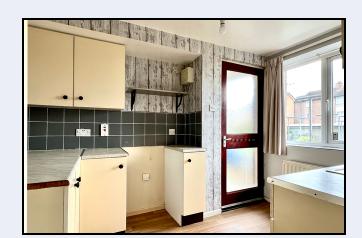

#### Kitchen

10' 4" x 7' 9" (3.15m x 2.36m) High & low level cupboards, stainless steel sink, plumbed for washing machine, partially tiled walls, back door. Hallway with hot press and cupboard.