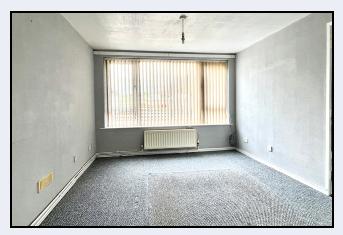

#### Bedroom 1

12' 0" x 9' 10" (3.66m x 3.00m) Laminate floor

#### Bedroom 2

10' 0" x 8' 10" (3.05m x 2.69m) Laminate floor

#### Bedroom 3

8' 4" x 8' 2" (2.54m x 2.49m) Laminate floor