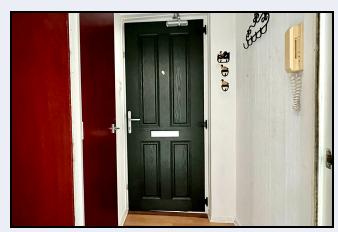

#### **Entrance Hall**

4' 0" x 3' 8" (1.22m x 1.12m) Composite front door, laminate floor