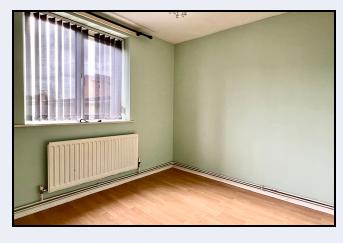

#### Bedroom 1

12' 0" x 9' 10" (3.66m x 3.00m) Laminate floor

#### Bedroom 2

10' 0" x 8' 10" (3.05m x 2.69m) Laminate floor

#### Bedroom 3

8' 4" x 8' 2" (2.54m x 2.49m) Laminate floor