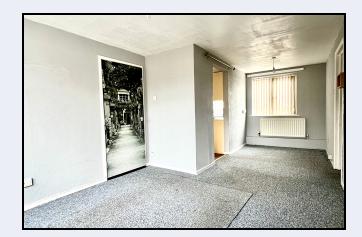

#### Lounge

12' 0" x 10' 0" (3.66m x 3.05m)

#### **Dining Area**

9' 4" x 6' 7" (2.84m x 2.01m)