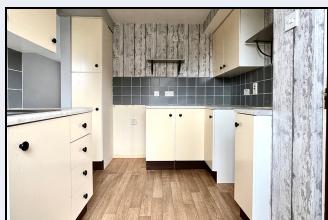

#### Kitchen

10' 4" x 7' 9" (3.15m x 2.36m) High & low level cupboards, stainless steel sink, plumbed for washing machine, partially tiled walls, back door. Hallway with hot press and cupboard.