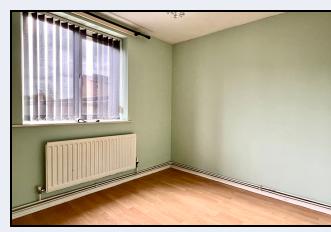

#### Bedroom 1

12' 0" x 9' 10" (3.66m x 3.00m) Laminate floor

#### Bedroom 2

10' 0" x 8' 10" (3.05m x 2.69m) Laminate floor

#### Bedroom 3

8' 4" x 8' 2" (2.54m x 2.49m) Laminate floor