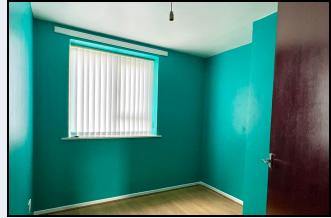

#### Bedroom 1

12' 0" x 9' 10" (3.66m x 3.00m) Laminate floor

#### Bedroom 2

10' 0" x 8' 10" (3.05m x 2.69m) Laminate floor

#### Bedroom 3

8' 4" x 8' 2" (2.54m x 2.49m) Laminate floor