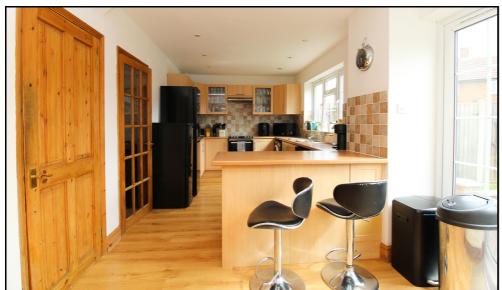

#### Kitchen:

Abt. 17' 2" x 9' 2" (5.23m x 2.79m) Fully fitted range of wall and base units, inset bowl and inset drainer, space for washing machine, dishwasher and fridge/freezer, space for cooker, double glazed window to rear. Double glazed French doors to garden. Door to cupboard. Radiator.