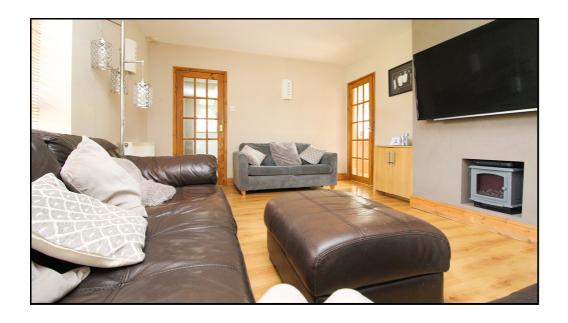

# Lounge:

Abt. 16' 2" x 11' 9" (4.93m x 3.58m) Double glazed window to front. Georgian wood to kitchen. Radiator.

# **Dining Room:**

Abt. 12' 9" x 9' 2" (3.89m x 2.79m) Double glazed window to rear. Georgian wood French doors to kitchen. Radiator.