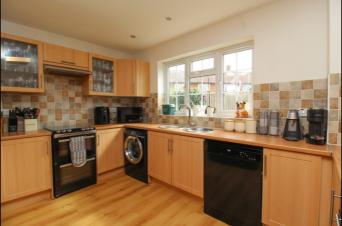

#### Kitchen:

Abt. 17' 2" x 9' 2" (5.23m x 2.79m) Fully fitted range of wall and base units, inset bowl and inset drainer, space for washing machine, dishwasher and fridge/freezer, space for cooker, double glazed window to rear. Double glazed French doors to garden. Door to cupboard. Radiator.