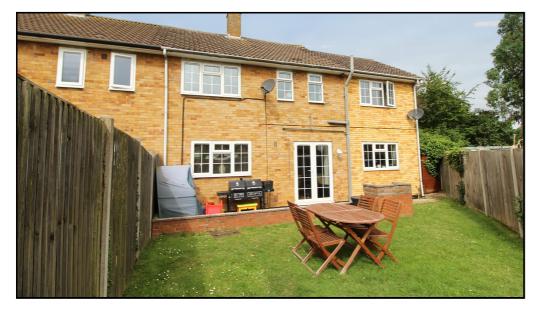

#### **Rear Garden:**

Rear patio area, the rest is mainly laid to lawn. Side access and garden shed.