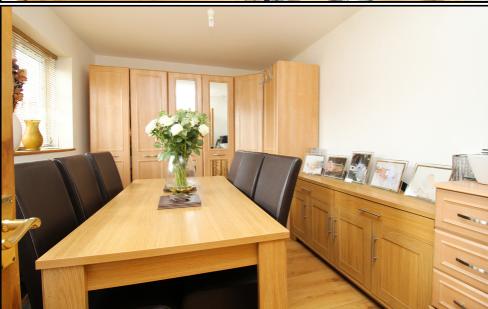

# **Dining Room:**

Abt. 12' 9" x 9' 2" (3.89m x 2.79m) Double glazed window to rear. Georgian wood French doors to kitchen. Radiator.