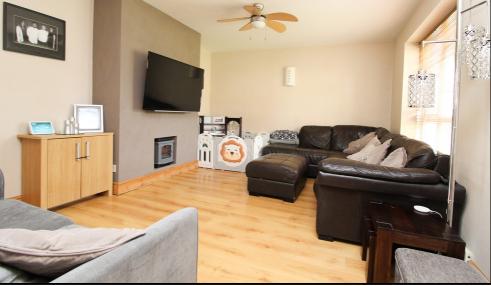

# Lounge:

Abt. 16' 2" x 11' 9" (4.93m x 3.58m) Double glazed window to front. Georgian wood to kitchen. Radiator.