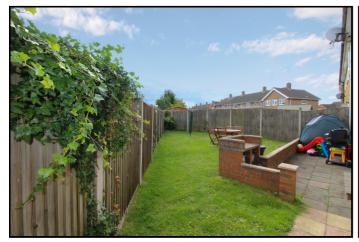

#### **Rear Garden:**

Rear patio area, the rest is mainly laid to lawn. Side access and garden shed.