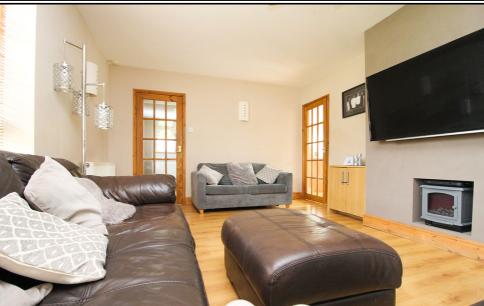

# Lounge:

Abt. 16' 2" x 11' 9" (4.93m x 3.58m) Double glazed window to front. Georgian wood to kitchen. Radiator.