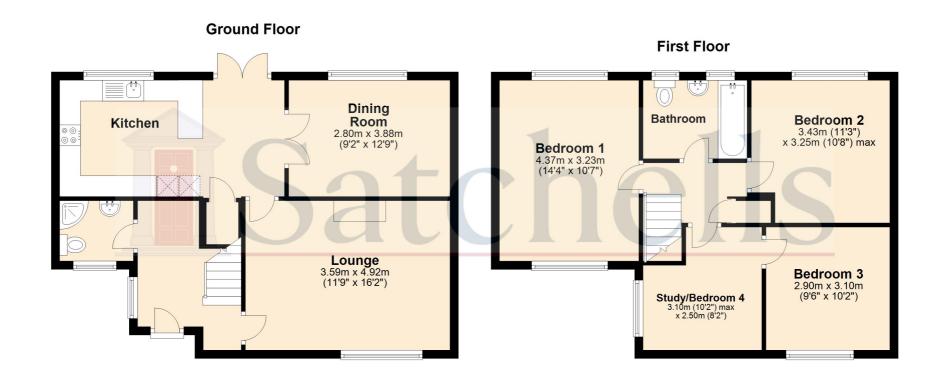

#### **Ground Floor:**

#### First Floor:

#### **Bedroom One:**

Abt. 14' 4" x 10' 7" (4.37m x 3.23m) Dual aspect double glazed windows overlooking the front and rear gardens. Radiator.

#### **Bedroom Two:**

Abt.  $11' 3" \times 10' 8"$  (3.43m x 3.25m) Double glazed window to rear. Radiator.

#### **Bedroom Three::**

Abt.  $10' 2" \times 9' 6"$  (3.10m x 2.90m) Double glazed window to front. Radiator.

# **Bedroom Four/Study:**

Abt. 10' 2" x 8' 2" (3.10m x 2.49m) Double glazed window to front. Radiator. Door to bedroom three. Cupboard over stairs.

For illustrative purposes only - NOT TO SCALE - Measurements shown are approximate. The size and position of doors, windows, appliances and other features are approximate.

Plan produced using PlanUp.