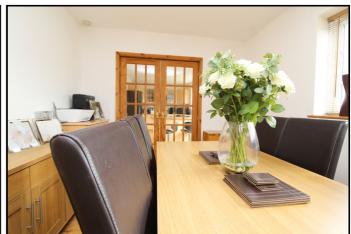

# **Dining Room:**

Abt. 12' 9" x 9' 2" (3.89m x 2.79m) Double glazed window to rear. Georgian wood French doors to kitchen. Radiator.