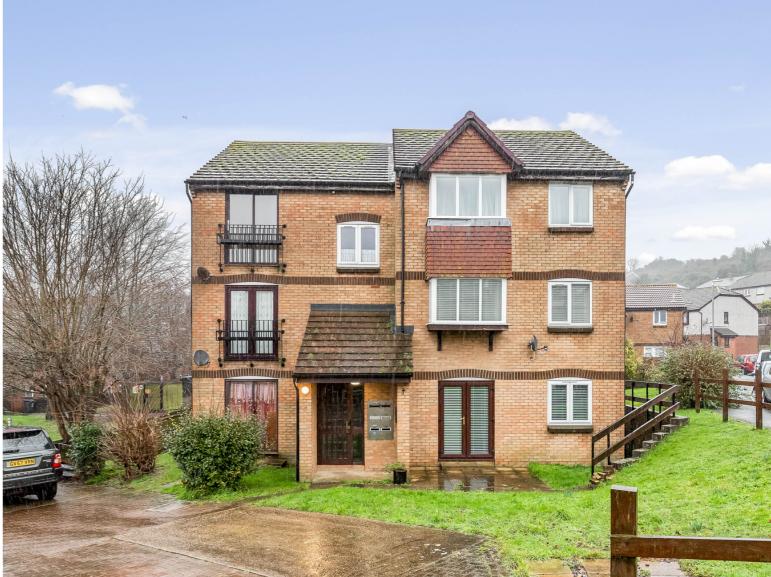

# 21 Blenheim Drive

Dover CT16 2JT

## £90,000 LEASEHOLD

Draft Details... Guide Price £90,000 - £110,000 | No Onward Chain | Off-Road Parking for 2 Cars | Ideal for First Time Buyers or Buy-To-Let Investment | Juliet Balcony | Double Glazing | Close Proximity to a Number of Schools and Shops... Burnap + Abel are delighted to offer onto the market this one bedroom second floor flat situated in the popular Blenheim Drive, Dover. The property consists of a bright and airy lounge with Juliet balcony, a double bedroom, kitchen and bathroom. Additional benefits include off-road parking for two cars, double glazing and NO ONWARD CHAIN! The property is located on the edge of Dover with access to a number of schools and shops including the local Co-Operative and Snap Fitness gym a short walk away at the nearby Paper Mill development. Local buses run regularly along the neighbouring Melbourne Avenue, allowing easy access to Dover Town or the village of Whitfield and its Industrial estate with major supermarkets Tesco and Lidl as well as other popular home and pet stores. For those looking to commute out of the area, the A2 is within a couple of minutes drive providing a short drive to the Cathedral City of Canterbury and beyond to London. For your chance to view, please call sole agents Burnap + Abel now on 01304