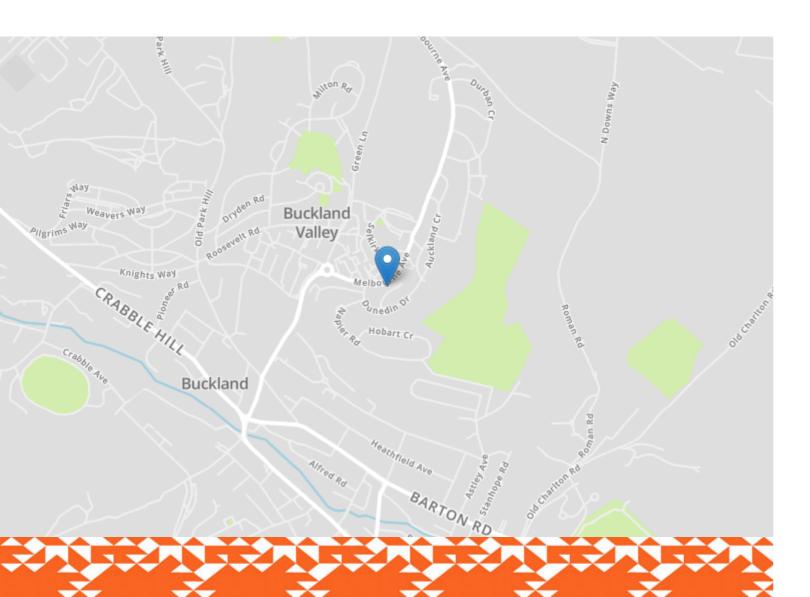

# 21 Blenheim Drive

Dover CT16 2JT

## £90,000 LEASEHOLD

Draft Details... Guide Price £90,000 - £110,000 | No Onward Chain | Off-Road Parking for 2 Cars | Ideal for First Time Buyers or Buy-To-Let Investment | Juliet Balcony | Double Glazing | Close Proximity to a Number of Schools and Shops... Burnap + Abel are delighted to offer onto the market this one bedroom second floor flat situated in the popular Blenheim Drive, Dover. The property consists of a bright and airy lounge with Juliet balcony, a double bedroom, kitchen and bathroom. Additional benefits include off-road parking for two cars, double glazing and NO ONWARD CHAIN! The property is located on the edge of Dover with access to a number of schools and shops including the local Co-Operative and Snap Fitness gym a short walk away at the nearby Paper Mill development. Local buses run regularly along the neighbouring Melbourne Avenue, allowing easy access to Dover Town or the village of Whitfield and its Industrial estate with major supermarkets Tesco and Lidl as well as other popular home and pet stores. For those looking to commute out of the area, the A2 is within a couple of minutes drive providing a short drive to the Cathedral City of Canterbury and beyond to London. For your chance to view, please call sole agents Burnap + Abel now on 01304