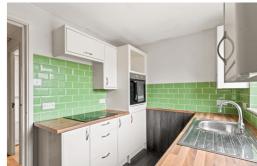

#### Kitchen

A mix of wall and base units, integrated electric oven, electric hob, sink. Space for washing machine and fridge/freezer. Double glazed window and laminate wood flooring.