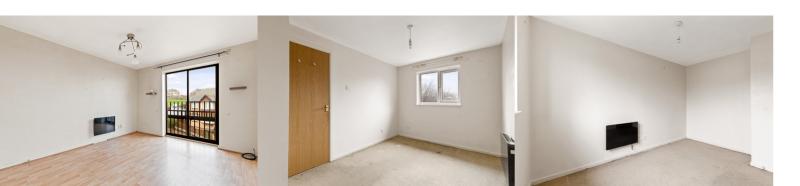

## Lounge

Laminate wood flooring, double glazed window, electric wall mounted radiator, double glazed sliding door, Juliet balcony.