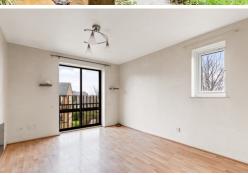

## Lounge

Laminate wood flooring, double glazed window, electric wall mounted radiator, double glazed sliding door, Juliet balcony.