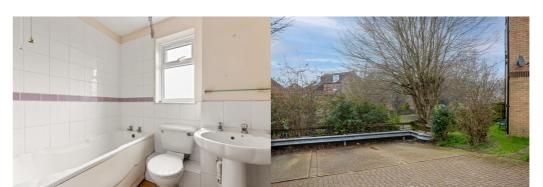

## **Bathroom**

Bath with overhead electrical shower, low level W.C., hand wash basin, double glazed frosted window, heated towel rail, laminate wood flooring.