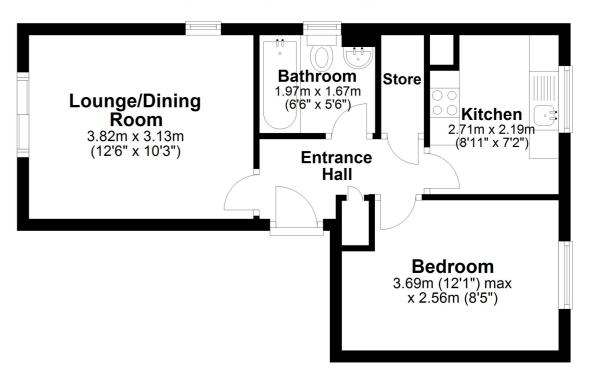

### Second Floor

Approx. 36.5 sq. metres (392.5 sq. feet)

Total area: approx. 36.5 sq. metres (392.5 sq. feet)

Whilst every attempt has been made to ensure the accuracy of the floor plan contained here, measurements of doors, windows, rooms and any other items are approximate and no responsibility is taken for any error, omission or mis-statement. This plan is for illustrative purposes only and should be used as such by any prospective purchaser.

#### **Entrance Hall**

Laminate flooring wood, electric wall mounted radiator, storage cupboard, airing cupboard, loft access.

## Lounge

Laminate wood flooring, double glazed window, electric wall mounted radiator, double glazed sliding door, Juliet balcony.

#### Kitchen

A mix of wall and base units, integrated electric oven, electric hob, sink. Space for washing machine and fridge/freezer. Double glazed window and laminate wood flooring.

#### Bedroom

Double bedroom with carpeted flooring, double glazed window, electric wall mounted radiator.

## **Bathroom**

Bath with overhead electrical shower, low level W.C., hand wash basin, double glazed frosted window, heated towel rail, laminate wood flooring.