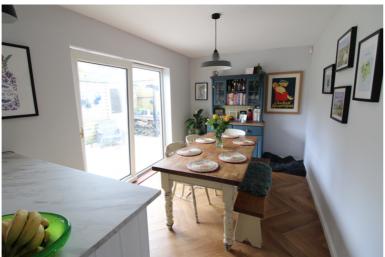

## **FULL DESCRIPTION**

An ideal purchase for the growing family is this extended 3 bedroom detached property situated in a cul-de-sac position in the sought after historic village of Haworth. The well proportioned accommodation comprises of an entrance hall, the tastefully decorated lounge has a multi-fuel burning stove, radiator, double glazed window to the front. The spacious dining kitchen measures approximately 22ft in length and has a range of modern base and wall mounted units, integrated oven, hob and microwave, double glazed sliding doors leading to the rear garden. There is a separate utility room with WC, and a sitting room with double glazed windows to both front and side aspect. To the first floor there are three good size bedrooms, and the house bathroom which has a modern fitted four piece suite comprising of a bath, WC, wash hand basin, shower cubicle, double glazed window to the rear. Externally the property is situated on a generous size plot having two driveways, a good size rear garden with patio area and outbuilding/bar. Viewing essential to fully appreciate, EPC rating is D.