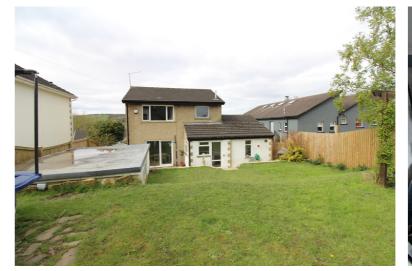

## **FULL DESCRIPTION**

An ideal purchase for the growing family is this extended 3 bedroom detached property situated in a cul-de-sac position in the sought after historic village of Haworth. The well proportioned accommodation comprises of an entrance hall, the tastefully decorated lounge has a multi-fuel burning stove, radiator, double glazed window to the front. The spacious dining kitchen measures approximately 22ft in length and has a range of modern base and wall mounted units, integrated oven, hob and microwave, double glazed sliding doors leading to the rear garden. There is a separate utility room with WC, and a sitting room with double glazed windows to both front and side aspect. To the first floor there are three good size bedrooms, and the house bathroom which has a modern fitted four piece suite comprising of a bath, WC, wash hand basin, shower cubicle, double glazed window to the rear. Externally the property is situated on a generous size plot having two driveways, a good size rear garden with patio area and outbuilding/bar. Viewing essential to fully appreciate, EPC rating is D.