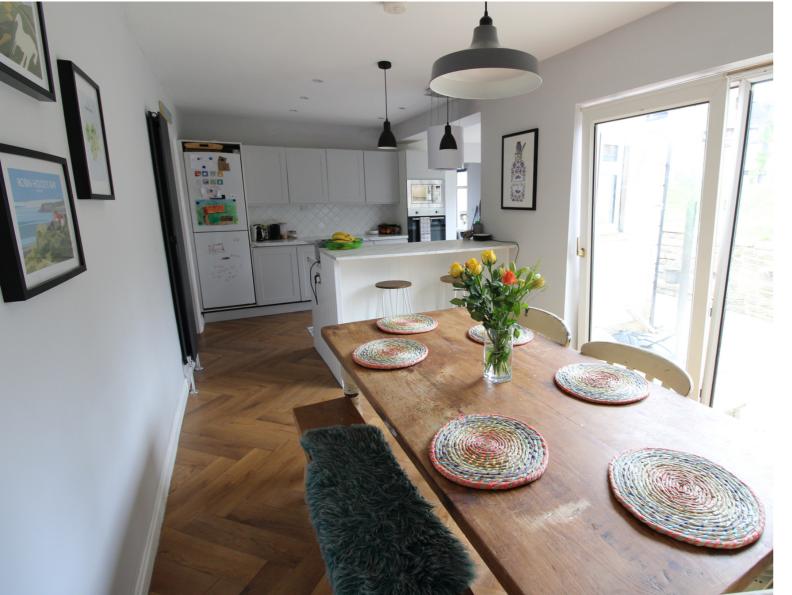

## **FULL DESCRIPTION**

An ideal purchase for the growing family is this extended 3 bedroom detached property situated in a cul-de-sac position in the sought after historic village of Haworth. The well proportioned accommodation comprises of an entrance hall, the tastefully decorated lounge has a multi-fuel burning stove, radiator, double glazed window to the front. The spacious dining kitchen measures approximately 22ft in length and has a range of modern base and wall mounted units, integrated oven, hob and microwave, double glazed sliding doors leading to the rear garden. There is a separate utility room with WC, and a sitting room with double glazed windows to both front and side aspect. To the first floor there are three good size bedrooms, and the house bathroom which has a modern fitted four piece suite comprising of a bath, WC, wash hand basin, shower cubicle, double glazed window to the rear. Externally the property is situated on a generous size plot having two driveways, a good size rear garden with patio area and outbuilding/bar. Viewing essential to fully appreciate, EPC rating is D.