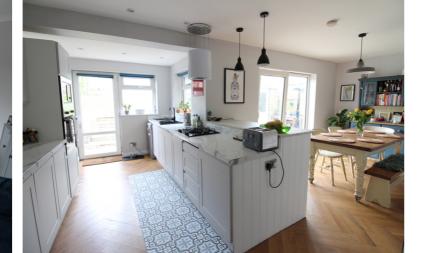

## **FULL DESCRIPTION**

An ideal purchase for the growing family is this extended 3 bedroom detached property situated in a cul-de-sac position in the sought after historic village of Haworth. The well proportioned accommodation comprises of an entrance hall, the tastefully decorated lounge has a multi-fuel burning stove, radiator, double glazed window to the front. The spacious dining kitchen measures approximately 22ft in length and has a range of modern base and wall mounted units, integrated oven, hob and microwave, double glazed sliding doors leading to the rear garden. There is a separate utility room with WC, and a sitting room with double glazed windows to both front and side aspect. To the first floor there are three good size bedrooms, and the house bathroom which has a modern fitted four piece suite comprising of a bath, WC, wash hand basin, shower cubicle, double glazed window to the rear. Externally the property is situated on a generous size plot having two driveways, a good size rear garden with patio area and outbuilding/bar. Viewing essential to fully appreciate, EPC rating is D.