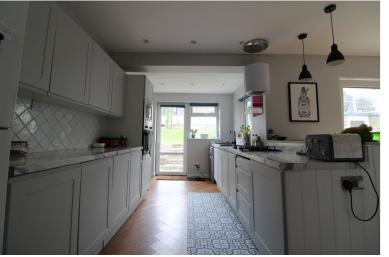

## **FULL DESCRIPTION**

An ideal purchase for the growing family is this extended 3 bedroom detached property situated in a cul-de-sac position in the sought after historic village of Haworth. The well proportioned accommodation comprises of an entrance hall, the tastefully decorated lounge has a multi-fuel burning stove, radiator, double glazed window to the front. The spacious dining kitchen measures approximately 22ft in length and has a range of modern base and wall mounted units, integrated oven, hob and microwave, double glazed sliding doors leading to the rear garden. There is a separate utility room with WC, and a sitting room with double glazed windows to both front and side aspect. To the first floor there are three good size bedrooms, and the house bathroom which has a modern fitted four piece suite comprising of a bath, WC, wash hand basin, shower cubicle, double glazed window to the rear. Externally the property is situated on a generous size plot having two driveways, a good size rear garden with patio area and outbuilding/bar. Viewing essential to fully appreciate, EPC rating is D.