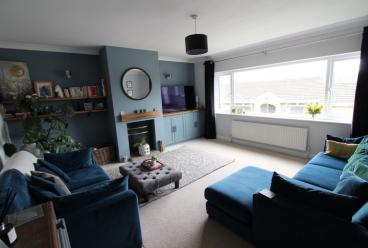

## **FULL DESCRIPTION**

An ideal purchase for the growing family is this extended 3 bedroom detached property situated in a cul-de-sac position in the sought after historic village of Haworth. The well proportioned accommodation comprises of an entrance hall, the tastefully decorated lounge has a multi-fuel burning stove, radiator, double glazed window to the front. The spacious dining kitchen measures approximately 22ft in length and has a range of modern base and wall mounted units, integrated oven, hob and microwave, double glazed sliding doors leading to the rear garden. There is a separate utility room with WC, and a sitting room with double glazed windows to both front and side aspect. To the first floor there are three good size bedrooms, and the house bathroom which has a modern fitted four piece suite comprising of a bath, WC, wash hand basin, shower cubicle, double glazed window to the rear. Externally the property is situated on a generous size plot having two driveways, a good size rear garden with patio area and outbuilding/bar. Viewing essential to fully appreciate, EPC rating is D.