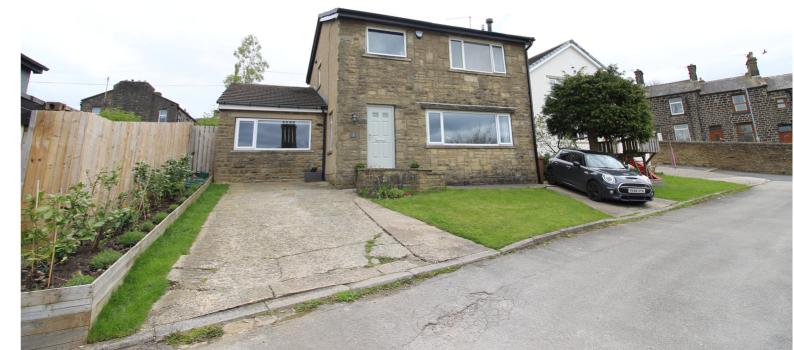

## **FULL DESCRIPTION**

An ideal purchase for the growing family is this extended 3 bedroom detached property situated in a cul-de-sac position in the sought after historic village of Haworth. The well proportioned accommodation comprises of an entrance hall, the tastefully decorated lounge has a multi-fuel burning stove, radiator, double glazed window to the front. The spacious dining kitchen measures approximately 22ft in length and has a range of modern base and wall mounted units, integrated oven, hob and microwave, double glazed sliding doors leading to the rear garden. There is a separate utility room with WC, and a sitting room with double glazed windows to both front and side aspect. To the first floor there are three good size bedrooms, and the house bathroom which has a modern fitted four piece suite comprising of a bath, WC, wash hand basin, shower cubicle, double glazed window to the rear. Externally the property is situated on a generous size plot having two driveways, a good size rear garden with patio area and outbuilding/bar. Viewing essential to fully appreciate, EPC rating is D.