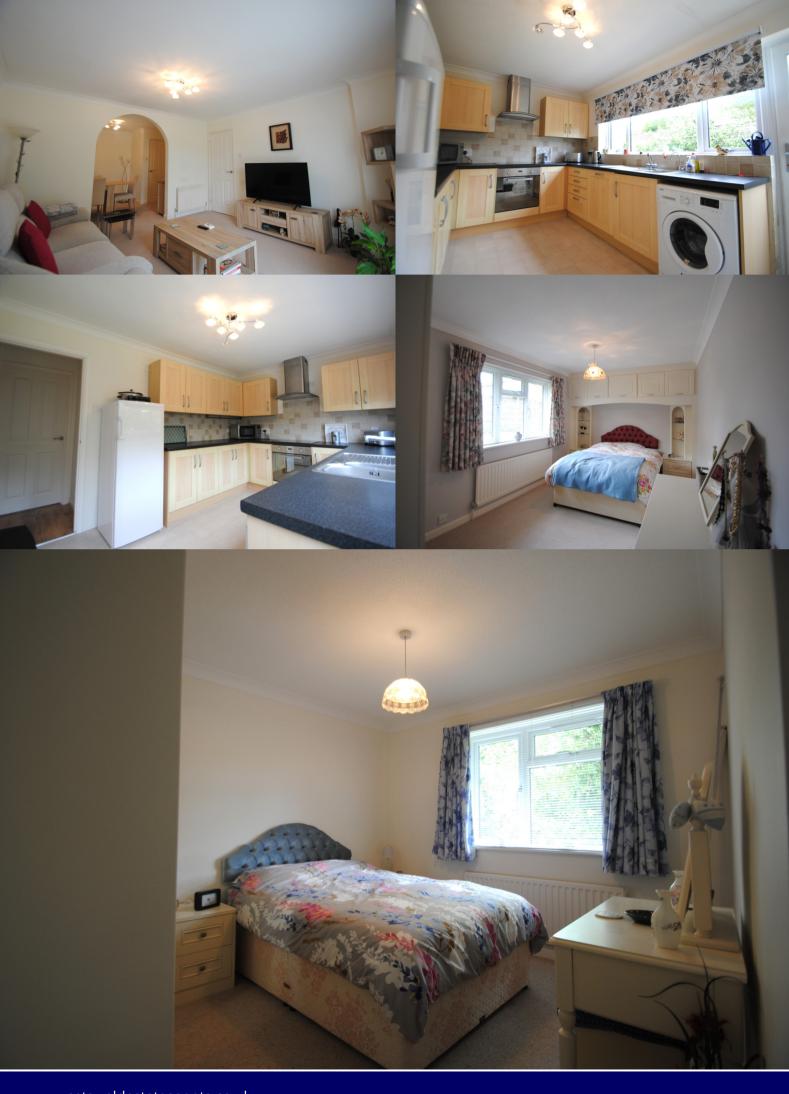

Tel: 01242 676767

www.cotswoldestateagents.co.uk

41a Church Road, Bishops Cleeve, Cheltenham, GL52 8LP

12, Meade King Grove Woodmancote GL52 9UD

£480,000

Set on generous corner plot within the highly desirable area of Woodmancote is this spacious stone built, three bedroom detached bungalow. The property offers comfortable well planned living accommodation featuring large lounge/dining room, fitted kitchen with built-in and integrated appliances, modern shower room and three good sized bedrooms with built-in wardrobes. To the exterior is a driveway offering ample parking for four vehicles leading to a detached garage. The rear garden is a generous size being enclosed with wooden panel fencing with patio, being laid to lawn and well stocked with various flower and shrub borders. \*NO ONWARD CHAIN\*