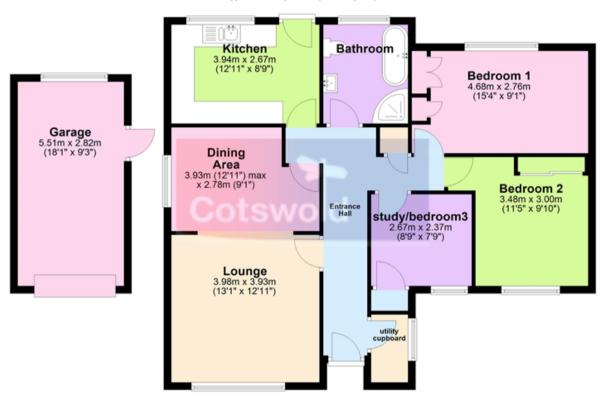

Ground Floor Approx. 101.2 sq. metres (1089.8 sq. feet)

Total area: approx. 101.2 sq. metres (1089.8 sq. feet)