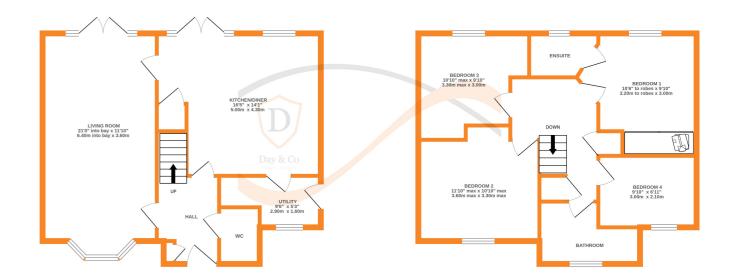

## **FULL DESCRIPTION**

Viewing is essential to fully appreciate this stunning four bedroom executive detached family home situated on the sought after Hewenden Ridge development in the popular village of Cullingworth, with excellent access to local schools. The well presented accommodation comprises - Ground Floor, Entrance Hall, Cloaks/w.c., Spacious Dining Kitchen which has an attractive range of modern base and wall mounted units with complimenting worktop surfaces, integrated double oven, gas hob, dishwasher, double glazed French Doors to the rear. There is a separate utility room with side entrance door. The lounge measures approximately 6m in length and has double glazed bay window to the front and double glazed French doors to the rear leading to the garden. First Floor Landing - there are four bedrooms, the main having built in wardrobes and en-suite shower room and completing the accommodation is the House Bathroom which has a four piece suite comprising of a bath, shower cubicle, wash hand basin and WC. Gas Central Heating & Double Glazing. Externally the property has a drive and garage, and pleasant gardens the rear being enclosed with garden and patio on two levels, views. EPC rating is B.

GROUND FLOOR 1ST FLOOR

Whilst every attempt has been made to ensure the accuracy of the floorplan contained here, measurements of doors, windows, rooms and any other telms are approximate and no responsibility is taken for any error, omission or mis-statement. This plan is for illustrative purposes only and should be used as such by any rospective purchaser. The services, systems and appliances shown have not been tested and no guarantee as to their operability or efficiency can be given.