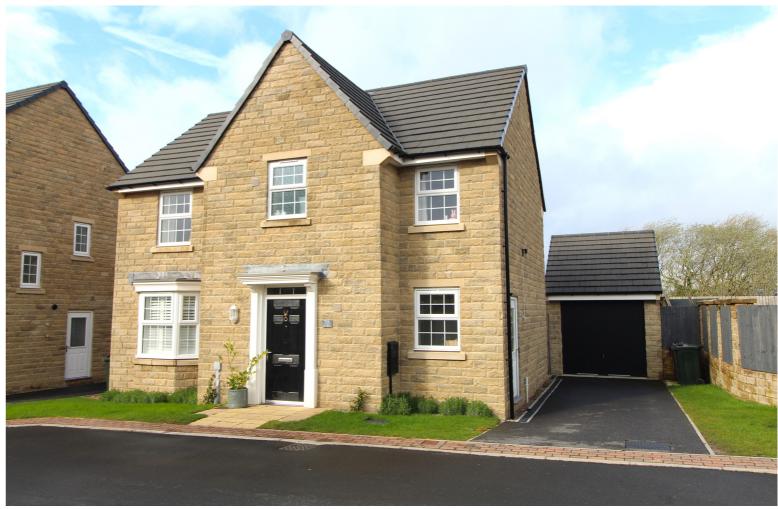

70 The Brow, Cullingworth, **Bradford, West Yorkshire, BD13** 5FA

£375,000

- MODERN FOUR BED DETACHED
- SPACIOUS KITCHEN DINER
- DRIVEWAY PARKING & GARAGE

- POPULAR VILLAGE OF CULLINGWORTH
- PLEASANT GARDENS, VIEWS TO REAR
- EPC RATING B

## **FULL DESCRIPTION**

Viewing is essential to fully appreciate this stunning four bedroom executive detached family home situated on the sought after Hewenden Ridge development in the popular village of Cullingworth, with excellent access to local schools. The well presented accommodation comprises - Ground Floor, Entrance Hall, Cloaks/w.c., Spacious Dining Kitchen which has an attractive range of modern base and wall mounted units with complimenting worktop surfaces, integrated double oven, gas hob, dishwasher, double glazed French Doors to the rear. There is a separate utility room with side entrance door. The lounge measures approximately 6m in length and has double glazed bay window to the front and double glazed French doors to the rear leading to the garden. First Floor Landing - there are four bedrooms, the main having built in wardrobes and en-suite shower room and completing the accommodation is the House Bathroom which has a four piece suite comprising of a bath, shower cubicle, wash hand basin and WC. Gas Central Heating & Double Glazing. Externally the property has a drive and garage, and pleasant gardens the rear being enclosed with garden and patio on two levels, views. EPC rating is B.