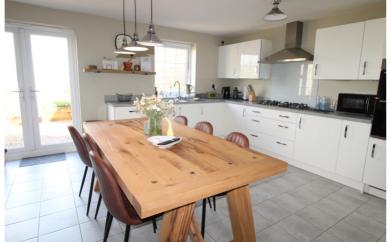

## **FULL DESCRIPTION**

Viewing is essential to fully appreciate this stunning four bedroom executive detached family home situated on the sought after Hewenden Ridge development in the popular village of Cullingworth, with excellent access to local schools. The well presented accommodation comprises - Ground Floor, Entrance Hall, Cloaks/w.c., Spacious Dining Kitchen which has an attractive range of modern base and wall mounted units with complimenting worktop surfaces, integrated double oven, gas hob, dishwasher, double glazed French Doors to the rear. There is a separate utility room with side entrance door. The lounge measures approximately 6m in length and has double glazed bay window to the front and double glazed French doors to the rear leading to the garden. First Floor Landing - there are four bedrooms, the main having built in wardrobes and en-suite shower room and completing the accommodation is the House Bathroom which has a four piece suite comprising of a bath, shower cubicle, wash hand basin and WC. Gas Central Heating & Double Glazing. Externally the property has a drive and garage, and pleasant gardens the rear being enclosed with garden and patio on two levels, views. EPC rating is B.