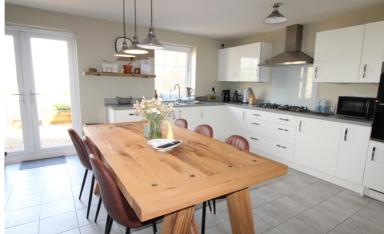

## **FULL DESCRIPTION**

Viewing is essential to fully appreciate this stunning four bedroom executive detached family home situated on the sought after Hewenden Ridge development in the popular village of Cullingworth, with excellent access to local schools. The well presented accommodation comprises - Ground Floor, Entrance Hall, Cloaks/w.c., Spacious Dining Kitchen which has an attractive range of modern base and wall mounted units with complimenting worktop surfaces, integrated double oven, gas hob, dishwasher, double glazed French Doors to the rear. There is a separate utility room with side entrance door. The lounge measures approximately 6m in length and has double glazed bay window to the front and double glazed French doors to the rear leading to the garden. First Floor Landing - there are four bedrooms, the main having built in wardrobes and en-suite shower room and completing the accommodation is the House Bathroom which has a four piece suite comprising of a bath, shower cubicle, wash hand basin and WC. Gas Central Heating & Double Glazing. Externally the property has a drive and garage, and pleasant gardens the rear being enclosed with garden and patio on two levels, views. EPC rating is B.