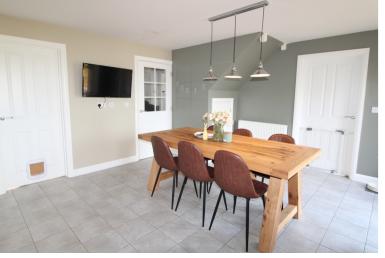

## **FULL DESCRIPTION**

Viewing is essential to fully appreciate this stunning four bedroom executive detached family home situated on the sought after Hewenden Ridge development in the popular village of Cullingworth, with excellent access to local schools. The well presented accommodation comprises - Ground Floor, Entrance Hall, Cloaks/w.c., Spacious Dining Kitchen which has an attractive range of modern base and wall mounted units with complimenting worktop surfaces, integrated double oven, gas hob, dishwasher, double glazed French Doors to the rear. There is a separate utility room with side entrance door. The lounge measures approximately 6m in length and has double glazed bay window to the front and double glazed French doors to the rear leading to the garden. First Floor Landing - there are four bedrooms, the main having built in wardrobes and en-suite shower room and completing the accommodation is the House Bathroom which has a four piece suite comprising of a bath, shower cubicle, wash hand basin and WC. Gas Central Heating & Double Glazing. Externally the property has a drive and garage, and pleasant gardens the rear being enclosed with garden and patio on two levels, views. EPC rating is B.