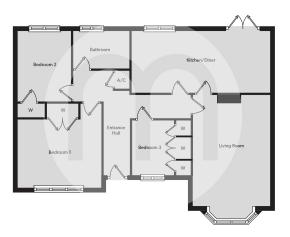

asts picturesque views of the All Saints church which dates back over 850 years, as well being located within easy reach of both a village pub and the Kelvedon railway station.



Call to view 01376 337400

### Property Details.

#### **Internal Accommodation**

**Entrance Hall** 

Living Room





16' 5" x 11' 4" (5.00m x 3.45m)

#### Kitchen/Diner



20' 2" x 8' 9" (6.15m x 2.67m)

#### **Bedroom One**



12' 4" x 9' 9" (3.76m x 2.97m)

### Property Details.

#### **Bedroom Two**



10' 4" x 8' 1" (3.15m x 2.46m)

#### **Bedroom Three**

8'0" x 6'5" (2.44m x 1.96m)

#### **Refitted Family Shower Room**



#### Outside

#### Landscaped Rear Garden With Raised Decking Area



**Garage & Driveway** 

#### Two Additional Parking Spaces To The Front



### Property Details.

#### Floorplans



#### Location



#### **Energy Ratings**

We have not carried out a structural survey and the services, appliances and specific fittings have not been tested. All photographs, measurements, floor plans and distances referred to are given as a guide only and should not be relied upon for the purchase of carpets or any other fixtures or fittings. Gardens, roof terraces, balconies and communal gardens as well as tenure and lease details cannot have their accuracy guaranteed for intending purchasers. Lease details, service ground rent (where applicable) are given as a guide only and should be checked and confirmed by your solicitor prior to exchange of contracts.