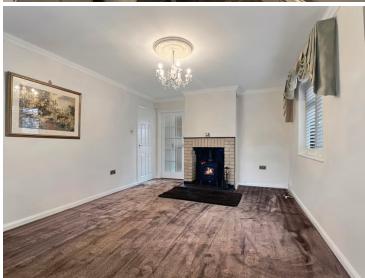

#### **Internal Accommodation**

**Entrance Hall** 

Living Room

16' 5" x 11' 4" (5.00m x 3.45m)