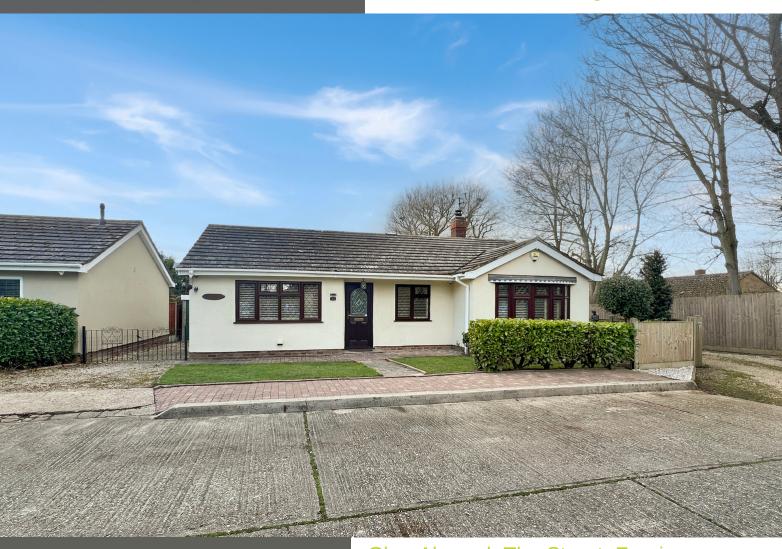

## Glen Almond, The Street, Feering, Colchester, Essex. CO5 9QQ.

Occupying an enviable position at the end of private road within the sought after village of Feering, Michaels Property Consultants are delighted to present to the market this well established three bedroom detached bungalow. New to the market and offered for sale with no onward chain, this superb property also boasts picturesque views of the All Saints church which dates back over 850 years, as well being located within easy reach of both a village pub and the Kelvedon railway station.

# £475,000

- Three Bedroom Bungalow
- Private Road Consisting Of Just 4Properties
- Fully Detached
- Garage & Ample Off Road Parking
- No Onward Chain
- 20' Kitchen/Diner
- Bespoke Fitted Window Shutters
- Sought After Village Location
- Easy Reach Of The Kelvedon Train Station
- Low Maintenance Rear Garden