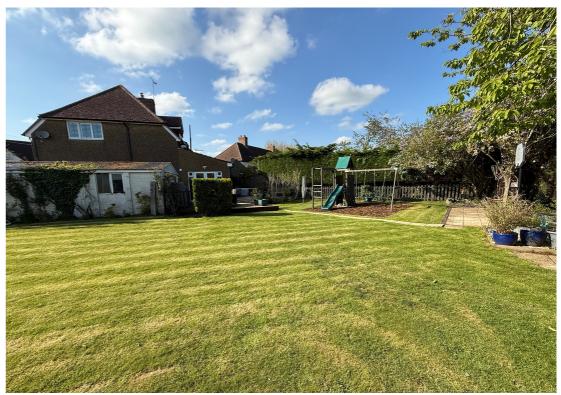

Outside, the property enjoys a stunning garden with large expanse of lawn, entertaining patio and decked area and detached garage, as well as a large driveway providing off road parking for several vehicles.