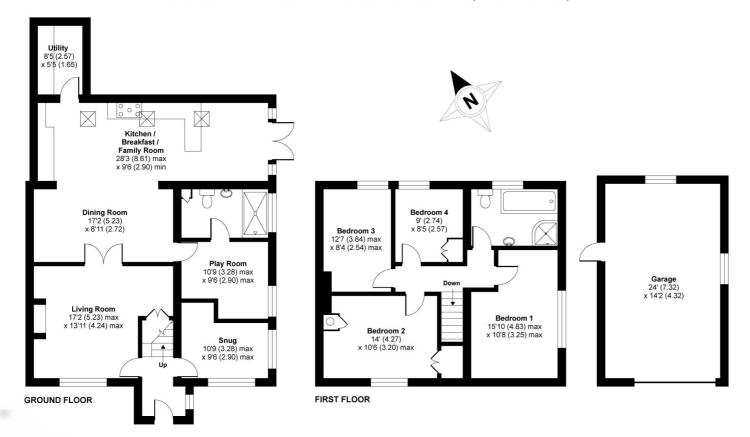

A beautiful four bedroom semi detached family home enjoying a delightful plot located in the sought after village of Breachwood Green.

Set behind gates, this wonderful family home offers versatile and well balanced accommodation arranged over two floors. The ground floor features three separate reception rooms – a formal living room, play room and office – as well as a superb open plan kitchen/dining/family room. The ground floor also benefits from a useful shower room and separate utility. The four bedrooms are all located on the first floor as is the modern family bathroom.

Whilst every attempt has been made to ensure the accuracy of the floor plan contained here, measurements of doors, windows and rooms are approximate and no responsibility is taken for any error, omission or misstatement. These plans are for representation purposes only as defined by RICS Code of Measuring Practice and should be used as such by any prospective purchaser. Specifically no guarantee is given on the total square footage of the property if quoted on this plan. Any figure given is for initial guidance only and should not be relied on as a basis of valuation.