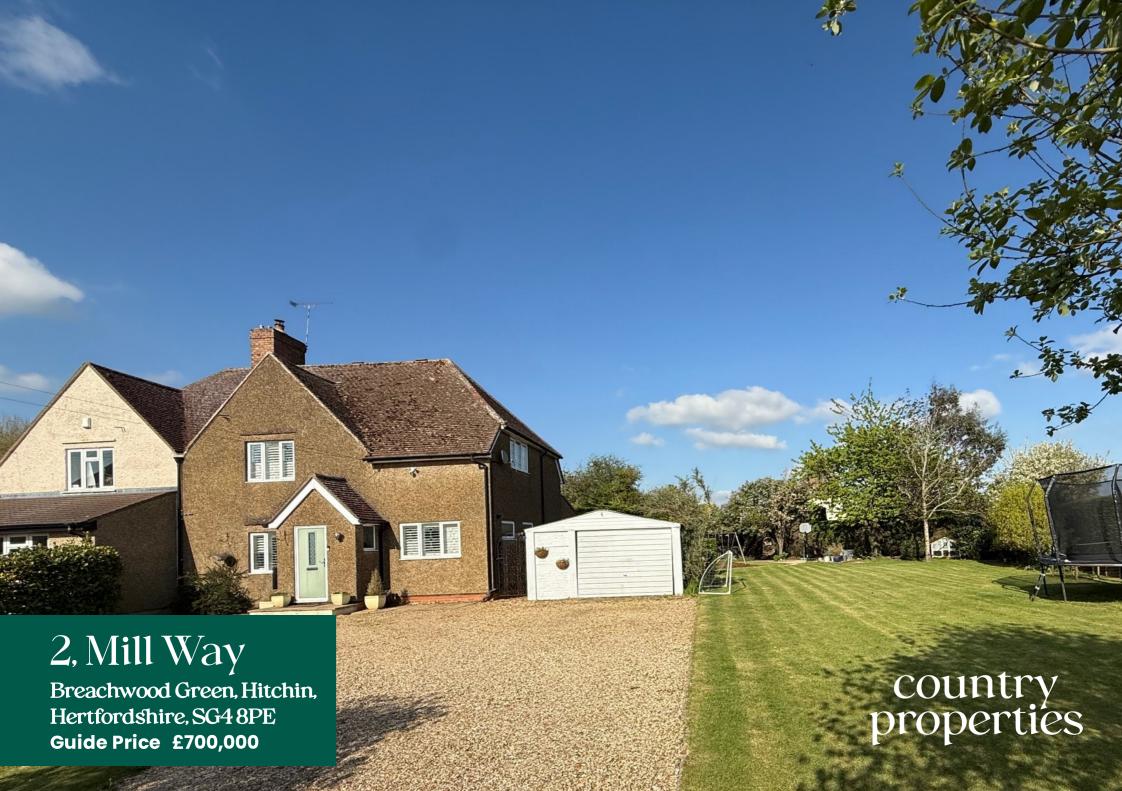

A beautiful four bedroom semi detached family home enjoying a delightful plot located in the sought after village of Breachwood Green.

Set behind gates, this wonderful family home offers versatile and well balanced accommodation arranged over two floors. The ground floor features three separate reception rooms – a formal living room, play room and office – as well as a superb open plan kitchen/dining/family room. The ground floor also benefits from a useful shower room and separate utility. The four bedrooms are all located on the first floor as is the modern family bathroom.

Outside, the property enjoys a stunning garden with large expanse of lawn, entertaining patio and decked area and detached garage, as well as a large driveway providing off road parking for several vehicles.

- Four bedroom family home
- Three reception rooms
- Open plan kitchen/dining/family room
- Downstairs shower room and family bathroom
- 7.1 miles, 15 min drive to Hitchin town centre (as per Google maps)