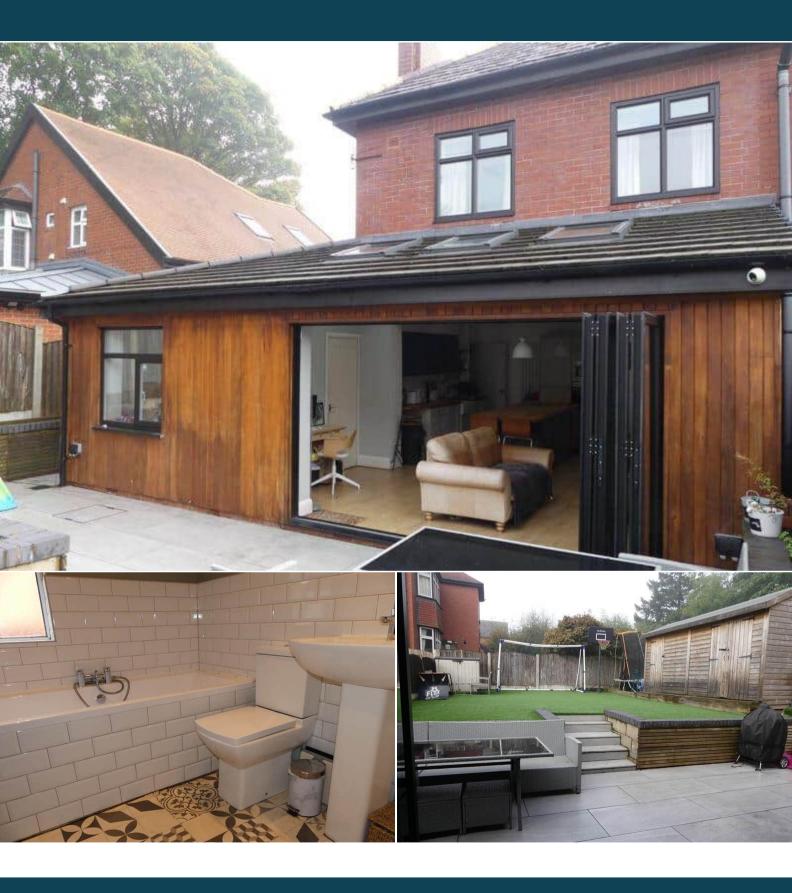

The council tax band is C.

The interior of this beautifully presented property comprises a spacious living room, open plan kitchen diner and 2 bedrooms on the ground floor. The first floor consists of 3 bedrooms and the family bathroom. The exterior boasts a private rear garden, perfect for enjoying the summer months.