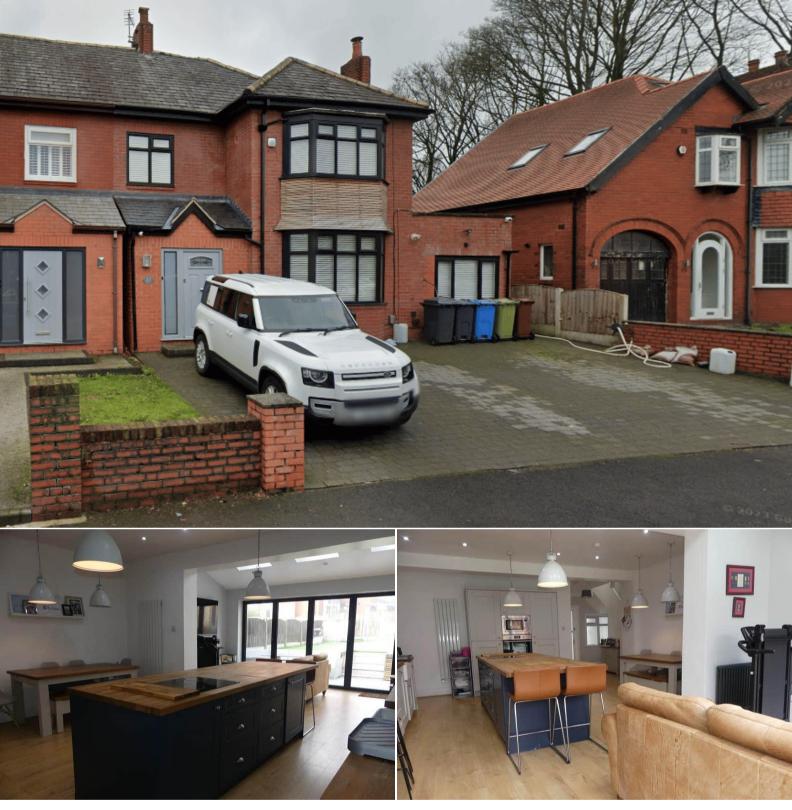

## Church Road Oldham

Bettermove are proud to present this 5 bedroom semi-detached house in Shaw.

The property benefits from double glazing, gas central heating throughout and has off street parking available for multiple cars.

The council tax band is C.

The interior of this beautifully presented property comprises a spacious living room, open plan kitchen diner and 2 bedrooms on the ground floor. The first floor consists of 3 bedrooms and the family bathroom. The exterior boasts a private rear garden, perfect for enjoying the summer months.

Located in the popular residential area of Shaw, the property is close to a range of amenities, including shops, supermarkets, restaurants and pubs. Excellent transport connections can be found from the A663 and many local bus routes.