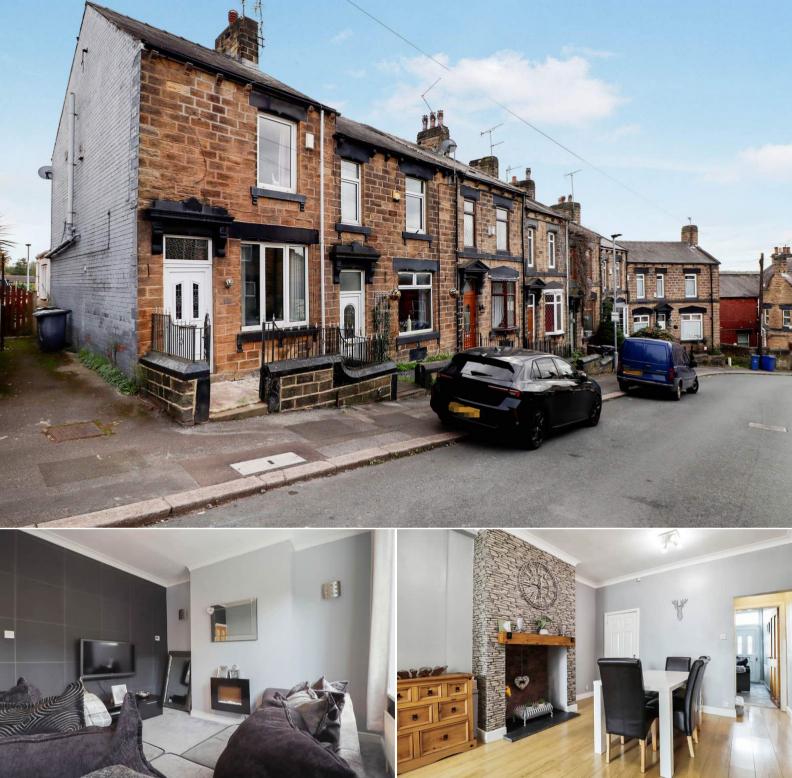

## Clarkson Street Barnsley

Bettermove are proud to present this 3 bedroom end of terrace house in Worsborough available with no forward chain.

The property benefits from double glazing, gas central heating throughout and has ample on street parking available. The council tax band is A.

The property is tenanted and rental yields can be obtained through Bettermove.

The interior of this well presented property comprises a spacious living room, dining room and fitted kitchen on the ground floor. The first floor consists of 3 bedrooms and the family bathroom. The exterior boasts a private rear garden, perfect for enjoying the summer months.

Located in the popular residential area of Worsborough, the property is close to a range of amenities, including shops, supermarkets, restaurants and pubs. Excellent transport connections can be found from the M1, Wombwell Train Station and many local bus routes providing easy access into Barnsley Town Centre.