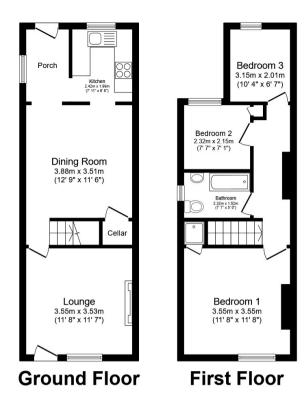

Total floor area 73.1 sq.m. (787 sq.ft.) approx

This floor plan is for illustrative purposes only. It is not drawn to scale. Any measurements, floor areas (including any total floor area), openings and orientation are approximate. No details are guaranteed, they cannot be relied upon for any purpose and they do not form part of any agreement. No liability is taken for any error, omission or misstatement. A party must rely upon its own inspection(s). Powered by www.focalagent.com