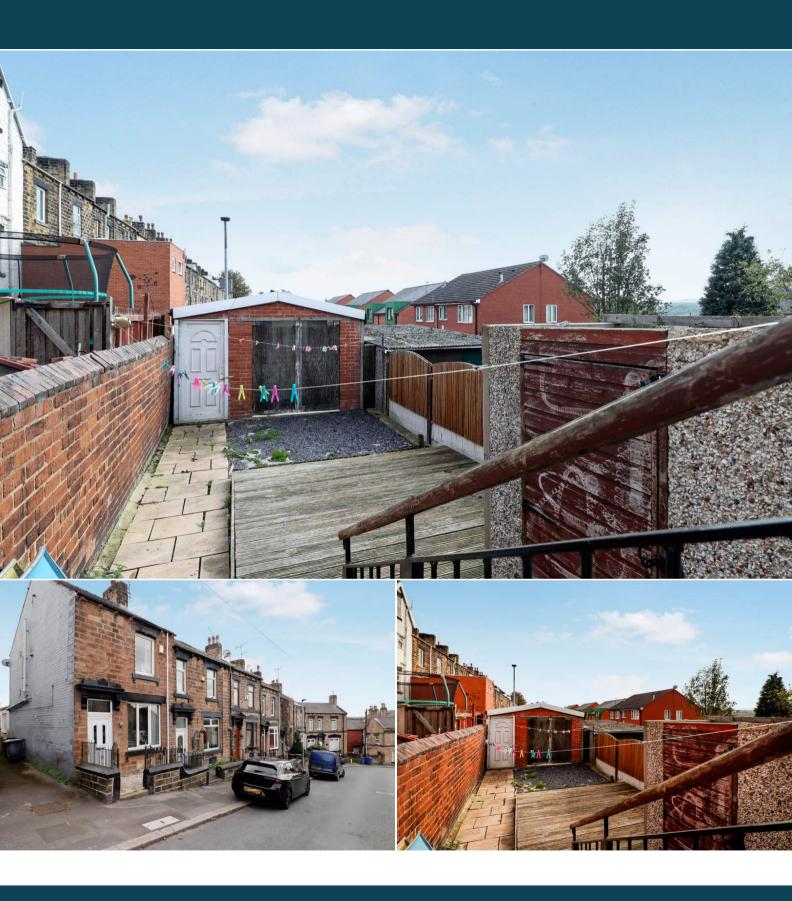

The property is tenanted and rental yields can be obtained through Bettermove.

The interior of this well presented property comprises a spacious living room, dining room and fitted kitchen on the ground floor. The first floor consists of 3 bedrooms and the family bathroom. The exterior boasts a private rear garden, perfect for enjoying the summer months.

Located in the popular residential area of Worsborough, the property is close to a range of amenities, including shops, supermarkets, restaurants and pubs. Excellent transport connections can be found from the M1, Wombwell Train Station and many local bus routes providing easy access into Barnsley Town Centre.