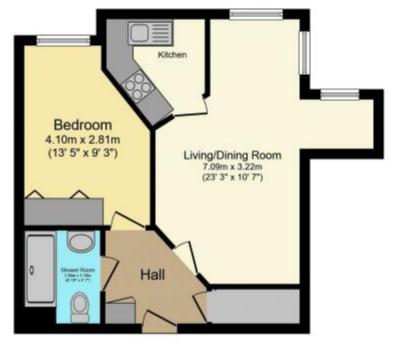

This is a leasehold property with 102 years remaining on the lease; the ground rent is £350 per annum and the service charge is approximately £2,588.000 per annum.

The interior of this well presented property briefly comprises a spacious living room, fitted kitchen, the double bedroom and the three piece bathroom on the first floor of the building. The exterior boasts well maintained communal gardens, perfect for enjoying the summer months.

Total floor area 42.2 sq.m. (454 sq.ft.) approx

This floor plan is for illustrative purposes only. It is not drawn to scale. Any measurements, floor areas (including any total floor area), openings and orientation are approximate. No details are guaranteed, they cannot be relied upon for any purpose and they do not form part of any agreement. No liability is taken for any error, omission or misstatement. A party must rely upon its own inspection(s). Powered by www.focalagent.com