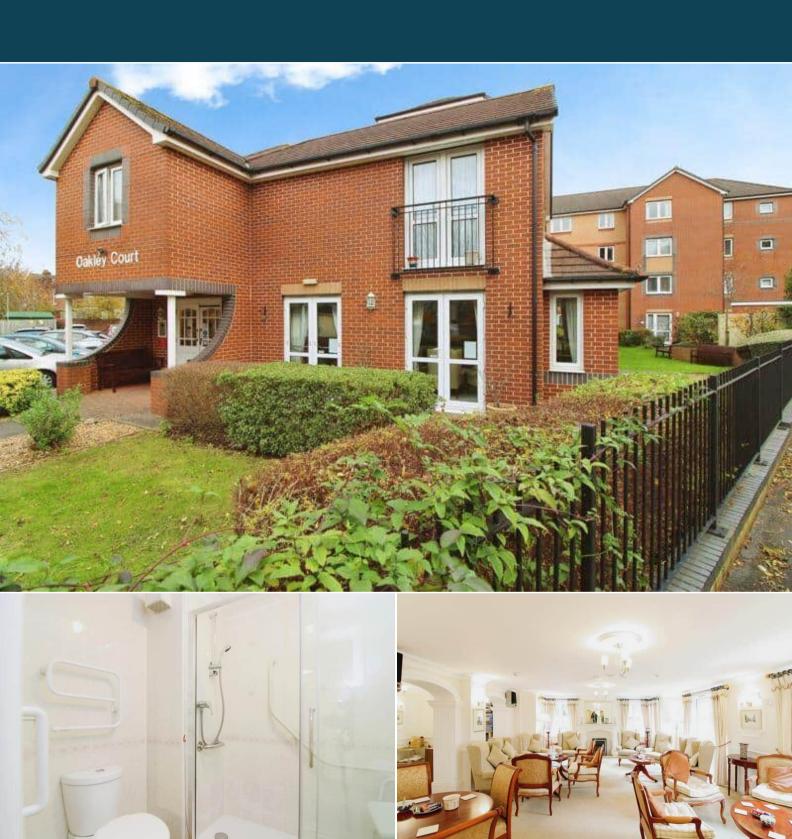

Oakley Court
Oakley Road
Southampton
Hampshire
SO16 4FA

Offers in Excess of £103,000

bettermeve

This is a leasehold property with 102 years remaining on the lease; the ground rent is £350 per annum and the service charge is approximately £2,588.000 per annum.

The interior of this well presented property briefly comprises a spacious living room, fitted kitchen, the double bedroom and the three piece bathroom on the first floor of the building. The exterior boasts well maintained communal gardens, perfect for enjoying the summer months.

Located in the popular city of Southampton, the property is close to a range of amenities, including shops, supermarkets, restaurants and pubs. Excellent transport connections can be found from the M27, Southampton Central Train Station and many local bus routes.