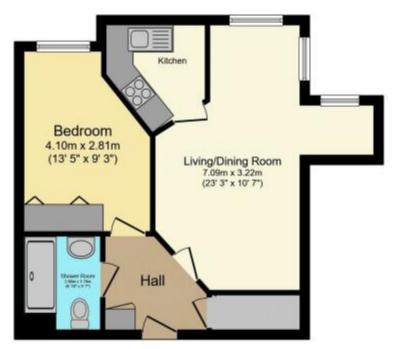

Total floor area 42.2 sq.m. (454 sq.ft.) approx

This floor plan is for illustrative purposes only. It is not drawn to scale. Any measurements, floor areas (including any total floor area), openings and orientation are approximate. No details are guaranteed, they cannot be relied upon for any purpose and they do not form part of any agreement. No liability is taken for any error, omission or misstatement. A party must rely upon its own inspection(s). Powered by www.focalagent.com