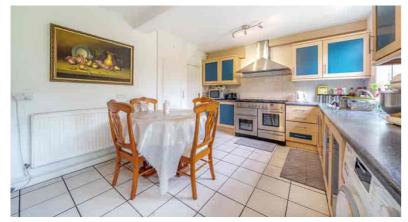

The accommodation comprises of an entrance hall, guest cloakroom, two receptions rooms and a generous size kitchen/diner. The garage has also been converted and is now used as a room but is accessed from a door along the side passage.