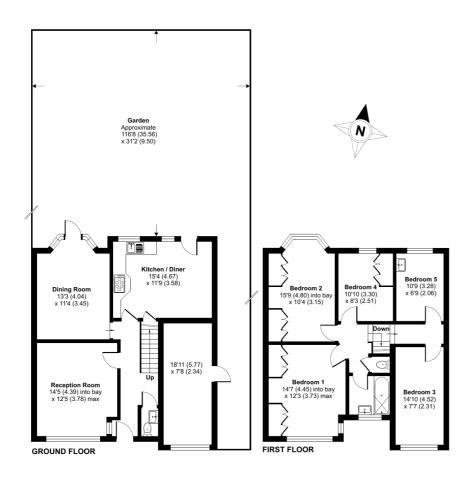

## Woodcock Hill, Harrow, HA3

Approximate Area = 1419 sq ft / 131.8 sq m
Outbuilding = 141 sq ft / 13 sq m
Total = 1560 sq ft / 144.8 sq m
For identification only - Not to scale

Floor plan produced in accordance with RICS Property Measurement Standards incorporating International Property Measurement Standards (IPMS2 Residential). © nichecom 2024. Produced for Cow & Co Properties Ltd. REF: 1115435