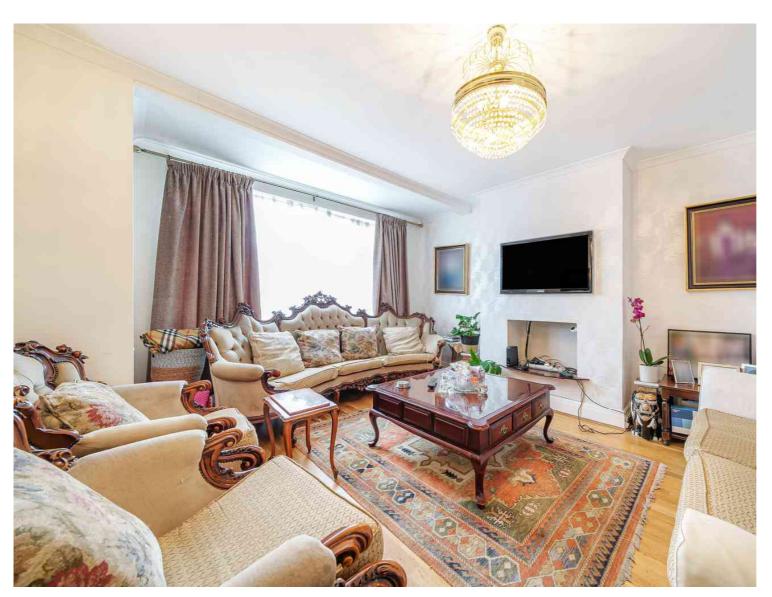

The accommodation comprises of an entrance hall, guest cloakroom, two receptions rooms and a generous size kitchen/diner. The garage has also been converted and is now used as a room but is accessed from a door along the side passage.