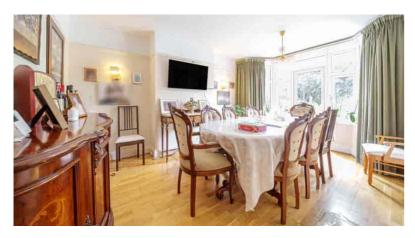

The accommodation comprises of an entrance hall, guest cloakroom, two receptions rooms and a generous size kitchen/diner. The garage has also been converted and is now used as a room but is accessed from a door along the side passage.