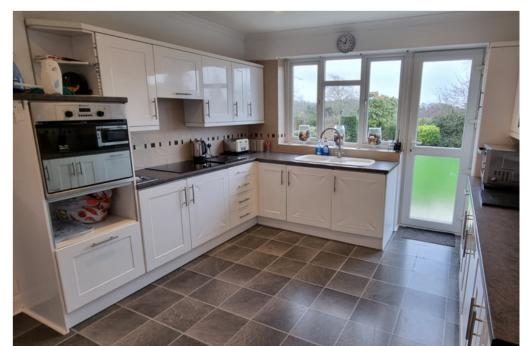

## 30 Thorne Crescent, Bexhill-on-Sea, East Sussex. TN39 5JH. Spacious Five Bed Detached Bungalow With Panoramic Views £695,000

Situated in a sought after location can be found this immaculate Extended Five Bedroom 1930's Detached Bungalow. Accommodation and benefits include: Five Bed Detached Bungalow \* Highly Sought After Location \* Spacious & Well Presented Throughout \* Modern Fitted Kitchen-Diner \* South Facing Lounge with Fireplace \* Conservatory Overlooking \* Five Good Size Family Bedrooms \* Extensive Gated In & Out Driveway \* Lovely Rear Garden With Rural Backdrop & Views \* Master Bedroom With En-Suite \* Gas Central Heated & D.Glazed \* Large Double Garage & Storage \* Immaculate Landscaped Gardens To Both Front & Rear \* Quiet Cul-De-Sac Location \* Panoramic Countryside Views \* Ample Gated Off Rd Parking \* Modern & Neutral Decor Throughout \* Flexible & Versatile Accommodation \* Claverham School Catchment Area \* Offered For Sale "Chain Free" : Viewing Highly Recommended.