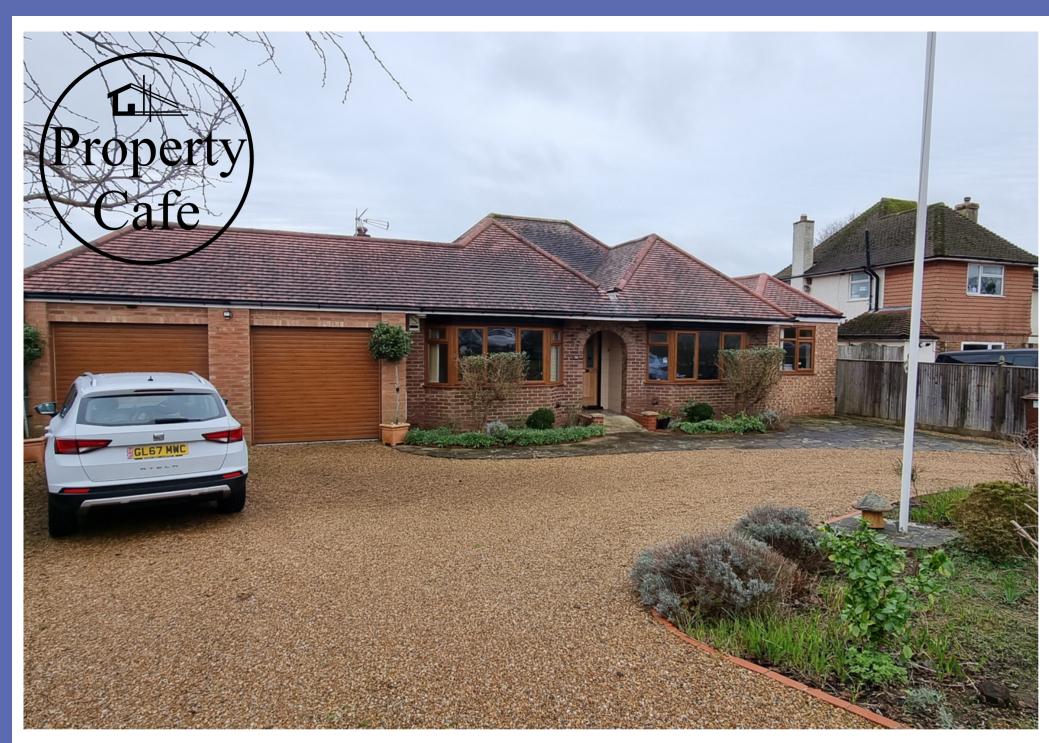

## 30 Thorne Crescent, Bexhill-on-Sea, East Sussex. TN39 5JH. Spacious Five Bed Detached Bungalow With Panoramic Views £695,000

Situated in a sought after location can be found this immaculate Extended Five Bedroom 1930's Detached Bungalow. Accommodation and benefits include: Five Bed Detached Bungalow \* Highly Sought After Location \* Spacious & Well Presented Throughout \* Modern Fitted Kitchen-Diner \* South Facing Lounge with Fireplace \* Conservatory Overlooking \* Five Good Size Family Bedrooms \* Extensive Gated In & Out Driveway \* Lovely Rear Garden With Rural Backdrop & Views \* Master Bedroom With En-Suite \* Gas Central Heated & D.Glazed \* Large Double Garage & Storage \* Immaculate Landscaped Gardens To Both Front & Rear \* Quiet Cul-De-Sac Location \* Panoramic Countryside Views \* Ample Gated Off Rd Parking \* Modern & Neutral Decor Throughout \* Flexible & Versatile Accommodation \* Claverham School Catchment Area \* Offered For Sale "Chain Free" : Viewing Highly Recommended.