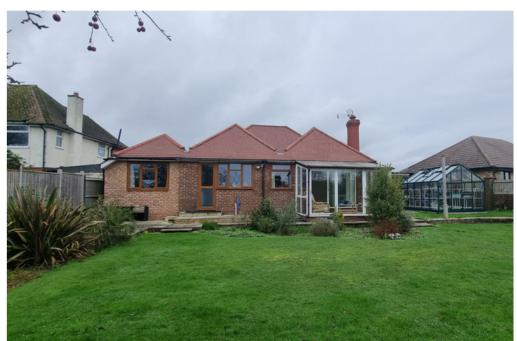

## 30 Thorne Crescent, Bexhill-on-Sea, East Sussex. TN39 5JH. Spacious Five Bed Detached Bungalow With Panoramic Views £695,000

Situated in a sought after location can be found this immaculate Extended Five Bedroom 1930's Detached Bungalow. Accommodation and benefits include: Five Bed Detached Bungalow \* Highly Sought After Location \* Spacious & Well Presented Throughout \* Modern Fitted Kitchen-Diner \* South Facing Lounge with Fireplace \* Conservatory Overlooking \* Five Good Size Family Bedrooms \* Extensive Gated In & Out Driveway \* Lovely Rear Garden With Rural Backdrop & Views \* Master Bedroom With En-Suite \* Gas Central Heated & D.Glazed \* Large Double Garage & Storage \* Immaculate Landscaped Gardens To Both Front & Rear \* Quiet Cul-De-Sac Location \* Panoramic Countryside Views \* Ample Gated Off Rd Parking \* Modern & Neutral Decor Throughout \* Flexible & Versatile Accommodation \* Claverham School Catchment Area \* Offered For Sale "Chain Free" : Viewing Highly Recommended.