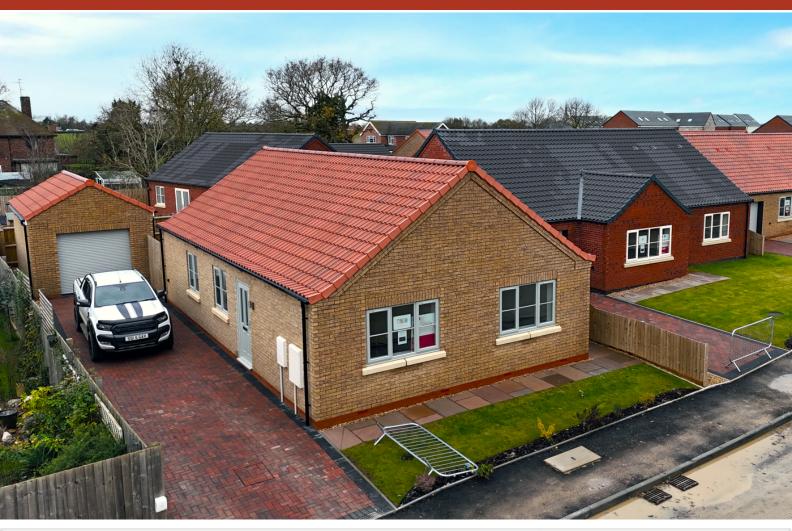

Plot 1 Cedar Close, Quadring, Spalding, Lincolnshire PE11 4GP

£280,000

\*\*\* BRAND NEW DETACHED BUNGALOW \*\*\* Plot 1 - Available to move into now. Three bedroom detached bungalow finished to a high specification. Open plan living. Enclosed rear garden, drive way leading to single garage. Call us now to view the remaining plots available.

## **OUTSIDE**

Block paved driveway leading to the single garage. Enclosed rear garden, laid to lawn with patio area.