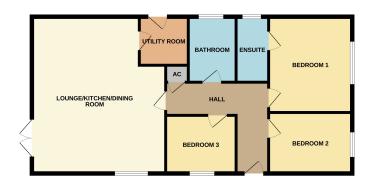

## LOUNGE / DINING / KITCHEN

22' 5" x 15' 8" (6.83m x 4.78m)

## **UTILITY ROOM**

6' 4" x 6' 3" (1.93m x 1.91m)

### **BATHROOM**

## **BEDROOM ONE**

### **CLOAKROOM**

#### **EN SUITE**

# **BEDROOM TWO**

11' 1" x 9' 3" (3.38m x 2.82m)

#### **BEDROOM THREE**