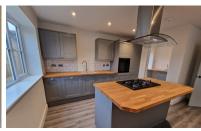

ence of modern living.

## LOUNGE / DINING / KITCHEN

22' 5" x 15' 8" (6.83m x 4.78m)

## **UTILITY ROOM**

6' 4" x 6' 3" (1.93m x 1.91m)

### **BATHROOM**

## **BEDROOM ONE**

### **CLOAKROOM**

#### **EN SUITE**

# **BEDROOM TWO**

11' 1" x 9' 3" (3.38m x 2.82m)

#### **BEDROOM THREE**

## **OUTSIDE**

Block paved driveway leading to the single garage. Enclosed rear garden, laid to lawn with patio area.

## **AGENTS NOTE**

These particulars are for reference only. Government schemes are at the discretion of the third parties and neither Rosedale nor the vendor has any influence. Specifications for individual dwellings vary and you should check final details prior to committing to a purchase. All images including maps and floor plans are for reference only and are not to scale.