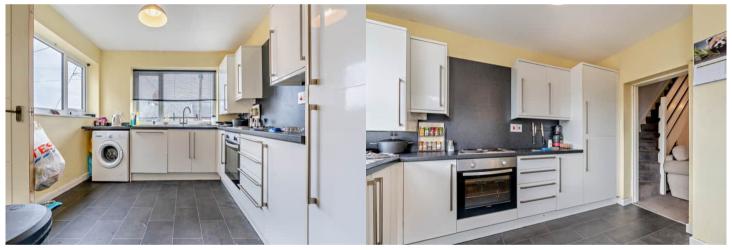

The property benefits from double glazing and gas central heating throughout.

The council tax band is A

The interior of this beautifully presented property comprises a spacious living room, dining room and fitted kitchen on the ground floor. The first floor consists of 2 bedrooms, family bathroom and separate w/c. The exterior boasts a private rear garden, perfect for enjoying the summer months.