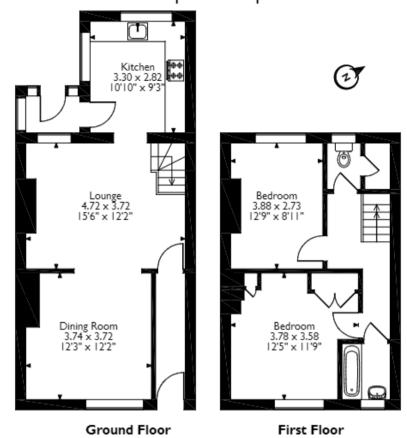

## 2 Bannerman Terrace, Sherburn Hill, Durham Approximate Gross Internal Area 85 Sq M/915 Sq Ft

Please note that the location of doors, windows and other items are approximate and this floorplan is to be used for illustrative purposes only. Unauthorized reproduction is prohibited.