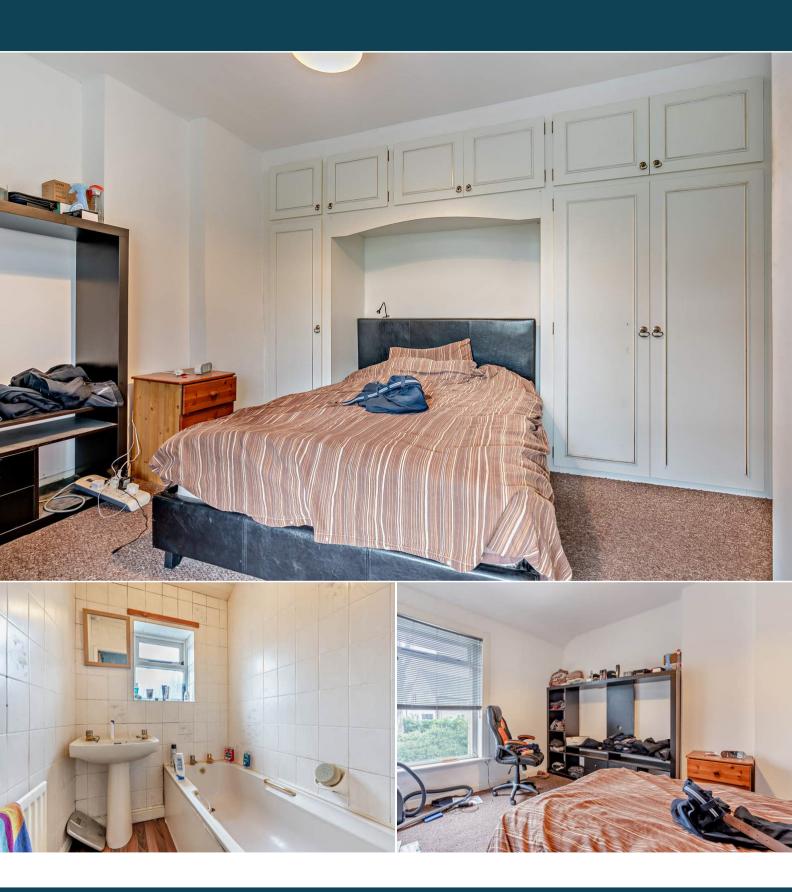

The property benefits from double glazing and gas central heating throughout.

The council tax band is A

The interior of this beautifully presented property comprises a spacious living room, dining room and fitted kitchen on the ground floor. The first floor consists of 2 bedrooms, family bathroom and separate w/c. The exterior boasts a private rear garden, perfect for enjoying the summer months.