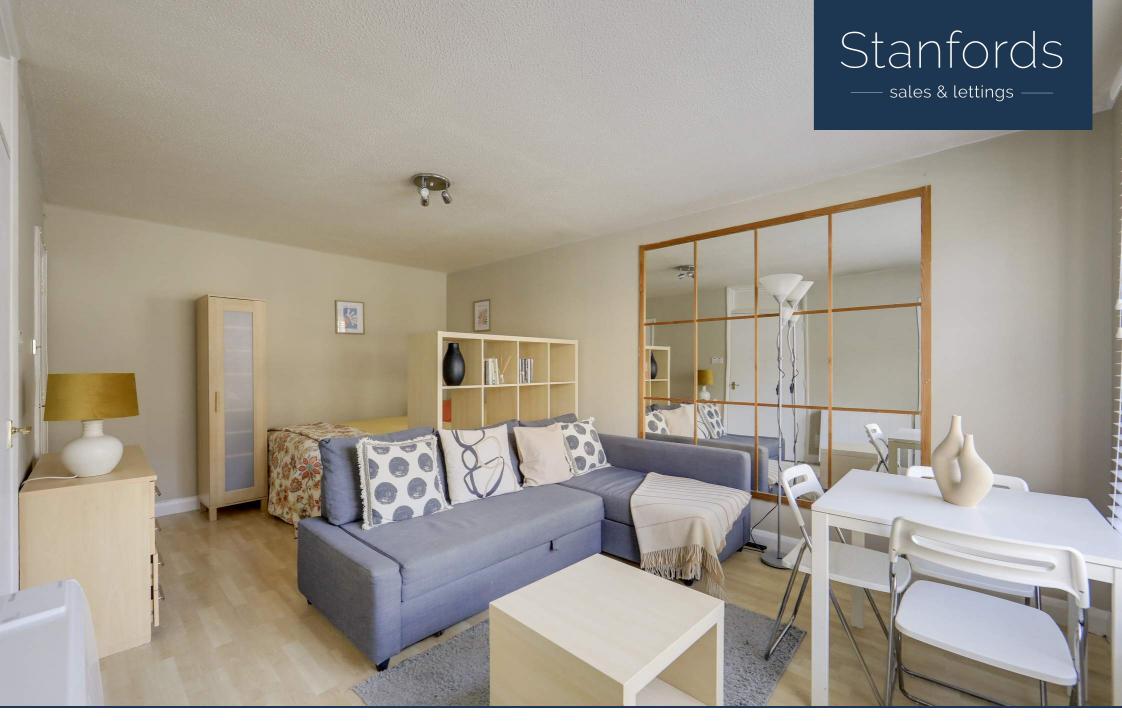

The main living area is light and open, offering enough room to sleep, relax, and dine comfortably. There's a separate modern kitchen and a well-kept bathroom. The entrance hall has space for coats and shoes, along with two handy storage cupboards, helping to keep things tidy.

# Living Area

5.38m x 3.32m (17' 8" x 10' 11")
Track ceiling light, double-glazed window,

radiator, laminate wood flooring.