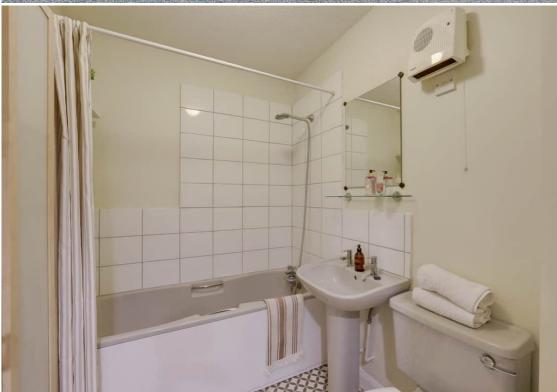

#### **Bathroom**

1.70m x 1.11m (5' 7" x 3' 8")

Inset ceiling spotlights, bathtub with shower and screen, washbasin, WC, heated towel rail, tile flooring.