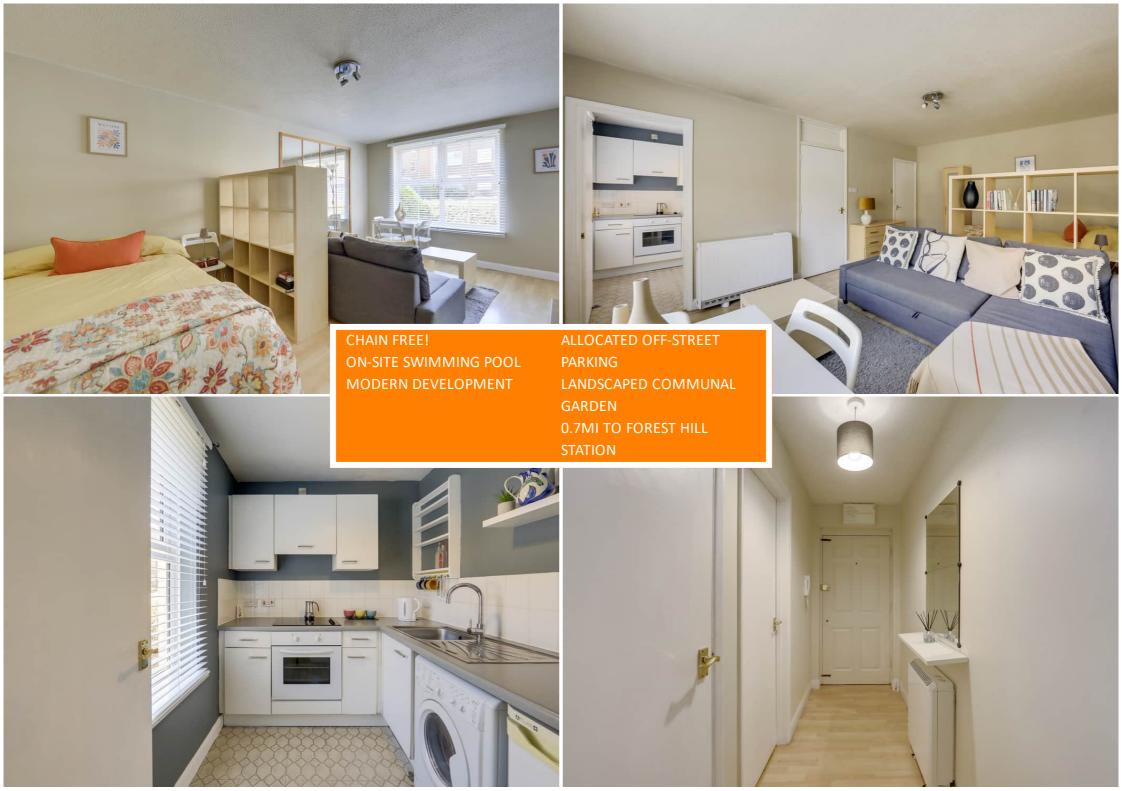

# Read all about it...

Set in the popular Paxton Road development in Forest Hill, this chain-free ground-floor studio flat is a lovely, low-maintenance home with a calm and friendly feel with the added bonus of shared gardens and a private residents' swimming pool as well as allocated off-street parking. The development is well looked after and has a strong sense of community. A great option for a first-time buyer, someone needing a weekday base, or anyone looking for a well-connected spot with some nice extras. Simple, easy living in a well-looked-after setting.

The main living area is light and open, offering enough room to sleep, relax, and dine comfortably. There's a separate modern kitchen and a well-kept bathroom. The entrance hall has space for coats and shoes, along with two handy storage cupboards, helping to keep things tidy.

#### Kitchen

2.40m x 2.02m (7' 10" x 6' 8")

Track ceiling light, double-glazed window, fitted kitchen units, sink with mixer tap and drainer, integrated oven and electric hob, extractor hood, plumbing for washing machine, tile flooring.

# **OUTSIDE**

Allocated off-street parking

**Communal Garden** 

Communal indoor swimming pool